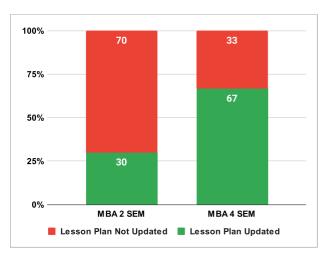

#### QuikIrn Report - Lesson Plan Upload and Attendance Taking Status

Criteria -- If the lesson plan has been uploaded for >=50% of total classes in a course, then it is considered to be updated. If attendance has been taken for >=15% of total classes in a course, then attendance taking is considered as regular.

| Department | Lesson Plan Not Updated<br>(No. of courses) | Lesson Plan Updated<br>(No. of courses) | Lesson Plan Not Updated<br>(Percentage) | Irregular Attendance<br>(No. of courses) | Regular Attendance<br>(No. of courses) | Irregular Attendance<br>(Percentage) |
|------------|---------------------------------------------|-----------------------------------------|-----------------------------------------|------------------------------------------|----------------------------------------|--------------------------------------|
| MBA 2 SEM  | 21                                          | 9                                       | 70.00                                   | 17                                       | 13                                     | 56.67                                |
| MBA 4 SEM  | 7                                           | 14                                      | 33.33                                   | 12                                       | 9                                      | 57.14                                |

Note : If the percentage of courses where lesson plan has not been updated/attendance is irregular is >50%, it will be highlighted in red.

QuikIrn Report - Lesson Plan Upload and Attendance Taking Status