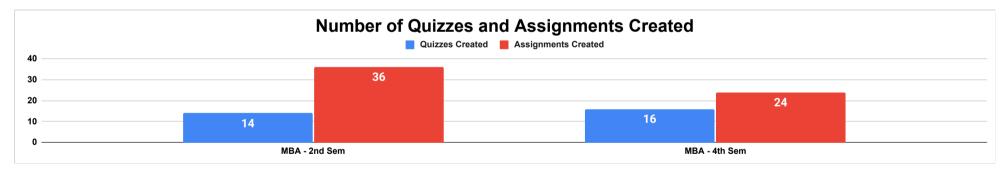

# **QuikIrn Report - Assessment Summary Report**

| Total Quizzes Taken on QuikIrn     | 30 | Total Student Attempts - Quizzes        | 2846 |
|------------------------------------|----|-----------------------------------------|------|
| Total Assignments Taken on QuikIrn | 60 | Total Student Submissions - Assignments | 3525 |

| Department  | Quizzes Created | Total Quiz Attempts | Assignments Created | Assignment Submissions |
|-------------|-----------------|---------------------|---------------------|------------------------|
| MBA 2 SEM   | 14              | 1989                | 36                  | 2123                   |
| MBA 4 SEM   | 16              | 857                 | 24                  | 1402                   |
| Grand Total | 30              | 2846                | 60                  | 3525                   |