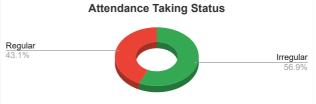

#### QuikIrn Report - Lesson Plan Upload and Attendance Taking Status

Criteria -- If the lesson plan has been uploaded for >=50% of total classes in a course, then it is considered to be updated. If attendance has been taken for >=15% of total classes in a course, then attendance taking is considered as regular.

| Department | Lesson Plan Not Updated<br>(No. of courses) | Lesson Plan Updated<br>(No. of courses) | Lesson Plan Not Updated<br>(Percentage) | Irregular Attendance<br>(No. of courses) | Regular Attendance<br>(No. of courses) | Irregular Attendance<br>(Percentage) |
|------------|---------------------------------------------|-----------------------------------------|-----------------------------------------|------------------------------------------|----------------------------------------|--------------------------------------|
| MBA 2 SEM  | 21                                          | 9                                       | 70.00                                   | 17                                       | 13                                     | 56.67                                |
| MBA 4 SEM  | 7                                           | 14                                      | 33.33                                   | 12                                       | 9                                      | 57.14                                |

Note : If the percentage of courses where lesson plan has not been updated/attendance is irregular is >50%, it will be highlighted in red.

QuikIrn Report - Lesson Plan Upload and Attendance Taking Status