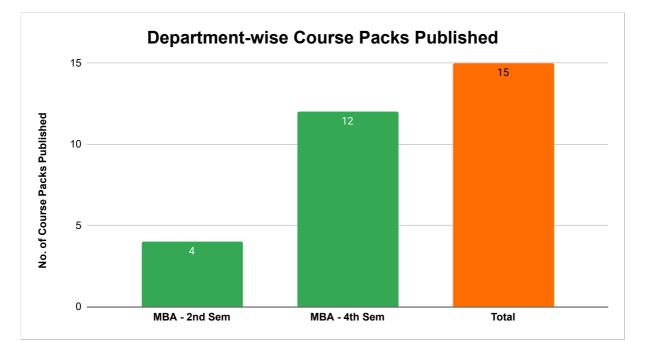

## QuikIrn Report - Content Upload Status

Total Reading Hours 125.5

| Department  | # CP<br>Published | Total Reading<br>Hours |
|-------------|-------------------|------------------------|
| MBA 2 SEM   | 4                 | 24.0                   |
| MBA 4 SEM   | 12                | 101.5                  |
| Grand Total | 15                | 125.5                  |