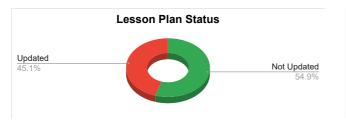

#### QuikIrn Report - Lesson Plan Upload and Attendance Taking Status

Criteria -- If the lesson plan has been uploaded for >=50% of total classes in a course, then it is considered to be updated. If attendance has been taken for >=15% of total classes in a course, then attendance taking is considered as regular.

| Department | Lesson Plan Not Updated<br>(No. of courses) | Lesson Plan Updated<br>(No. of courses) | Lesson Plan Not Updated<br>(Percentage) | Irregular Attendance<br>(No. of courses) | Regular Attendance<br>(No. of courses) | Irregular Attendance<br>(Percentage) |
|------------|---------------------------------------------|-----------------------------------------|-----------------------------------------|------------------------------------------|----------------------------------------|--------------------------------------|
| MBA 2 SEM  | 21                                          | 9                                       | 70.00                                   | 17                                       | 13                                     | 56.67                                |
| MBA 4 SEM  | 7                                           | 14                                      | 33.33                                   | 12                                       | 9                                      | 57.14                                |

Note : If the percentage of courses where lesson plan has not been updated/attendance is irregular is >50%, it will be highlighted in red.

QuikIrn Report - Lesson Plan Upload and Attendance Taking Status