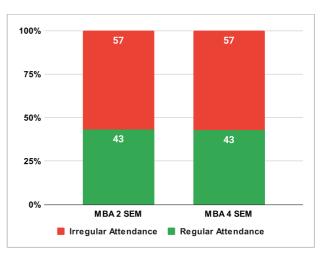

#### QuikIrn Report - Lesson Plan Upload and Attendance Taking Status

Criteria -- If the lesson plan has been uploaded for >=50% of total classes in a course, then it is considered to be updated. If attendance has been taken for >=15% of total classes in a course, then attendance taking is considered as regular.

| Department | Lesson Plan Not Updated<br>(No. of courses) | Lesson Plan Updated<br>(No. of courses) | Lesson Plan Not Updated<br>(Percentage) | Irregular Attendance<br>(No. of courses) | Regular Attendance<br>(No. of courses) | Irregular Attendance<br>(Percentage) |
|------------|---------------------------------------------|-----------------------------------------|-----------------------------------------|------------------------------------------|----------------------------------------|--------------------------------------|
| MBA 2 SEM  | 21                                          | 9                                       | 70.00                                   | 17                                       | 13                                     | 56.67                                |
| MBA 4 SEM  | 7                                           | 14                                      | 33.33                                   | 12                                       | 9                                      | 57.14                                |

Note : If the percentage of courses where lesson plan has not been updated/attendance is irregular is >50%, it will be highlighted in red.

QuikIrn Report - Lesson Plan Upload and Attendance Taking Status