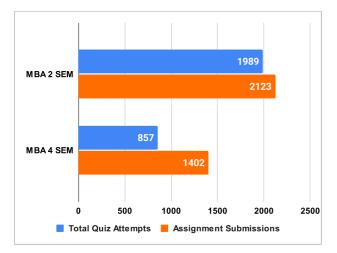

# **QuikIrn Report - Assessment Summary Report**

| Total Quizzes Taken on QuikIrn     | 30 | Total Student Attempts - Quizzes        | 2846 |
|------------------------------------|----|-----------------------------------------|------|
| Total Assignments Taken on QuikIrn | 60 | Total Student Submissions - Assignments | 3525 |

| Department  | Quizzes Created | Total Quiz Attempts | Assignments Created | Assignment Submissions |
|-------------|-----------------|---------------------|---------------------|------------------------|
| MBA 2 SEM   | 14              | 1989                | 36                  | 2123                   |
| MBA 4 SEM   | 16              | 857                 | 24                  | 1402                   |
| Grand Total | 30              | 2846                | 60                  | 3525                   |