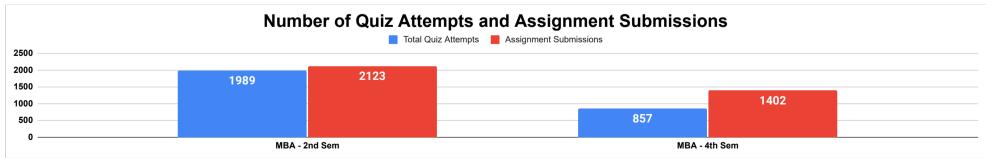

# **QuikIrn Report - Assessment Summary Report**

| Total Quizzes Taken on QuikIrn     | 30 | Total Student Attempts - Quizzes        | 2846 |
|------------------------------------|----|-----------------------------------------|------|
| Total Assignments Taken on QuikIrn | 60 | Total Student Submissions - Assignments | 3525 |

| Department  | Quizzes Created | Total Quiz Attempts | Assignments Created | Assignment Submissions |
|-------------|-----------------|---------------------|---------------------|------------------------|
| MBA 2 SEM   | 14              | 1989                | 36                  | 2123                   |
| MBA 4 SEM   | 16              | 857                 | 24                  | 1402                   |
| Grand Total | 30              | 2846                | 60                  | 3525                   |