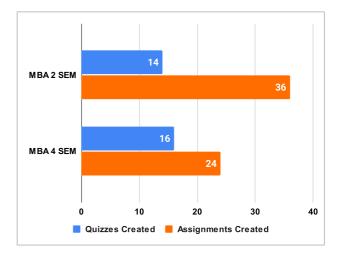

# **QuikIrn Report - Assessment Summary Report**

| Total Quizzes Taken on QuikIrn     | 30 | Total Student Attempts - Quizzes        | 2846 |
|------------------------------------|----|-----------------------------------------|------|
| Total Assignments Taken on QuikIrn | 60 | Total Student Submissions - Assignments | 3525 |

| Department  | Quizzes Created | Total Quiz Attempts | Assignments Created | Assignment Submissions |
|-------------|-----------------|---------------------|---------------------|------------------------|
| MBA 2 SEM   | 14              | 1989                | 36                  | 2123                   |
| MBA 4 SEM   | 16              | 857                 | 24                  | 1402                   |
| Grand Total | 30              | 2846                | 60                  | 3525                   |