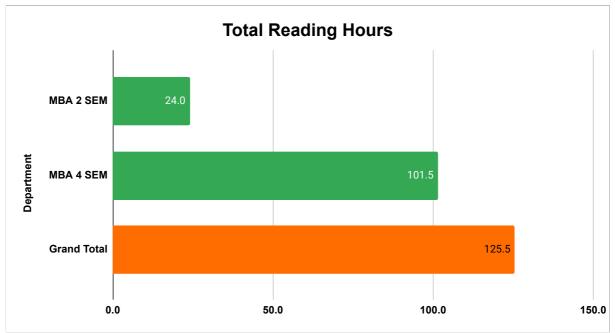

## QuikIrn Report - Content Upload Status

Total Reading Hours 125.5

| Department  | # CP<br>Published | Total Reading<br>Hours |
|-------------|-------------------|------------------------|
| MBA 2 SEM   | 4                 | 24.0                   |
| MBA 4 SEM   | 12                | 101.5                  |
| Grand Total | 15                | 125.5                  |