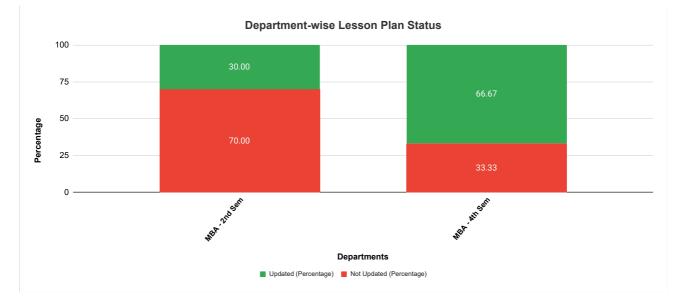

#### QuikIrn Report - Lesson Plan Upload and Attendance Taking Status

Criteria -- If the lesson plan has been uploaded for >=50% of total classes in a course, then it is considered to be updated. If attendance has been taken for >=15% of total classes in a course, then attendance taking is considered as regular.

| Department | Lesson Plan Not Updated<br>(No. of courses) | Lesson Plan Updated<br>(No. of courses) | Lesson Plan Not Updated<br>(Percentage) | Irregular Attendance<br>(No. of courses) | Regular Attendance<br>(No. of courses) | Irregular Attendance<br>(Percentage) |
|------------|---------------------------------------------|-----------------------------------------|-----------------------------------------|------------------------------------------|----------------------------------------|--------------------------------------|
| MBA 2 SEM  | 21                                          | 9                                       | 70.00                                   | 17                                       | 13                                     | 56.67                                |
| MBA 4 SEM  | 7                                           | 14                                      | 33.33                                   | 12                                       | 9                                      | 57.14                                |

Note : If the percentage of courses where lesson plan has not been updated/attendance is irregular is >50%, it will be highlighted in red.

QuikIrn Report - Lesson Plan Upload and Attendance Taking Status