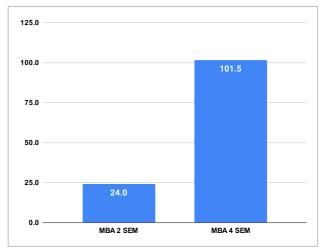

## QuikIrn Report - Content Upload Status

Total Reading Hours 125.5

| Department  | # CP<br>Published | Total Reading<br>Hours |
|-------------|-------------------|------------------------|
| MBA 2 SEM   | 4                 | 24.0                   |
| MBA 4 SEM   | 12                | 101.5                  |
| Grand Total | 15                | 125.5                  |