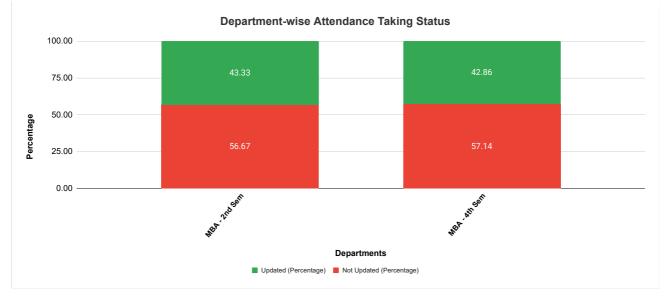

#### QuikIrn Report - Lesson Plan Upload and Attendance Taking Status

Criteria -- If the lesson plan has been uploaded for >=50% of total classes in a course, then it is considered to be updated. If attendance has been taken for >=15% of total classes in a course, then attendance taking is considered as regular.

| Department | Lesson Plan Not Updated<br>(No. of courses) | Lesson Plan Updated<br>(No. of courses) | Lesson Plan Not Updated<br>(Percentage) | Irregular Attendance<br>(No. of courses) | Regular Attendance<br>(No. of courses) | Irregular Attendance<br>(Percentage) |
|------------|---------------------------------------------|-----------------------------------------|-----------------------------------------|------------------------------------------|----------------------------------------|--------------------------------------|
| MBA 2 SEM  | 21                                          | 9                                       | 70.00                                   | 17                                       | 13                                     | 56.67                                |
| MBA 4 SEM  | 7                                           | 14                                      | 33.33                                   | 12                                       | 9                                      | 57.14                                |

Note : If the percentage of courses where lesson plan has not been updated/attendance is irregular is >50%, it will be highlighted in red.

QuikIrn Report - Lesson Plan Upload and Attendance Taking Status