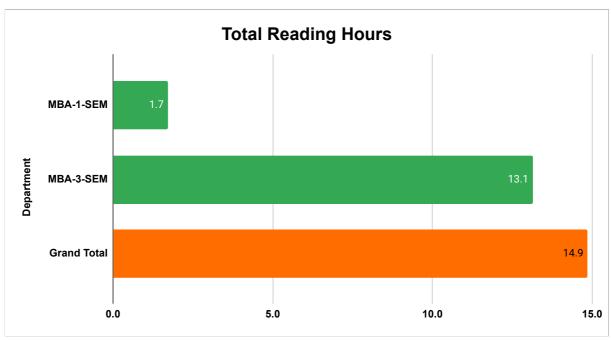

## **Quiklrn Report - Content Upload Status**

Course Packs 16
Published Totally

Total Reading Hours

14.9

| Department  | # CP<br>Published | Total Reading<br>Hours |
|-------------|-------------------|------------------------|
| MBA-1-SEM   | 5                 | 1.7                    |
| MBA-3-SEM   | 11                | 13.1                   |
| Grand Total | 16                | 14.9                   |