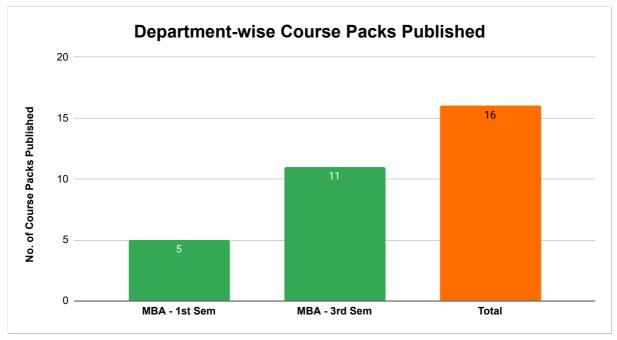

## **Quiklrn Report - Content Upload Status**

Course Packs 16
Published Totally

Total Reading Hours

14.9

| Department  | # CP<br>Published | Total Reading<br>Hours |
|-------------|-------------------|------------------------|
| MBA-1-SEM   | 5                 | 1.7                    |
| MBA-3-SEM   | 11                | 13.1                   |
| Grand Total | 16                | 14.9                   |