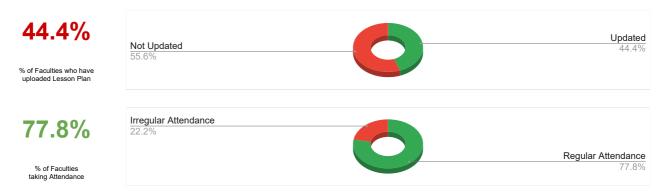

#### **Quiklrn Report - Lesson Plan Upload and Attendance Taking Status**

Criteria: If the lesson plan has been uploaded for >=50% of total classes in a course, then it is considered to be updated. If attendance has been taken for >=15% of total classes in a course, then attendance taking is considered as regular

| Department | Lesson Plan Not Updated (No. of courses) | Lesson Plan Updated (No. of courses) | Lesson Plan Not Updated (Percentage) | Irregular Attendance (No. of courses) | Regular Attendance<br>(No. of courses) | Irregular Attendance<br>(Percentage) |
|------------|------------------------------------------|--------------------------------------|--------------------------------------|---------------------------------------|----------------------------------------|--------------------------------------|
| MBA-1-SEM  | 20                                       | 16                                   | 55.56                                | 8                                     | 28                                     | 22.22                                |
| MBA-3-SEM  | 18                                       | 17                                   | 51.43                                | 16                                    | 19                                     | 45.71                                |

Note: If the percentage of courses where lesson plan has not been updated/attendance is irregular is >50%, it will be highlighted in red.