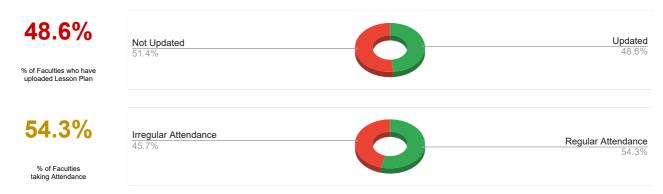

#### **Quiklrn Report - Lesson Plan Upload and Attendance Taking Status**

Criteria: If the lesson plan has been uploaded for >=50% of total classes in a course, then it is considered to be updated. If attendance has been taken for >=15% of total classes in a course, then attendance taking is considered as regular

| Department | Lesson Plan Not Updated (No. of courses) | Lesson Plan Updated (No. of courses) | Lesson Plan Not Updated (Percentage) | Irregular Attendance (No. of courses) | Regular Attendance<br>(No. of courses) | Irregular Attendance<br>(Percentage) |
|------------|------------------------------------------|--------------------------------------|--------------------------------------|---------------------------------------|----------------------------------------|--------------------------------------|
| MBA-1-SEM  | 20                                       | 16                                   | 55.56                                | 8                                     | 28                                     | 22.22                                |
| MBA-3-SEM  | 18                                       | 17                                   | 51.43                                | 16                                    | 19                                     | 45.71                                |

Note: If the percentage of courses where lesson plan has not been updated/attendance is irregular is >50%, it will be highlighted in red.