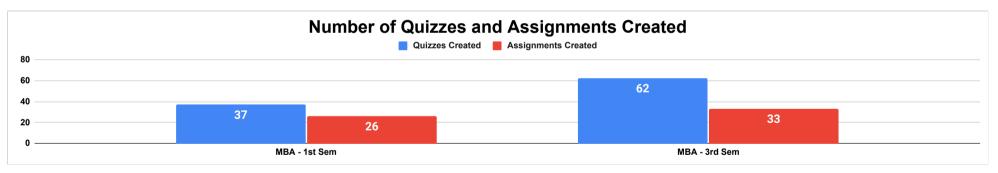

# **Quiklrn Report - Assessment Summary Report**

Total Quizzes Taken on Quiklrn

99

Total Student Attempts - Quizzes

8527

Total Assignments Taken on Quiklrn Total Student Submissions - Assignments 3903

| Department  | Quizzes Created | Total Quiz Attempts | <b>Assignments Created</b> | <b>Assignment Submissions</b> |
|-------------|-----------------|---------------------|----------------------------|-------------------------------|
| MBA-1-SEM   | 37              | 4314                | 26                         | 2027                          |
| MBA-3-SEM   | 62              | 4213                | 33                         | 1876                          |
| Grand Total | 99              | 8527                | 59                         | 3903                          |