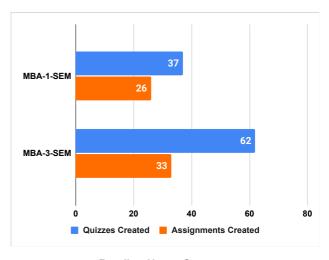

# **Quiklrn Report - Assessment Summary Report**

Total Quizzes Taken on Quiklrn

99

Total Student Attempts - Quizzes

8527

Total Assignments Taken on Quiklrn Total Student Submissions - Assignments 3903

| Department  | Quizzes Created | Total Quiz Attempts | <b>Assignments Created</b> | <b>Assignment Submissions</b> |
|-------------|-----------------|---------------------|----------------------------|-------------------------------|
| MBA-1-SEM   | 37              | 4314                | 26                         | 2027                          |
| MBA-3-SEM   | 62              | 4213                | 33                         | 1876                          |
| Grand Total | 99              | 8527                | 59                         | 3903                          |