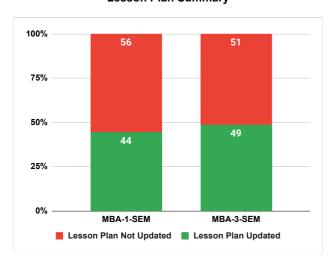

#### **Quiklrn Report - Lesson Plan Upload and Attendance Taking Status**

Criteria: If the lesson plan has been uploaded for >=50% of total classes in a course, then it is considered to be updated. If attendance has been taken for >=15% of total classes in a course, then attendance taking is considered as regular

| Department | Lesson Plan Not Updated (No. of courses) | Lesson Plan Updated (No. of courses) | Lesson Plan Not Updated (Percentage) | Irregular Attendance (No. of courses) | Regular Attendance<br>(No. of courses) | Irregular Attendance<br>(Percentage) |
|------------|------------------------------------------|--------------------------------------|--------------------------------------|---------------------------------------|----------------------------------------|--------------------------------------|
| MBA-1-SEM  | 20                                       | 16                                   | 55.56                                | 8                                     | 28                                     | 22.22                                |
| MBA-3-SEM  | 18                                       | 17                                   | 51.43                                | 16                                    | 19                                     | 45.71                                |

Note: If the percentage of courses where lesson plan has not been updated/attendance is irregular is >50%, it will be highlighted in red.