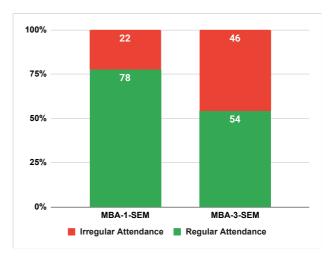

#### **Quiklrn Report - Lesson Plan Upload and Attendance Taking Status**

Criteria: If the lesson plan has been uploaded for >=50% of total classes in a course, then it is considered to be updated. If attendance has been taken for >=15% of total classes in a course, then attendance taking is considered as regular

| Department | Lesson Plan Not Updated (No. of courses) | Lesson Plan Updated (No. of courses) | Lesson Plan Not Updated (Percentage) | Irregular Attendance (No. of courses) | Regular Attendance<br>(No. of courses) | Irregular Attendance<br>(Percentage) |
|------------|------------------------------------------|--------------------------------------|--------------------------------------|---------------------------------------|----------------------------------------|--------------------------------------|
| MBA-1-SEM  | 20                                       | 16                                   | 55.56                                | 8                                     | 28                                     | 22.22                                |
| MBA-3-SEM  | 18                                       | 17                                   | 51.43                                | 16                                    | 19                                     | 45.71                                |

Note: If the percentage of courses where lesson plan has not been updated/attendance is irregular is >50%, it will be highlighted in red.