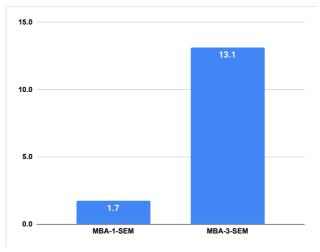

## **Quiklrn Report - Content Upload Status**

Course Packs 16
Published Totally

Total Reading Hours

14.9

| Department  | # CP<br>Published | Total Reading<br>Hours |
|-------------|-------------------|------------------------|
| MBA-1-SEM   | 5                 | 1.7                    |
| MBA-3-SEM   | 11                | 13.1                   |
| Grand Total | 16                | 14.9                   |