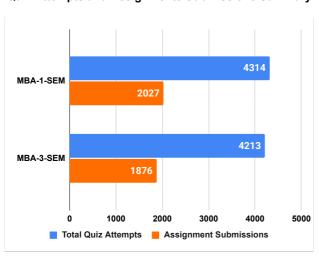

# **Quiklrn Report - Assessment Summary Report**

Total Quizzes Taken on Quiklrn

99

Total Student Attempts - Quizzes

8527

Total Assignments Taken on Quiklrn Total Student Submissions - Assignments 3903

| Department  | Quizzes Created | Total Quiz Attempts | <b>Assignments Created</b> | <b>Assignment Submissions</b> |
|-------------|-----------------|---------------------|----------------------------|-------------------------------|
| MBA-1-SEM   | 37              | 4314                | 26                         | 2027                          |
| MBA-3-SEM   | 62              | 4213                | 33                         | 1876                          |
| Grand Total | 99              | 8527                | 59                         | 3903                          |