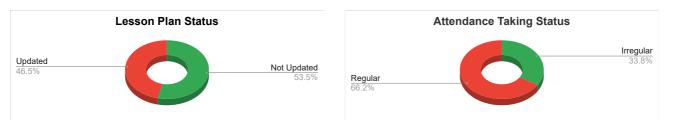

#### **Quiklrn Report - Lesson Plan Upload and Attendance Taking Status**

Criteria: If the lesson plan has been uploaded for >=50% of total classes in a course, then it is considered to be updated. If attendance has been taken for >=15% of total classes in a course, then attendance taking is considered as regular

| Department | Lesson Plan Not Updated (No. of courses) | Lesson Plan Updated (No. of courses) | Lesson Plan Not Updated (Percentage) | Irregular Attendance (No. of courses) | Regular Attendance<br>(No. of courses) | Irregular Attendance<br>(Percentage) |
|------------|------------------------------------------|--------------------------------------|--------------------------------------|---------------------------------------|----------------------------------------|--------------------------------------|
| MBA-1-SEM  | 20                                       | 16                                   | 55.56                                | 8                                     | 28                                     | 22.22                                |
| MBA-3-SEM  | 18                                       | 17                                   | 51.43                                | 16                                    | 19                                     | 45.71                                |

Note: If the percentage of courses where lesson plan has not been updated/attendance is irregular is >50%, it will be highlighted in red.