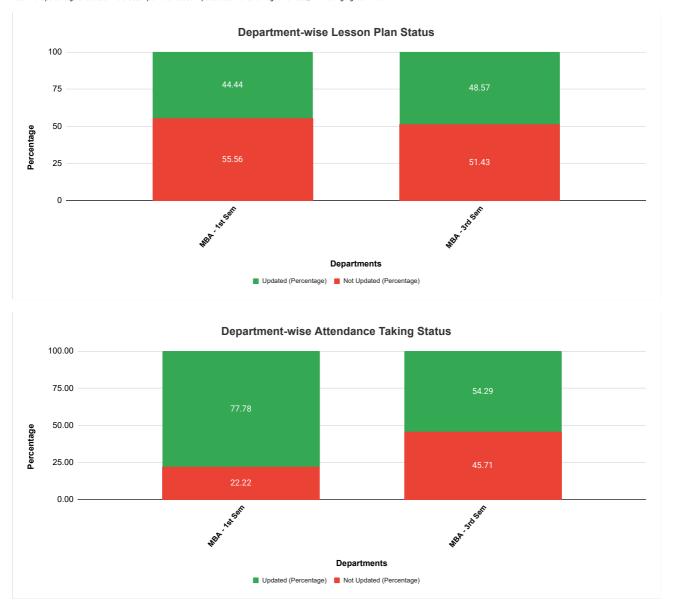

#### **Quiklrn Report - Lesson Plan Upload and Attendance Taking Status**

Criteria: If the lesson plan has been uploaded for >=50% of total classes in a course, then it is considered to be updated. If attendance has been taken for >=15% of total classes in a course, then attendance taking is considered as regular

| Department | Lesson Plan Not Updated (No. of courses) | Lesson Plan Updated (No. of courses) | Lesson Plan Not Updated (Percentage) | Irregular Attendance (No. of courses) | Regular Attendance<br>(No. of courses) | Irregular Attendance<br>(Percentage) |
|------------|------------------------------------------|--------------------------------------|--------------------------------------|---------------------------------------|----------------------------------------|--------------------------------------|
| MBA-1-SEM  | 20                                       | 16                                   | 55.56                                | 8                                     | 28                                     | 22.22                                |
| MBA-3-SEM  | 18                                       | 17                                   | 51.43                                | 16                                    | 19                                     | 45.71                                |

Note: If the percentage of courses where lesson plan has not been updated/attendance is irregular is >50%, it will be highlighted in red.