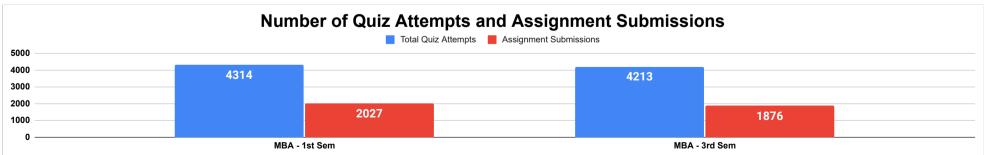

# **Quiklrn Report - Assessment Summary Report**

Total Quizzes Taken on Quiklrn

99

Total Student Attempts - Quizzes

8527

Total Assignments Taken on Quiklrn Total Student Submissions - Assignments 3903

| Department  | Quizzes Created | Total Quiz Attempts | <b>Assignments Created</b> | <b>Assignment Submissions</b> |
|-------------|-----------------|---------------------|----------------------------|-------------------------------|
| MBA-1-SEM   | 37              | 4314                | 26                         | 2027                          |
| MBA-3-SEM   | 62              | 4213                | 33                         | 1876                          |
| Grand Total | 99              | 8527                | 59                         | 3903                          |