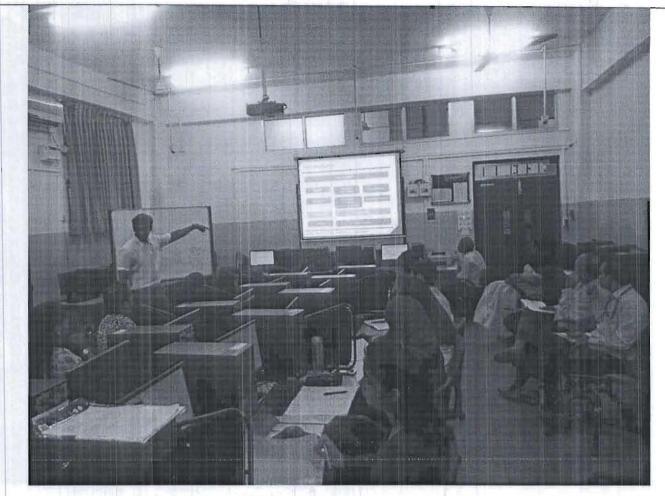

External trainers taking guest lectures

Feedback from participants:- All the 17 students thoroughly enjoyed the two year program and gain wide knowledge on different areas of analytics. This course has helped in getting good placements too.