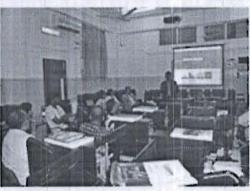

External trainers taking guest lectures

Feedback from participants:- All the 17 students thoroughly enjoyed the two year program and gain wide knowledge on different areas of analytics. This course has helped in getting good placements too.