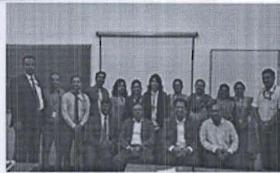

External trainers taking guest lectures

Feedback from participants:- All the 17 students thoroughly enjoyed the two year program and gain wide knowledge on different areas of analytics. This course has helped in getting good placements too.