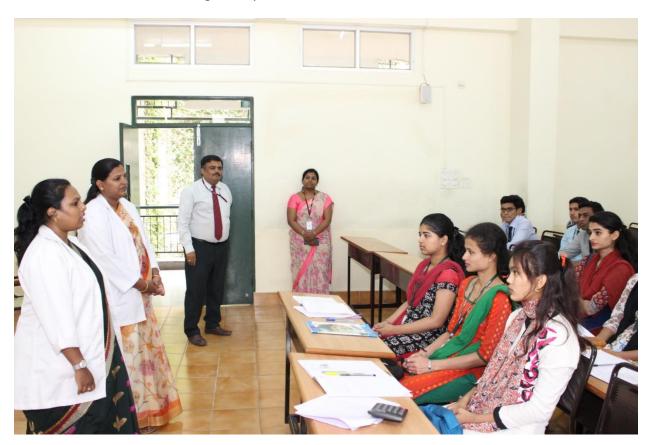

## March 16,2018

The programme was to create awareness about vaccinations and in particular vaccination procedures to be followed in different countries. This shall help students travelling abroad to keep them informed about various vaccinations needed and the source of availability. Senior Nursing faculty from RVNC addressed the students

Awareness Programme in I Semester Sec C

**Faculty Participated** 

Mr.Manjunath, Ms.Sowmya and Mr.Chandran

Students of I semester all sections

Awareness Programme in I Semester Sec B

The Stamp was Model to inform Government Programmes