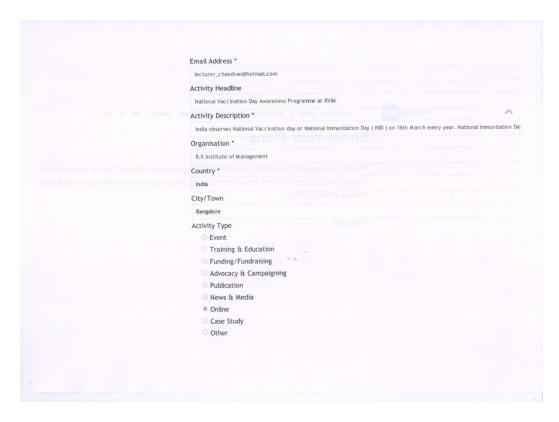

https://www.youtube.com/watch?v=6l\_KVvJNkic

Website of Nursing Now Can be viewed through the link: <a href="https://www.nursingnow.org/">https://www.nursingnow.org/</a>