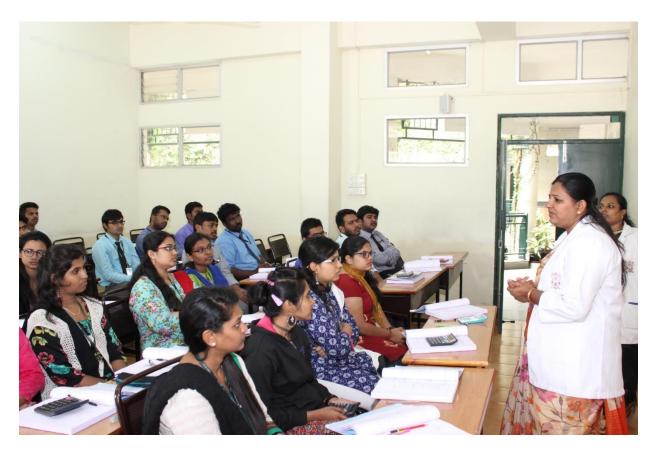

Awareness Programme in I Semester Sec C

**Faculty Participated** 

Mr.Manjunath, Ms.Sowmya and Mr.Chandran

Students of I semester all sections

Awareness Programme in I Semester Sec B

The Stamp was Model to inform Government Programmes