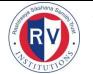

## March 16,2018

The programme was to create awareness about vaccinations and in particular vaccination procedures to be followed in different countries. This shall help students travelling abroad to keep them informed about various vaccinations needed and the source of availability. Senior Nursing faculty from RVNC addressed the students

Awareness Programme in I Semester Sec C

**Faculty Participated** 

Mr.Manjunath, Ms.Sowmya and Mr.Chandran

Students of I semester all sections

Awareness Programme in I Semester Sec B

The Stamp was Model to inform Government Programmes