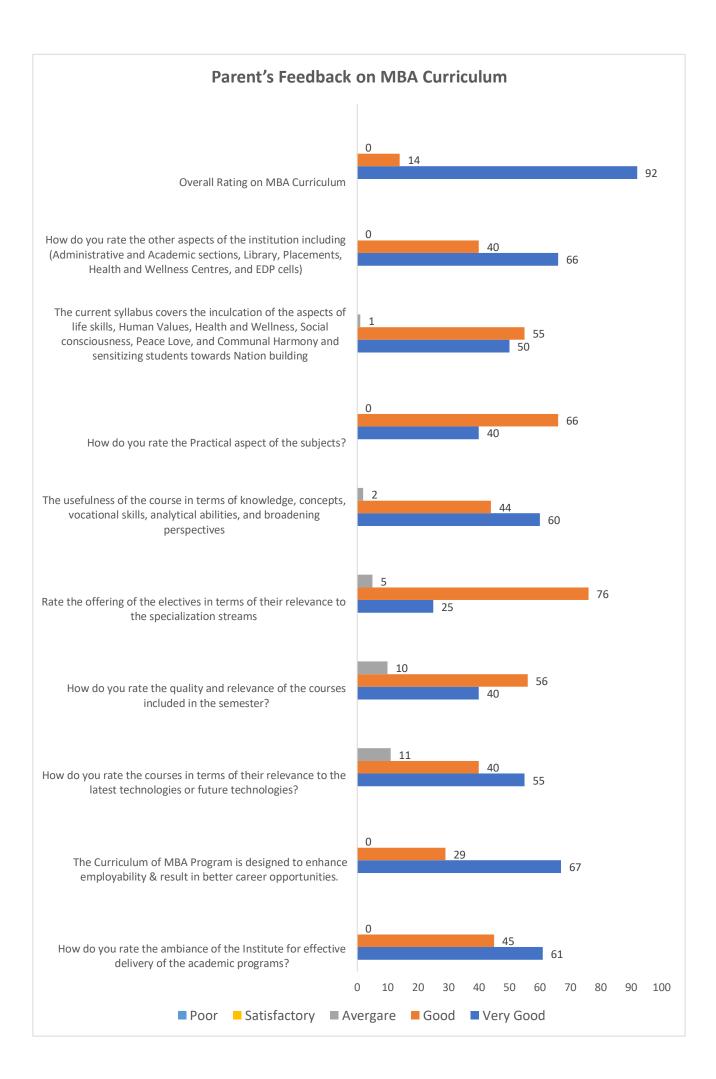

## Parent's Feedback on MBA Curriculum

Parent Name: \_\_\_\_\_ Ward's Name: \_\_\_\_\_

Academic Year: 2022 - 2023

Contact Number:

| Sl No     | Particulars                                                                                                                                                                                                                          | 5         | 4    | 3       | 2            | 1    |
|-----------|--------------------------------------------------------------------------------------------------------------------------------------------------------------------------------------------------------------------------------------|-----------|------|---------|--------------|------|
|           |                                                                                                                                                                                                                                      | Very Good | Good | Average | Satisfactory | Poor |
| 1         | How do you rate the ambiance of the<br>Institute for effective delivery of the<br>academic programs?                                                                                                                                 |           |      |         |              |      |
| 2         | The Curriculum of MBA Program is<br>designed to enhance employability &<br>result in better career opportunities.                                                                                                                    |           |      |         |              |      |
| 3         | How do you rate the courses in terms of<br>their relevance to the latest technologies<br>or future technologies?                                                                                                                     |           |      |         |              |      |
| 4.        | How do you rate the quality and relevance<br>of the courses included in the semester?                                                                                                                                                |           |      |         |              |      |
| 5         | Rate the offering of the electives in terms<br>of their relevance to the specialization<br>streams                                                                                                                                   |           |      |         |              |      |
| 6         | The usefulness of the course in terms of<br>knowledge, concepts, vocational skills,<br>analytical abilities, and broadening<br>perspectives                                                                                          |           |      |         |              |      |
| 7         | How do you rate the Practical aspect of the subjects?                                                                                                                                                                                |           |      |         |              |      |
| 8         | The current syllabus covers the<br>inculcation of the aspects of life skills,<br>Human Values, Health and Wellness,<br>Social consciousness, Peace Love, and<br>Communal Harmony and sensitizing<br>students towards Nation building |           |      |         |              |      |
| 9         | How do you rate the other aspects of the<br>institution including (Administrative and<br>Academic sections, Library, Placements,<br>Health and Wellness Centres, and EDP<br>cells)                                                   |           |      |         |              |      |
| 10        | Overall Rating on MBA Curriculum                                                                                                                                                                                                     |           |      |         |              |      |
| Suggestic | ons for improvement in MBA Curriculum:                                                                                                                                                                                               | 1         |      | I       | I            |      |
|           |                                                                                                                                                                                                                                      |           |      |         |              |      |