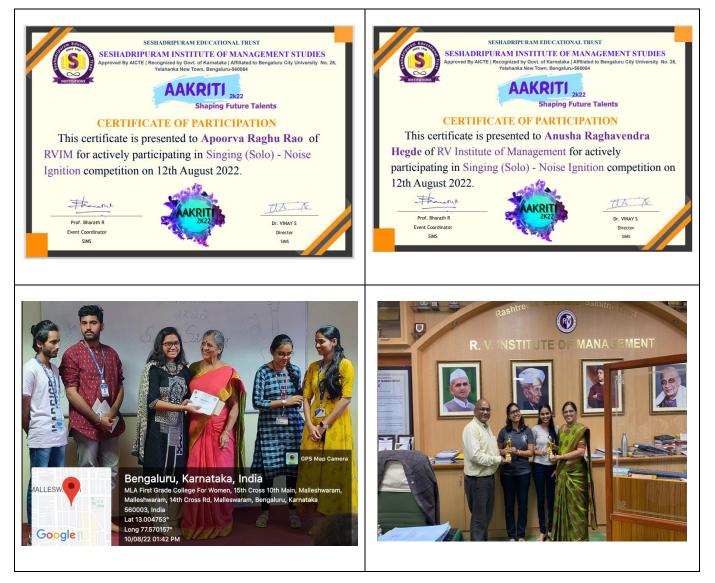

## RASHTREEYA SIKSHANA SAMITHI TRUST

Date: 12.08.2022

### Congratulation

The RV Institute of Management is proud of **Ms. Anusha Raghavendra Hegde & Ms. Apoorva Raghu Rao**, 4th semester students, who competed in the Singing (Solo) **Event** of the Inter College Management Fest "**AAKRITI 2K22**," and **winner of the event** which was held on 12<sup>th</sup> August 2022, at the Seshadripuram Institute of Management Studies in Bangalore. And also congratulate the other participants as well.