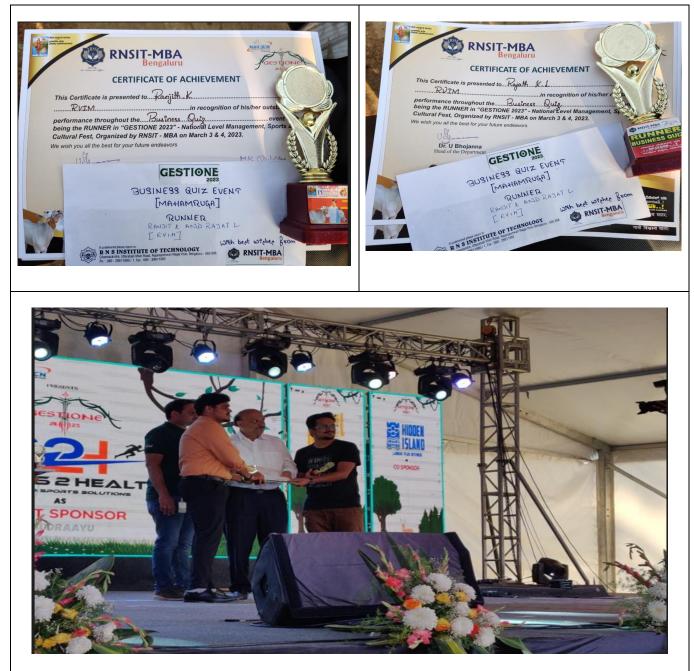

### Congratulation

The RV Institute of Management is proud of **Mr. Ranjith K and Mr. Rajath KL**, 2<sup>nd</sup> semester students, who competed in the **Business Quiz Event** of the Inter College Management Fest "**GESTION-2023**," and won the First Prize with Cash award of Rs. 1500/- which was held on 3<sup>rd</sup> and 4<sup>th</sup> March 2023, at the RNS Institute of Technology in Bangalore. And also congratulate the other participants as well.