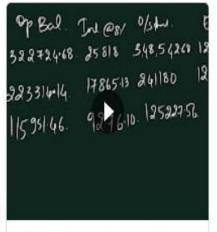

## 2.2.1 Audio Video Class Recordings Shared with the Students (Supplement to class room learning)

Name ↑ Files

CLASS 13- (07.07.2021).mp4

Files Name ↑

Files Name ↑

Files Name ↑

| Mar     |        | 1 1m                   | am                           |          |
|---------|--------|------------------------|------------------------------|----------|
| (ملنہ   |        | 10,000                 | (10,000+15°/)<br>= 115000    | Y10<br>= |
| ne(E)su | F300p1 | 30,00,000<br>30,00,000 | (11500 X 300)<br>= 34500000  | (1:      |
| pul (3  | 10000  | (10 000 Y Z.30)        | (11580 X 200)<br>= 23,00,000 | (13      |