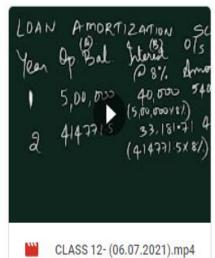

## 2.2.1 Audio Video Class Recordings Shared with the Students (Supplement to class room learning)

Name ↑ Files

CLASS 13- (07.07.2021).mp4

Files Name ↑

Files Name ↑

Files Name ↑

| Mar     |        | 1 1m                   | am                           |          |
|---------|--------|------------------------|------------------------------|----------|
| (ملنہ   |        | 10,000                 | (10,000+15°/)<br>= 115000    | Y10<br>= |
| ne(E)su | F300p1 | 30,00,000<br>30,00,000 | (11500 X 300)<br>= 34500000  | (1:      |
| pul (3  | 10000  | (10 000 Y Z.30)        | (11580 X 200)<br>= 23,00,000 | (13      |