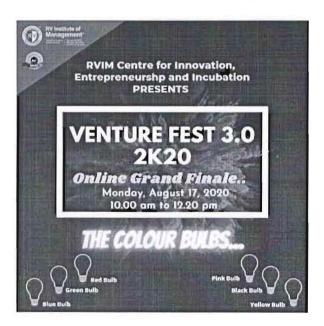

Rules of the activity: The venture fest was designed around the 6 thinking hats idea of Edward De Bono, this was adapted to encourage students to ideate, innovate and identify with the theme of each bulb. Each team that participated had to pick a type of entrepreneurial idea that are associated with six colour bulbs, these themes have to be represented in the type of entrepreneurial idea they were planning and proposing.

Six bulbs were as follows-

Pink Bulb -this blub represented the gender-based entrepreneurship,

Black Bulb represented Rural Entrepreneurship,

Red Bulb represented Service Entrepreneurship,

Blue Bulb represented Technology based Entrepreneurship,

Green Bulb represented Eco - Entrepreneur,

Yellow Bulb represented Agri based Entrepreneurs.

Total of 18 teams participated in the first rounds with three teams picking similar colour bulb.

#### Date of the rounds:

- First round was announced in the month of March'2020.
- Final Round Presentation was on 17<sup>th</sup> August'2020. Results were announced on 20<sup>th</sup> August'2020.

Creative Poster circulated and displayed to announce the event to students.