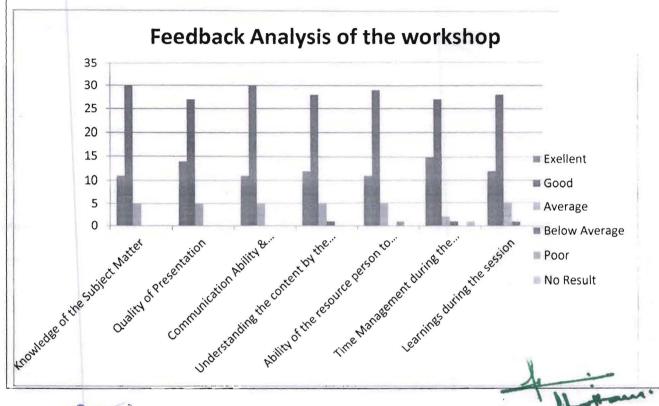

|                  |                    |                 |       |
|                                    |                                       |                  |                  |                    |                 |       |
|                                    |                                       |                  |                  |                    |                 |       |
|                                    |                                       |                  |                  |                    |                 |       |

## **Photo Gallery**



## List of Participant



## Feedback/ Coordinators Comment:

At the end of the session, the feedback was collected from the students in the Google form. The summary of the same is provided here:



Event Coordinator



Director



# R.V. Institute of Management

CA-17, 26th Main, 36th Cross, 4th "T" Block, Jayanagar, Bangalore-560041

## Centre for Career Development Organized

BMA Lecture Series in Association with Bangalore Management Association For third semester MBA students for batch 2021-23 On the topic 'Journey of Entrepreneur'

| Date: 30/01/23                                    | Venue: Seminar Hall                     |  |
|---------------------------------------------------|-----------------------------------------|--|
| Resource Person: Mr. Sudhakar Pai MD-Kurlon India | Topic 'Journey of an Entrepreneur'      |  |
| Pvt.Ltd.                                          |                                         |  |
| No. of Participants: 178                          | To: