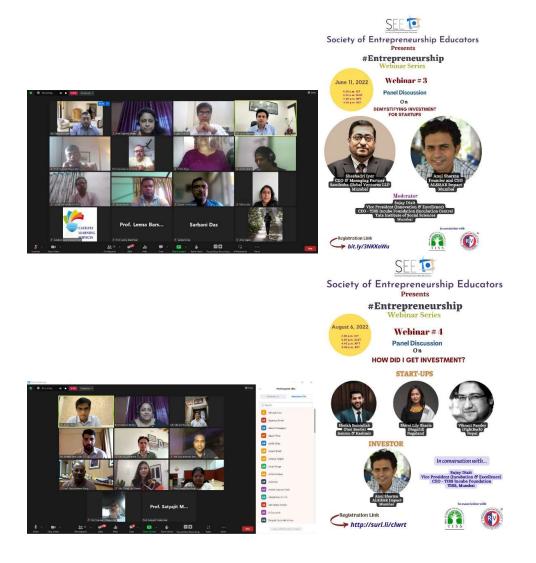

# Faculty Incharge: Dr. Rashmi Shetty, Coordinator, RVIM Centre for Innovation, Entrepreneurship and Incubation

The webinars conducted are

1. On June 11, 2022, is Webinar # 3, which was a panel discussion on Demystifying Investment for Startups (Part 2)

**Featuring:** Mr. Anuj Sharma - ALSiSAR Impact, Mr. Sheshadri Iyer, CEO and Managing Partner, Sandesha Global Ventures, LLP, Mumbai

Number of attendees: 102

**About:** It was highlighted how crucial is the role of investors in fostering a thriving entrepreneurial ecosystem. Real-time perspectives allow them to identify innovative ventures that align with current market demands and have the potential for sustainable growth. Understanding the intricacies of funding options and valuation helps us make agile decisions and seize promising opportunities swiftly. By participating in such webinars, valuable insights into the minds of passionate founders are gained, enabling the investors to support startups with strong value propositions and robust business plans. Embracing real-time knowledge empowers them to navigate uncertainties and back startups that can adapt and succeed in a dynamic business landscape.

2. On August 06, 2022, is Webinar # 4, which was a panel discussion on How I get Investment

**Featuring:** Mr. Anuj Sharma - ALSiSAR Impact, Mr. Sheikh Samiullah - Fast Beetle, Ms. Shiroi- Nag Ed, and Mr. Vikrant- Fight Back Mumbai.

#### Number of attendees: 80

**About:** The startup founders shared their experiences and it was understood that Receiving investment as a startup founder involves presenting a compelling pitch to potential investors, leveraging networking opportunities, and participating in events to connect with interested parties. Demonstrating early success, market traction, and a well-prepared business plan can attract investor interest. Engaging in negotiations and due diligence processes with interested investors helps finalize investment terms. The process requires persistence, preparation, and effective communication to instill