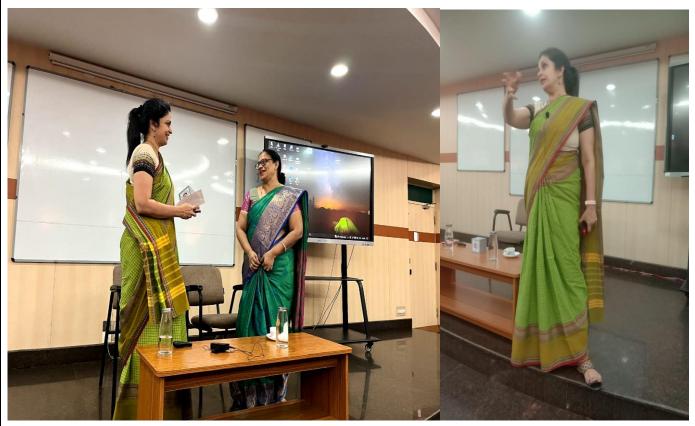

Meet the Executive for 2nd semester MBA students on 28th September,2022 organized by Centre for Career Development. Resource person was Dr. Vijay Paduguri (RVIM Alumni) on the topic "Business Etiquette"

#### **Objectives:**

To facilitate to students to know about Careers and skills required for MBA and Business Etiquette

Dr.Vijay Paduguri (RVIM Alumni) as a part of Meet the Executive conducted a session on the topic "Business Etiquette" for 2nd semester MBA students on 28th September, 2022.