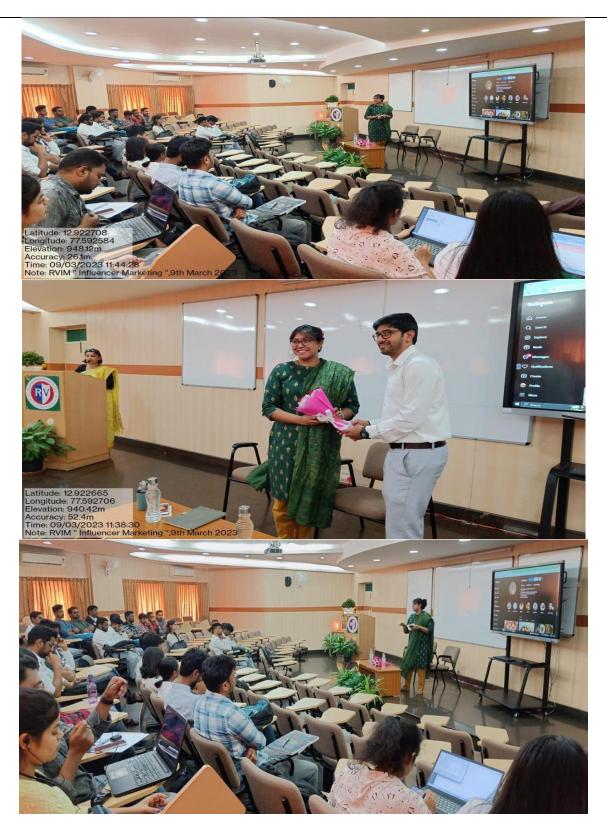

#### Centre for Career Development Organized Meet the Executive

Corporate Resource Person for 2nd semester MBA students for batch 2021-23 On the topic 'Journey of Entrepreneur'

| Date: 10 <sup>th</sup> October 2022                          | Venue: Seminar Hall                              |  |
|--------------------------------------------------------------|--------------------------------------------------|--|
| Resource Person: Mr.Supreeth YS, founder of Tequed Labs Pvt. | Topic for the Session: 'Journey of Entrepreneur' |  |
| No. of Participants: 120                                     | To:2 <sup>nd</sup> Semester MBA students         |  |
|                                                              | Event Coordinator: Prof. Payal Jindal, and       |  |
|                                                              | Ms. Uma Sharma                                   |  |

Photo of the session by Mr. Supreeth YS with the Students