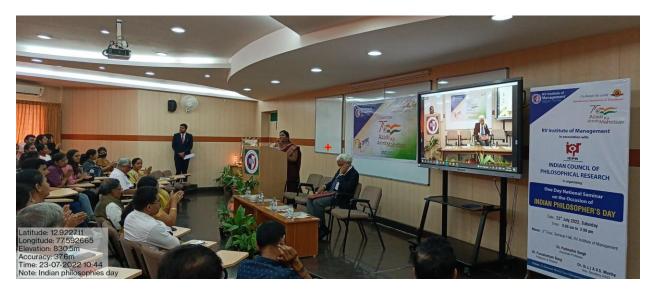

#### Number of attendees: 70

**About:** "I like to call my life journey as the 'University of Hard Rocks of my life' as it was only after college that my real education began." Perseverance was essential in overcoming challenges and setbacks. Customer focus and innovation enabled the company to adapt to changing market demands. Building a strong team and upholding integrity fostered trust and credibility. Embracing risk-taking and learning from failures contributed to making better decisions. A long-term vision guided business strategy, while a commitment to quality ensured customer loyalty. Giving back to society showcased social responsibility. Finding work-life balance was crucial for overall well-being. These life lessons from four decades in business form a rich tapestry of wisdom, inspiring aspiring entrepreneurs and seasoned business leaders alike.