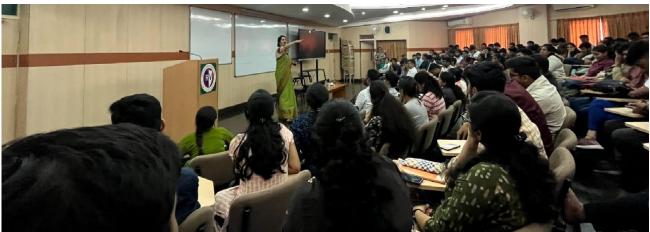

Meet the Executive for 2nd semester MBA students on 28th September,2022 organized by Centre for Career Development. Resource person was Dr. Vijay Paduguri (RVIM Alumni) on the topic "Business Etiquette"

| Date: September 28 <sup>th</sup> 2022 | Venue: Seminar Hall                      |
|---------------------------------------|------------------------------------------|
|                                       | To:2 <sup>nd</sup> Semester MBA students |
| No. of Participants: 122              | Event Coordinator: Prof. Payal Jindal    |