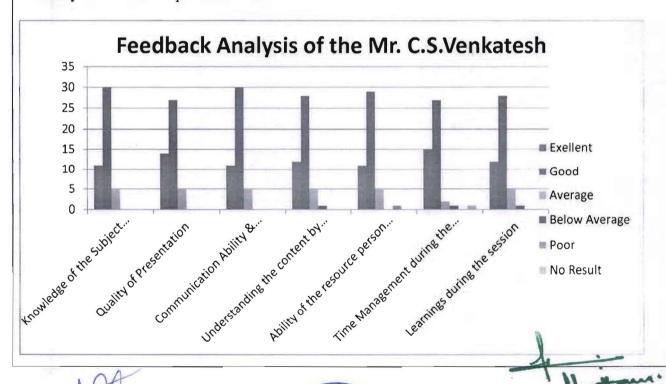

|

## **Feedback/ Coordinators Comment:**

At the end of the session, the feedback was collected from the students in the Google form. The summary of the same is provided here:



**Event Coordinator** 



Director

## **Guest Lecture**

RVIM Centre for Innovation, Entrepreneurship, and Incubation organized a Business Guest Lecture on April 28, 2023.

The resource person was Dr. Krishna Kumar NG Ph.D, author of the book "Building a Business Better", a handy and beneficial book for MSME business owners and startup founders.

Faculty Incharge: Dr. Rashmi Shetty, Prof. Uma Sharma, Prof. Anitha D'Silva, RVIM Centre for Innovation, Entrepreneurship and Incubation.

#### Number of attendees: 80

The session was highly interactive, with students actively engaging in discussions, asking questions, and sharing their own entrepreneurial ideas and aspirations. The resource person provided valuable feedback and advice to the students, encouraging them to pursue their entrepre