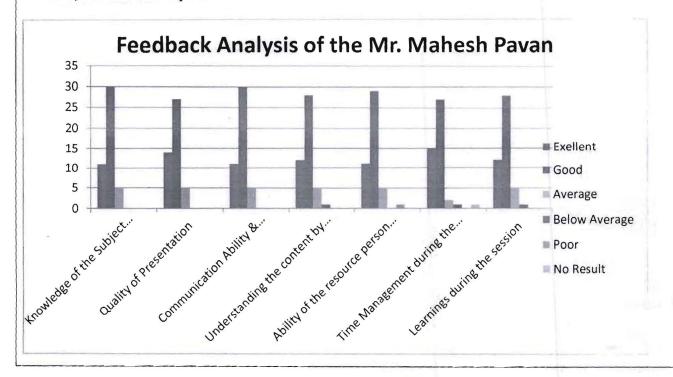

# Society of Entrepreneurship Educators Presents

#Entrepreneurship Webinar Series

October 29, 2022 4.30 p.m. IST 4.30 p.m. SLST 4.45 p.m. NPT 5.00 p.m. BST

Webinar # 6 Conversation...

On
LIFE LESSONS FROM 40 YEARS IN BUSINESS