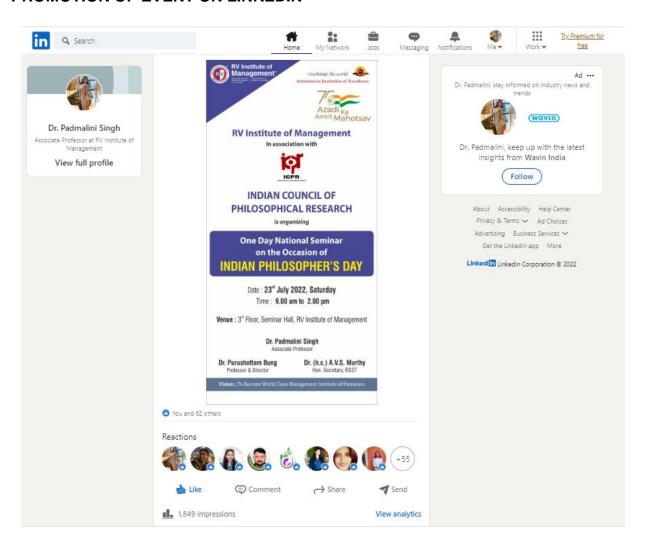

#### Number of attendees: 70

**About:** "I like to call my life journey as the 'University of Hard Rocks of my life' as it was only after college that my real education began." Perseverance was essential in overcoming challenges and setbacks. Customer focus and innovation enabled the company to adapt to changing market demands. Building a strong team and upholding integrity fostered trust and credibility. Embracing risk-taking and learning from failures contributed to making better decisions. A long-term vision guided business strategy, while a commitment to quality ensured customer loyalty. Giving back to society showcased social responsibility. Finding work-life balance was crucial for overall well-being. These life lessons from four decades in business form a rich tapestry of wisdom, inspiring aspiring entrepreneurs and seasoned business leaders alike.