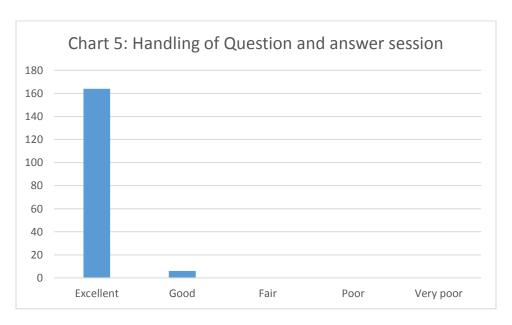

| 0                     | 0          |  |
| Total                                            | 170                   | 100%       |  |







| Table 5: Handling of Question and answer session |     |            |
|--------------------------------------------------|-----|------------|
| Particulars Number of respondents                |     | Percentage |
| Excellent                                        | 164 | 96         |
| Good                                             | 6   | 4          |
| Fair                                             | 0   | 0          |
| Poor                                             | 0   | 0          |
| Very poor                                        | 0   | 0          |
| Total                                            | 170 | 100%       |



| Table 6: Overall Experience of the Webinar |                       |            |  |
|--------------------------------------------|-----------------------|------------|--|
| Particulars                                | Number of respondents | Percentage |  |
| Excellent                                  | 151                   | 89         |  |
| Good                                       | 19                    | 11         |  |
| Fair                                       | 0                     | 0          |  |
| Poor                                       | 0                     | 0          |  |
| Very poor                                  | 0                     | 0          |  |
| Total                                      | 170                   | 100%       |  |







#### FEE