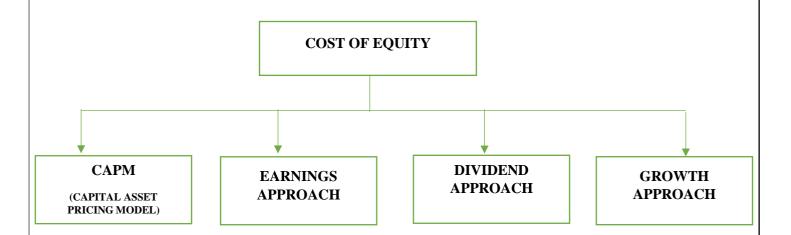

-6.70%  | 2.10%   |  |
| CSB BANK                                           | ₹4,283.4 Cr           | 12.10% | 11.20%  | -24.80% |  |
| DCB BANK                                           | ₹3,203.4 Cr           | -0.20% | 4.10%   | 9.80%   |  |

# PRODUCTS AND SERVICES













#### **Calculation of Various COST Of CAPITAL**

#### **Cost of Equity**

The return a business needs to assess whether an investment satisfies capital return criteria is known as the cost of equity. It is commonly used by corporations as a capital budgeting criterion for the necessary rate of return. The compensation sought by the market in return for ownership of the asset and taking on ownership risk is reflected in a company's cost of equity.

#### DIFFERENT METHODS EMPLOYED IN CALCULATING COST OF EQUITY:



The Capital Asset Pricing Model (CAPM) is an approach that explains the connection between the expected return and risk of a security investment. It demonstrates that a security's expected return is equal to the risk-free return plus a risk premium that is calculated using the security's beta.

#### **CAPM APPROACH:**

A model that explains the connection between the expected return and risk of investing in a securities is called the Capital Asset Pricing Model (CAPM). It demonstrates that a security's expected return is equal to the risk-free return plus a risk premium that is calculated using the security's beta.

#### FORMULAE FOR CALCULATING COST OF EQUITY USING CAPM APPROACH:

 $Ke = Rf + [\beta (Rm - Rf)]$ 

**RISK FREE RATE** ( $\mathbf{R}_f$ ): Risk-Free Rate of Return is the val