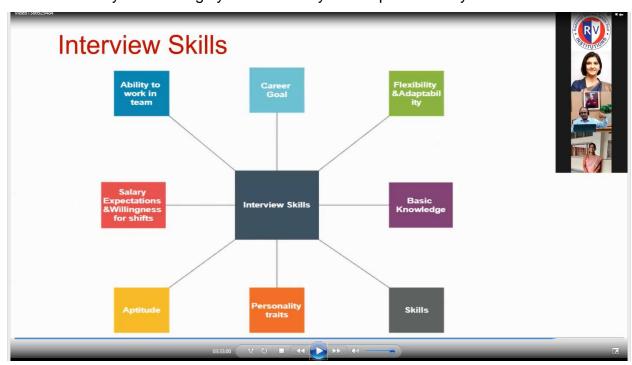

eer. Then the discussion went on to explaining the steps for identifying career opportunities that are self-assessment, identification of employment avenues, matching career opportunity with individual profile, gathering information and fixing a career goal.

The next part of the session was focused on enhancing resume skills by first explaining the purpose of resume and key difference between resume and CV. Dr. Rizwana further went on to explaining the essential steps to be followed in order to design a good resume that can attract recruiters.







The next part of the session was deliberated on the interview skills and presentation skills. She discussed different types of interview skills required to be possessed by the candidate today that are highly demanded by the corporate today.







She also explained different types of Job interviews that participants may face in order to get good packages from the dream companies. Then she further discussed about how participants an prepare themselves for interview by practicing suggested points by her. She also explained briefly about how a candidate should appear for an interview. There are strict dress code and body language that one should exhibit was discussed by Dr. Rizwana.

The session ended with Q&A where many participants asked questions related to interview skills and resume writing. Dr. Rizwana answered all the queries of participants and completed her talk by thanking the participants, organizers and NCW for giving her the opportunity to share her expertise with the audience.







# **SESSION 3**



Dr. Padmalin