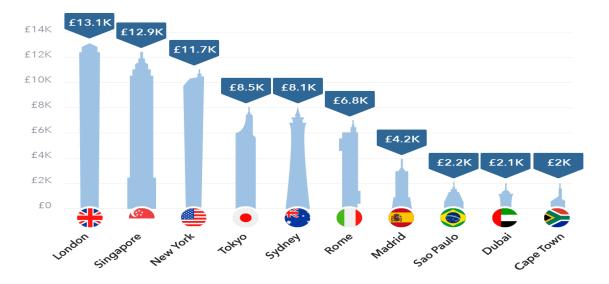

he future exchange rate.

$$S_{t} = S_{0} \begin{bmatrix} \frac{1 + inflation_{A}}{1 + inflation_{B}} \end{bmatrix}^{t}$$

$$S_{0} = initial spot rate$$

$$t = periods into the future$$

$$S_{t} = estimate future spot rate$$

### PPP in everyday life

In everyday life, the concept of purchasing power parity might more commonly be known as the cost of living. The measure enables people to look at various aspects of consumerism and make comparisons between locations and over time.

The below graph looks at the average cost of an apartment or flat in the centre of a major global city, per square metre. Using the data, we can estimate that – at the average flat size of 70 square metres – a flat in central London would cost £917,000, while a flat in central Cape Town would cost just £140,000.



As another example, we can look at coffee prices. A cup of coffee will have the same basic makeup regardless of where you buy it – coffee, water and milk – however the cost of each cup can vary hugely depending on where you buy it.

Traditionally, coffee in the United Arab Emirate (UAE) was all imported, which goes someway to explain why – on average – it has the most expensive cup of coffee. In the UAE, a cup of coffee would set you back £4.47, compared to just £0.78 in Italy.



Especially with commodities like coffee, the purchasing power of a particular currency comes into play. Commodities are normally denominated in the US dollar, so any currency appreciation or depreciation will lead to a change in the amount of coffee you can buy.

#### LITERATURE REVIEW

- ❖ (Widoyoko, Siswanto&