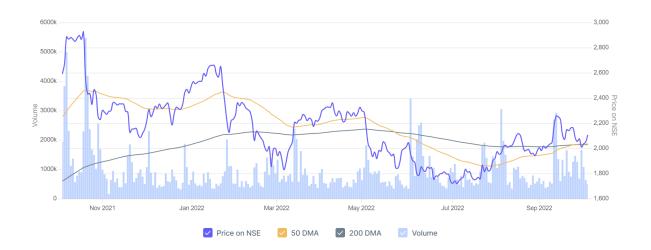

case A at the 75% of the PV the IRR is 11% which means for every 100Rs of cash flow we get Rs. 11 as cash inflow over a period of 11 years so that project viable, IRR is 11% which means that with 100% Equity the project is yielding 11% Return.
- At the 125% case B of the PV the IRR is -7% which means for every 100% of cash flow we lose Rs.12 as a cash inflow over the period of 5 years so that project is unviable because it is than the cost of capital.
- At the case C the 100% of PV the IRR- is 0% which means for every 100 Rs there is
  Rs0 cash inflow over the period of 5 years thus we are losing the interest which we
  could have earned on our investment by investing our money in bank or any other
  project, thereby reducing our wealth and thus NPV will be negative.

#### **ANNEXURES**





#### **Profit & Loss**

Consolidated Figures in Rs. Crores / View Standalone

PRODUCT SEGMENTS

|                   | Mar 2015 | Mar 2016 | Mar 2017 | Mar 2018 | Mar 2019 | Mar 2020 | Mar 2021 | Mar 2022 | MTT   |
|-------------------|----------|----------|----------|----------|----------|----------|----------|----------|-------|
| Sales +           | 1,327    | 1,373    | 1,371    | 1,651    | 2,700    | 4,230    | 4,360    | 6,802    | 7,334 |
| Expenses +        | 1,187    | 1,204    | 1,231    | 1,447    | 2,278    | 3,194    | 3,108    | 5,196    | 5,829 |
| Operating Profit  | 140      | 169      | 139      | 204      | 421      | 1,035    | 1,252    | 1,607    | 1,505 |
| OPM %             | 11%      | 12%      | 10%      | 12%      | 16%      | 24%      | 29%      | 24%      |