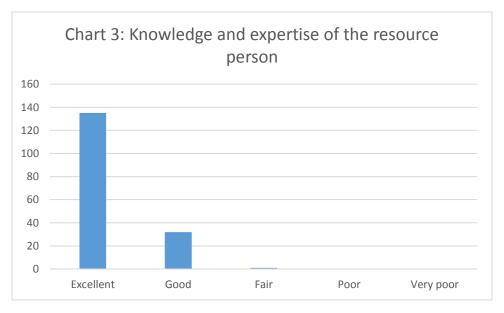

-----------------------------------------------------|-----------------------|------------|--|
| Particulars                                             | Number of respondents | Percentage |  |
| Excellent                                               | 135                   | 80         |  |
| Good                                                    | 32                    | 19         |  |
| Fair                                                    | 1                     | 1          |  |
| Poor                                                    | 0                     | 0          |  |
| Very poor                                               | 0                     | 0          |  |
| Total                                                   | 168                   | 100%       |  |







| Table 4: Time duration allotted for each session |                       |            |  |
|--------------------------------------------------|-----------------------|------------|--|
| Particulars                                      | Number of respondents | Percentage |  |
| Excellent                                        | 92                    | 54         |  |
| Good                                             | 70                    | 41         |  |
| Fair                                             | 8                     | 5          |  |
| Poor                                             | 0                     | 0          |  |
| Very poor                                        | 0                     | 0          |  |
| Total                                            | 1