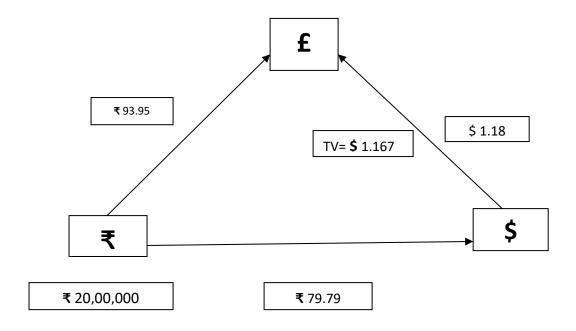

|  |  |

| =5,00,800 |             |   |       | TOTAL RECEIVABLE =\$50,080 |
|-----------|-------------|---|-------|----------------------------|
| TOTAL     | PAYABLE     | _ | TOTAL |                            |
| RECEIVA   | BLE = (800) |   |       |                            |

**Conclusion**: Covered interest arbitrage is not possible for moroccon investor in this case.

**AMULYA** 

#### TRIANGULAR ARBITRAGE: -

- ➤ INR/USD= ₹ 79.79
- ➤ INR/POUND= ₹ 93.98
- ➤ USD/ POUND= \$ 1.18

Triangle arbitrage opportunity for 20,00,000 units of currency

$$\frac{\$}{\pounds} = \frac{\$}{₹} * \frac{₹}{\pounds}$$

= 1/79.79\*93.95/1

= True value=1.167

= True value<Market value= Sell

=2000000/93.95 = £21287.9

=21287.9\*1.18=\$25119.744

**=**25119.744\*79.79**=** ₹2004304.4



Arbitrage=20,04,304.

Arbitrage=₹2004304.4-₹ 20,00,000= ₹4304.4

**Conclusion:** - True value is less than market value. so, the decision is selling the currency. In this situation we have taken 20,00,000 unit. finally, we got 4304 of arbitrage profit.

#### CHAPTER - 5

# FINDINGS AND CONCLUSION

#### **FINDINGS:**

- Study is done using two methods that are Covered interest and triangle arbitrage
- We got a negative result in covered interest method, by taking Moroccan Dirham and USD as currencies
- In triangle arbitrage method arbitrage profit we got is 4304.By taking INR,USD and POUND.
- It's hard-to-get arbitrage opportunity from different markets. but inter-market arbitrage opportunities exist.
- Triangular arbitrage opportunities are more efficient in real market.

#### **CONCLUSI