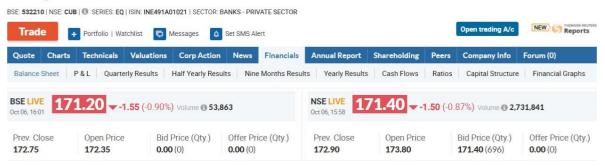

VCIF and a Salvage Value of 15%, Net Present Value (NPV) = Rs. 0.488. The company is going to earn a total profit of Rs. 0.488 in the next 5 years with respect to the present value.

Profitability Index (PI) = 1.102. The company has a profit ratio of 1.102.

Internal Rate of Return (IRR) = 3.412%. The company can expect a return of 3.412% in the next 5 years considering only the internal factors that affect the company.

Pay Back Period (PBP) = 3.851 years. The company is going to get back its investments back in next 3.851 years considering the expected future Cash Inflow.

Discounted Pay Back Period (DPBP) = 4.567 years. The company is going to get back its investment in 4.567 years considering the expected present value of future Cash Inflow.

#### **ANNEXURE**

# City Union Bank Ltd.



#### **Data from Morning Star for Calculation of Cost of Capital**

| Month  | SENSEX   | CUB    | R- SENSEX | R-CUB   |
|--------|----------|--------|-----------|---------|
| Jan-17 | 27655.96 | 149.15 |           |         |
| Feb-17 | 28743.32 | 144.7  | 3.93%     | -3.00%  |
| Mar-17 | 29620.5  | 151.25 | 3.05%     | 5.00%   |
| Apr-17 | 29918.4  | 164.4  | 1.01%     | 9.00%   |
| May-17 | 31145.8  | 171.3  | 4.10%     | 4.00%   |
| Jun-17 | 30921.61 | 177.25 | -0.72%    | 3.00%   |
| Jul-17 | 32514.94 | 176.9  | 5.15%     | 0.00%   |
| Aug-17 | 31730.49 | 159.2  | -2.41%    | -10.00% |
| Sep-17 | 31283.72 | 162.05 | -1.41%    | 2.00%   |
| Oct-17 | 33213.13 | 161.1  | 6.17%     | -1.00%  |
| Nov-17 | 33149.35 | 167.35 | -0.19%    | 4.00%   |
| Dec-17 | 34056.83 | 179.9  | 2.74%