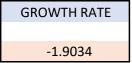

of Rs. 0.079059 for a Rs. 1 raised through different source of finance after deducting all the taxes to get into a profit zone.

#### PRESENT VALUE OF CASH INFLOW

#### **Growth rate**

In order to predict the cash inflow for the next 5 years we need to calculate the growth rate of cash inflow of City Union Bank over the past years. We have considered the data of past 10 years.

| GROWTH RATE |      |  |  |  |
|-------------|------|--|--|--|
| 2013        | 1.7  |  |  |  |
| 2014        | 0.9  |  |  |  |
| 2015        | 0.17 |  |  |  |
| 2016        | 0.31 |  |  |  |
| 2017        | 0.46 |  |  |  |
| 2018        | _    |  |  |  |
| 2019        | 0.45 |  |  |  |
| 2020        | 3.7  |  |  |  |
| 2021        | 1.43 |  |  |  |
| 2022        | 1.43 |  |  |  |
|             |      |  |  |  |



| TTM  | 1.43 |
|------|------|
| FCFF | 1.43 |

• Cash Inflow = Growth rate \* Previous year Cash Inflow

The Discounting Factor can be defined as the multiplying factor that will yield Present value when multiplied with cash inflow of particular year.

- Discounting factor (for initial year) = 1/ Cost of Capital.
- Discounting factor (for next years) = Previous year value / Cost of Capital.

The present value is defined as the value of an expected cash income determined to the today's valuation.

• Present Value = Expected Cash Inflow \* Discounting Factor.

#### A-75%

#### A - Cash Outflow at 75%

| year | CIF      | DF (7.90%) | PV       |
|------|----------|------------|----------|
| 2023 | 1.43     | 0.92678406 | 1.325301 |
| 2024 | 1.287    | 0.85892869 | 1.105441 |
| 2025 | 1.15