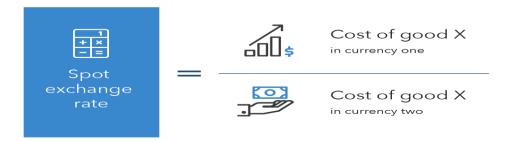

, if the UK had an annual inflation rate of 2%, then one unit of pound sterling would be able to purchase 2% less per year.

One we add this concept onto APPP, we can see that inflation rates will account for part of the change in the power of currencies. So suppose that the UK has a 2% inflation rate, while Brazil has a 5% inflation rate. This means that after one year, the price of a basket of goods in Brazil has increased by 5%, while the same basket of goods in the UK has only increased by 2%.

#### The PPP formula:

The PPP formula calculation will vary depending on what you are trying to achieve and which PPP you want to use.

The absolute PPP calculation is calculated by dividing the cost of a good in one currency, by the cost of a good in another currency (usually the US dollar).



Then, to calculate the relative PPP rate, you'd simply assume that the ratio of price levels was equal to the exchange rate from one currency to another, adjusted for the inflation rate. This would give you the rate of depreciation for one currency compared to another, and an estimate of the future exchange rate.

$$S_{t} = S_{0} \begin{bmatrix} \frac{1 + inflation_{A}}{1 + inflation_{B}} \end{bmatrix}^{t}$$

$$S_{0} = initial spot rate$$

$$t = periods into the future$$

$$S_{t} = estimate future spot rate$$

### PPP in everyday life

In everyday life, the concept of purchasing power parity might more commonly be known as the cost of living. The measure enables people to look at various aspects of consumerism and make comparisons between locations and over time.

The below graph looks a