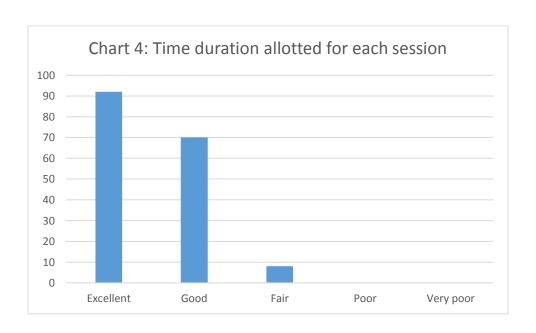

each session |                       |            |  |
|--------------------------------------------------|-----------------------|------------|--|
| Particulars                                      | Number of respondents | Percentage |  |
| Excellent                                        | 92                    | 54         |  |
| Good                                             | 70                    | 41         |  |
| Fair                                             | 8                     | 5          |  |
| Poor                                             | 0                     | 0          |  |
| Very poor                                        | 0                     | 0          |  |
| Total                                            | 170                   | 100%       |  |







| Table 5: Handling of Question and answer session |     |            |
|--------------------------------------------------|-----|------------|
| Particulars Number of respondents                |     | Percentage |
| Excellent                                        | 164 | 96         |
| Good                                             | 6   | 4          |
| Fair                                             | 0   | 0          |
| Poor                                             | 0   | 0          |
| Very poor                                        | 0   | 0          |
| Total                                            | 170 | 100%       |



| Table 6: Overall Experience of the Webinar |                       |            |  |
|--------------------------------------------|----------