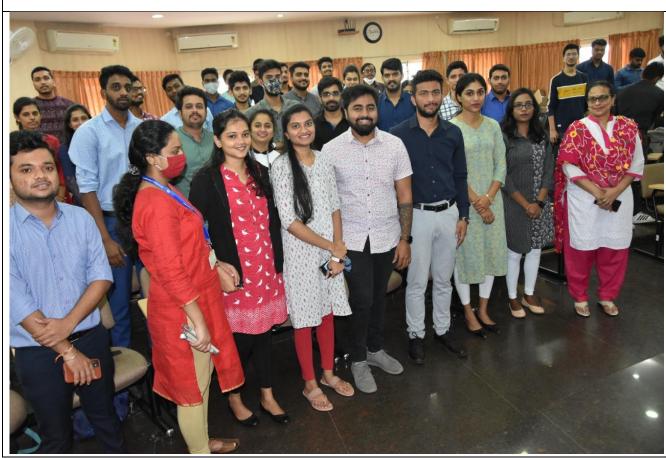

#### REPORT ON ALUMNI MEET SAMMILANA DECEMBER'2021

| Date: 18th Dec 2021                         | Venue: Quadrangle, RVIM Campus                      |
|---------------------------------------------|-----------------------------------------------------|
| Time: 4.00PM                                | Conducted for Alumni of RVIM                        |
| Mode: Hybrid                                | Zoom link:                                          |
|                                             | https://us06web.zoom.us/j/89848955970?pwd=aTUxWEpMW |
|                                             | WxMK3FFQjlKcVZoYXNGdz09                             |
| Alumni Participant: Offline: 29, Online: 20 | Event Coordinators: Dr. Narmada Kalgi               |
| Total Participants: 100                     |                                                     |

#### **Brief Report**

RVIM Alumni Association organised Sammilana December-2021, the alumni meet on Saturday, 18th December 2021, The program started with a beautiful welcome dance by Ms. Varsha K followed by a melodious invocation by Ms. Sindhu, final year students of MBA. After lighting the lamp and seeking the blessing the program began with welcoming the gathering by Dr. Purushottam Bung, Director, RVIM, he also introduced all the new members of RVIM Alumni Association to the gathering.