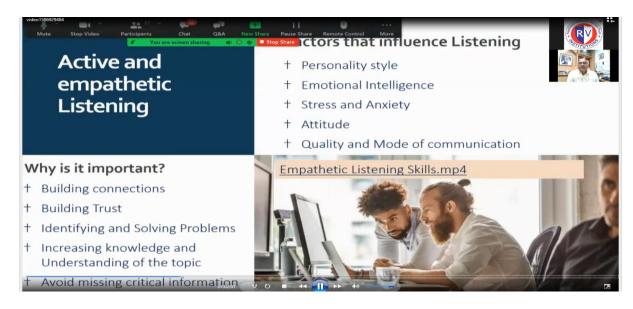

ime management, stress management, internal communication and group discussion.





He discussed about active and empathetic listening. He said the steps of effective listening should be followed as:

- Receiving
- Understanding
- Evaluating
- Responding
- Remembering

Also he deliberated on techniques one can follow to become an effective listener that is:

- Pay attention
- Show that you are listening through responding
- Provide feedback
- Defer judgement
- Respond appropriately

After the broad discussion, he focused on factors that influence listening while listener are interested. He said for building connections, trust, identifying solutions, develop knowledge and to avoid critical information, active listening is important. He showed a video to reinforce the points he discussed.







The second part that was discussed was Barnstorming. He briefed how barnstorming is conducted in any organization or institution among group of people and what is the purpose of brainstorming process. The video shown to the participants supplemented the process of brainstorming. Why it is important to know for career development was also discussed in the session.

Time management is important part of individual life that determine their success. Dr. Bung highlighted its importance and technique for effective time management. He also explained the matrix that can help individual to plan and prioritize time for devoting for different tasks.

The next topic 'stress management' was started by describing its importance in today's world. He discussed about the recent incident where Hollywo