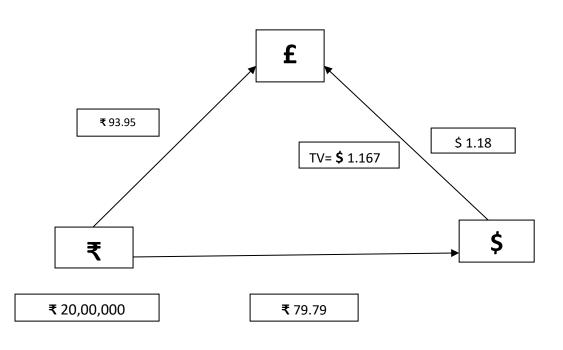

| (+) INTEREST: 1%            |
| TOTAL PAYABLE =5,01,600        | 50,000*1/100*60/360         |
| TOTAL RECEIVABLE = \$50,080*10 | =80                         |
| =5,00,800                      | TOTAL RECEIVABLE =\$50,080  |

| TOTAL PAYABLE – TOTAL |  |
|-----------------------|--|
| RECEIVABLE = (800)    |  |

**Conclusion**: Covered interest arbitrage is not possible for moroccon investor in this case.

#### TRIANGULAR ARBITRAGE: -

- ➤ INR/USD= ₹ 79.79
- ➤ INR/POUND= ₹ 93.98
- ➤ USD/ POUND= \$ 1.18

Triangle arbitrage opportunity for 20,00,000 units of currency

$$\frac{\$}{\pounds} = \frac{\$}{₹} * \frac{₹}{\pounds}$$

= 1/79.79\*93.95/1

= True value=1.167

= True value<Market value= Sell

- =2000000/93.95 = £21287.9
- =21287.9\*1.18=\$25119.744
- =25119.744\*79.79= ₹2004304.4



| Arbitrage=20,04,304.                                                                                                                                                                                                               |                    |  |  |
|------------------------------------------------------------------------------------------------------------------------------------------------------------------------------------------------------------------------------------|--------------------|--|--|
| A-1:4 32004204 4 3                                                                                                                                                                                                                 | 20.00.000 \$4204.4 |  |  |
| Arbitrage=₹2004304.4-₹