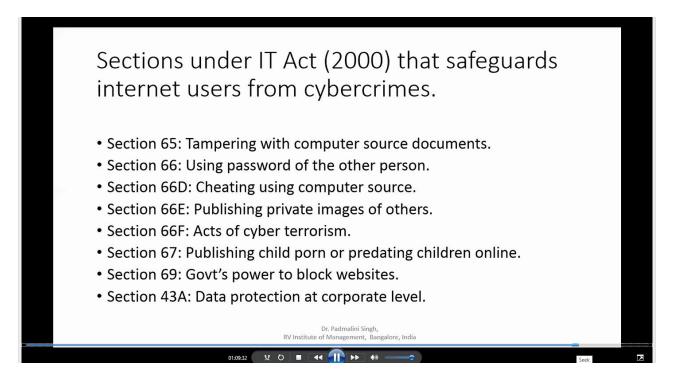

d concerns using the e-wallets on how to secure the use while operating with it.



The next part of her session was focused on effective use of social media. She demonstrated the safety features available on facebook and Instagram to secure the account from being hacked. She continued further by demonstrating the the features available to retrieve the account and report the account if it is being hacked.







The last part of her session was deliberated on the cybercrime. She explained types of cybercrime and various laws in Indian Penal Code to protect the victim against cybercrime. She described cyber stalking and Laws associated with it to protect the vulnerable group being exploited.







Lastly, she explained darknet to the participants and punishment under IPC if found guilty.







# SAMPLE FEEDBACK FORM

| Feedback form: NCW Sponsored<br>Webinar on "CAPACITY BUILDING AND<br>PERSONALITY DEVELOPMENT<br>PROGRAM" on 26th April, 2022 |                                          |             |             |         |           |
|------------------------------------------------------------------------------------------------------------------------------|------------------------------------------|-------------|-------------|---------|-----------|
| Singhpadma                                                                                                                   |                                          |             |             |         |           |
| Name of the Pa