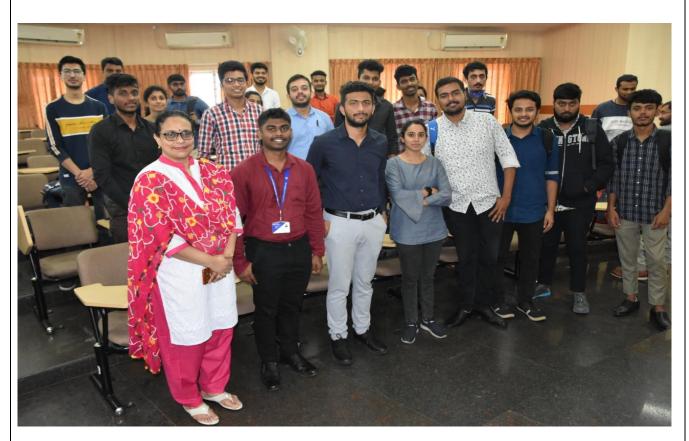

#### REPORT ON ALUMNI MEET SAMMILANA DECEMBER'2021

| Date: 18th Dec 2021                         | Venue: Quadrangle, RVIM Campus                      |
|---------------------------------------------|-----------------------------------------------------|
| Time: 4.00PM                                | Conducted for Alumni of RVIM                        |
| Mode: Hybrid                                | Zoom link:                                          |
|                                             | https://us06web.zoom.us/j/89848955970?pwd=aTUxWEpMW |
|                                             | WxMK3FFQjlKcVZoYXNGdz09                             |
| Alumni Participant: Offline: 29, Online: 20 | Event Coordinators: Dr. Narmada Kalgi               |
| Total Participants: 100                     |                                                     |

#### **Brief Report**

RVIM Alumni Association organised Sammilana December-2021, the alumni meet on Saturday, 18th December 2021, The program started with a beautiful welcome dance by Ms. Varsha K followed by a melodious invocation by Ms. Sindhu, final year students of MBA. After lighting the lamp and seeking the blessing the program began with welcoming the gathering by Dr. Purushottam Bung, Director, RVIM, he also introduced all the new members of RVIM Alumni Association to the gathering.