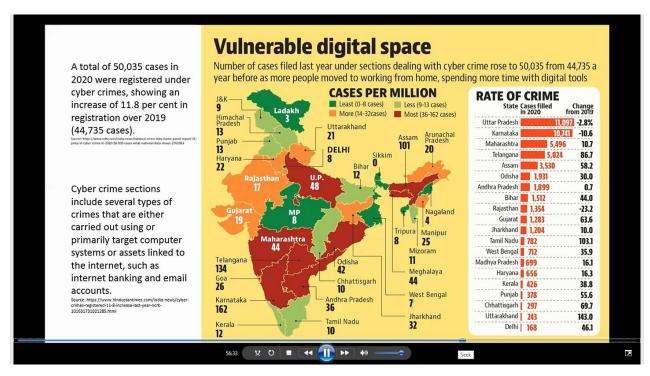

ng further, Dr. Singh explained e-wallets available to everyone for easy payments. She explained concerns using the e-wallets on how to secure the use while operating with it.



The next part of her session was focused on effective use of social media. She demonstrated the safety features available on facebook and Instagram to secure the account from being hacked. She continued further by demonstrating the the features available to retrieve the account and report the account if it is being hacked.







The last part of her session was deliberated on the cybercrime. She explained types of cybercrime and various laws in Indian Penal Code to protect the victim against cybercrime. She described cyber stalking and Laws associated with it to protect the vulnerable group being exploited.







Lastly, she explained darknet to the participants and punishment under IPC if found guilty.







# SAMPLE FEEDBACK FORM

| Feedback form: NCW Sponsored<br>Webinar on "CAPACITY BUILDING AND<br>PERSONALITY DEVELOPMENT<br>PROGRAM" on 26th April, 2022 |                                          |             |             |         |           |
|------------------------------------------------------------------------------------------------------------------------------|------------------------------------------|-------------|-------------|---------|-----------|
| Singhpadma                                                                                                                   |                                          |             |             |         |           |
| Name of