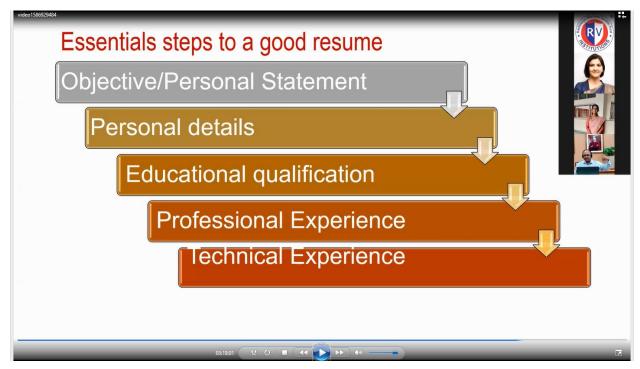

GRAMME (PDP) PROFESSIONAL – CAREER SKILLS



Dr.Rizwana.M
Associate Professor
M.S.Ramaiah Institute of Technology,
MSR.Nagar
MSRIT Post,Bangalore-560054

The session started with differentiating jobs with career and how to turn a job into a career. Then the discussion went on to explaining the steps for identifying career opportunities that are self-assessment, identification of employment avenues, matching career opportunity with individual profile, gathering information and fixing a career goal.

The next part of the session was focused on enhancing resume skills by first explaining the purpose of resume and key difference between resume and CV. Dr. Rizwana further went on to explaining the essential steps to be followed in order to design a good resume that can attract recruiters.







The next part of the session was deliberated on the interview skills and presentation skills. She discussed different types of interview skills required to be possessed by the candidate today that are highly demanded by the corporate today.







She also explained different types of Job interviews that participants may face in order to get good packages from the dream companies. Then she further discussed about how participants an prepare themselves for interview by practicing suggested points by her. She also explained briefly about how a candidate should appear for an interview. There are strict dress code and body language that one should exhibit was discussed by Dr. Rizwana.

The session ended with Q&A where many participants asked questions related to interview skills and resume w