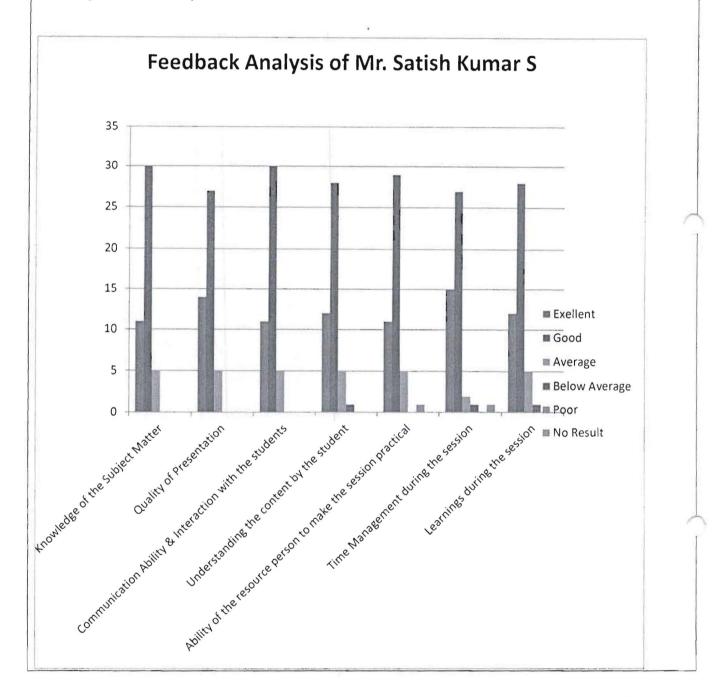

| 56 | MB207762 | TALWAR PRAVEEN GUDDAPPA  |
| 26 | MB207697 | PRARTHANA UPADHYAYA | 57 | MB207763 | TEJAS ROHIDAS BHANDARI   |
| 27 | MB207701 | PRATIK              | 58 | MB207766 | TEJASVI GANGADHAR ANGADI |
| 28 | MB207704 | PUNITHA K           | 59 | MB207776 | VIKAS SETH               |
| 29 | MB207705 | RACHANA D           | 60 | MB207778 | VINAYAK GOLIHALLI        |
| 30 | MB207705 | RACHANA KUMARI      |    |          |                          |

### Photo Gallery



Students attending workshop in hybrid mode

### Feedback/ Coordinators Comment:

The workshop was very useful to the students as they got very good learning about digital marketing. At the end of the workshop, the feedback was collected from the students in the Google form. The summary of the same is provided here:







Director





### RV INSTITUTE OF MANAGEMENT

CA 17, 26 Main, 36th Cross, 4th T Block, Jayanagar Bengaluru, Karnataka 560 041



| WORKSHOP ON DATA ANALYSIS USING SPSS                 |                                                            |  |  |  |  |
|------------------------------------------------------|------------------------------------------------------------|--|--|--|--|
| Date: 15 <sup>th</sup> May, 2022 Venue: Seminar Hall |                                                            |  |  |  |  |
| Time: 10.30 am to 1.30 pm                            | Event Coordinator: Dr. Santosh, Dr. Jahnavi and Dr. Suresh |  |  |  |  |
| No. of Participant: 180                              | Resource Person: Dr. Jahnavi M                             |  |  |  |  |
| All students