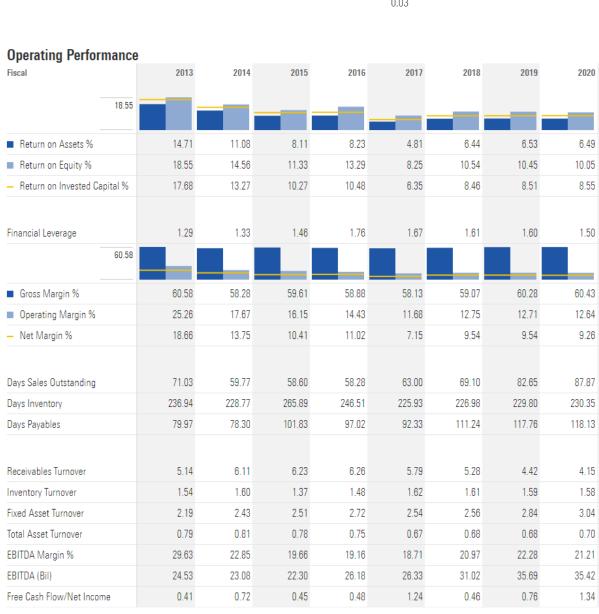

.044604 years                                |
| DPBP              | 3.3245 years             | 6.33247 years          | 4.67295 years                                 |

Comparing the different financial parameters with the given scenario I conclude that the **Option A** with **PVCOF at 75% of PVCIF** is best investment decision because of following reasons,

- With PI being highest indicating highest profit ratio.
- The IRR being highest indicating maximum return possible among 3 scenarios.
- The DPBP also being indicates lesser time period required to recover the investment.
- The NPV is highest among the 3 Scenario indicating highest profit.
- The PBP being lowest indicates lesser time period required to recover the investment.

## **ANNEXURES**

## Cipla Ltd CIPLA ★★★Q Oct 06, 2022





| Fiscal                                           | 7  | 2018   | 2019   | 2020   | 2021   | 2022   | TTM    | 5-Yr  | Inde |
|--------------------------------------------------|----|--------|--------|--------|--------|--------|--------|-------|------|
| 18.55                                            | 5  |        |        |        |        |        |        |       |      |
|                                                  | Į. |        |        |        |        |        |        |       |      |
| Return on Assets %                               | 1  | 6.44   | 6.53   | 6.49   | 9.85   | 9.63   | 9.63   | _     | 8.8  |
| Return on Equity %                               | 5  | 10.54  | 10.45  | 10.05  | 14.11  | 12.85  | 12.85  | _     | 18.4 |
| <ul> <li>Return on Invested Capita