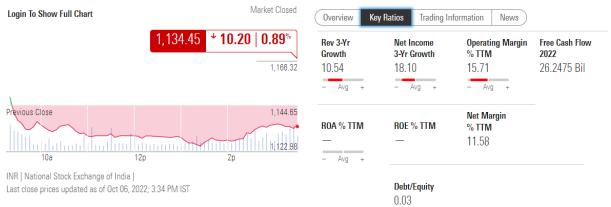

4.044604 years                                |
| DPBP              | 3.3245 years             | 6.33247 years          | 4.67295 years                                 |

Comparing the different financial parameters with the given scenario I conclude that the **Option A** with **PVCOF at 75% of PVCIF** is best investment decision because of following reasons,

- With PI being highest indicating highest profit ratio.
- The IRR being highest indicating maximum return possible among 3 scenarios.
- The DPBP also being indicates lesser time period required to recover the investment.
- The NPV is highest among the 3 Scenario indicating highest profit.
- The PBP being lowest indicates lesser time period required to recover the investment.

## **ANNEXURES**

## Cipla Ltd CIPLA ★★★Q Oct 06, 2022





| Fiscal                                           | 7  | 2018   | 2019   | 2020   | 2021   | 2022   | TTM    | 5-Yr  | Inde |
|--------------------------------------------------|----|--------|--------|--------|--------|--------|--------|-------|------|
| 18.55                                            | 5  |        |        |        |        |        |        |       |      |
|                                                  | Į. |        |        |        |        |        |        |       |      |
| Return on Assets %                               | 1  | 6.44   | 6.53   | 6.49   | 9.85   | 9.63   | 9.63   | _     | 8.8  |
| Return on Equity %                               | 5  | 10.54  | 10.45  | 10.05  | 14.11  | 12.85  | 12.85  | _     | 18.4 |
| <ul> <li>Return on Invested Capi