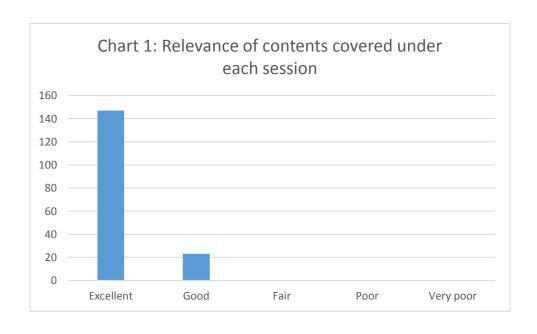

-------------------------------------------|-----------------------|------------|--|
| Particulars                                               | Number of respondents | Percentage |  |
| Excellent                                                 | 147                   | 86         |  |
| Good                                                      | 23                    | 14         |  |
| Fair                                                      | 0                     | 0          |  |
| Poor                                                      | 0                     | 0          |  |
| Very poor                                                 | 0                     | 0          |  |
| Total                                                     | 170                   | 100%       |  |







| Table 2: Adequacy of coverage of contents under each session |                       |            |  |
|--------------------------------------------------------------|-----------------------|------------|--|
| Particulars                                                  | Number of respondents | Percentage |  |
| Excellent                                                    | 103                   | 61         |  |
| Good                                                         | 65                    | 38         |  |
| Fair                                                         | 2                     | 1          |  |
| Poor                                                         | 0                     | 0          |  |
| Very poor