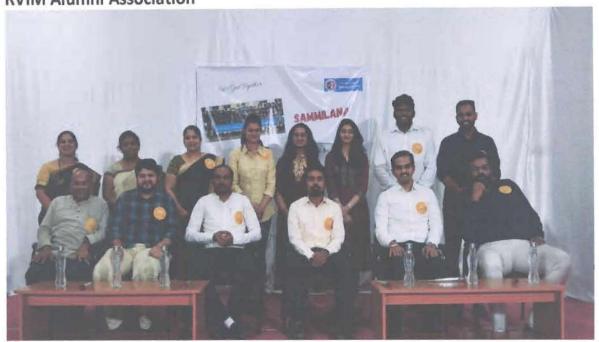

#### REPORT ON ALUMNI MEET SAMMILANA DECEMBER'2021

| Date: 18th Dec 2021                         | Venue: Quadrangle, RVIM Campus                      |
|---------------------------------------------|-----------------------------------------------------|
| Time: 4.00PM                                | Conducted for Alumni of RVIM                        |
| Mode: Hybrid                                | Zoom link:                                          |
|                                             | https://us06web.zoom.us/j/89848955970?pwd=aTUxWEpMW |
|                                             | WxMK3FFQjlKcVZoYXNGdz09                             |
| Alumni Participant: Offline: 29, Online: 20 | Event Coordinators: Dr. Narmada Kalgi               |
| Total Participants: 100                     |                                                     |

#### **Brief Report**

RVIM Alumni Association organised Sammilana December-2021, the alumni meet on Saturday, 18th December 2021, The program started with a beautiful welcome dance by Ms. Varsha K followed by a melodious invocation by Ms. Sindhu, final year students of MBA. After lighting the lamp and seeking the blessing the program began with welcoming the gathering by Dr. Purushottam Bung, Director, RVIM, he also introduced all the new members of RVIM Alumni Association to the gathering.