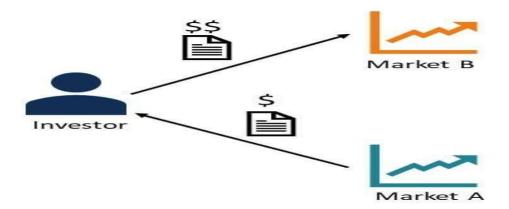

This is done by buying and selling the two assets simultaneously. Arbitrage trading is a derivative of the oldest trade trick in the book using price differences for the same or similar goods or assets in two independent markets to make money. On the face of it, arbitrage trading sounds exploitative, but in reality, it is considered an effective way to iron out market inefficiencies i.e., ensure that all equivalent assets converge at the same price.

For markets to be perfectly efficient, opportunities for arbitrage trading should not exist, and by encouraging arbitrage trading regulators ensure that the imbalance between prices of the same or similar assets across different markets is forced to reach an equilibrium. Individuals that partake in arbitrage trading are called arbitrageurs.



# **Examples of Arbitrage Trading:**

The easiest way to understand the underlying business acumen of arbitrage trading is through an example. An arbitrageur owns stocks of a cross-border company called XYZ Limited trading at INR 15. The stocks of the same company are listed on another exchange trading at INR 10. The arbitrageur buys the stock of the company trading at INR 10 and sells the stocks he owns at INR 15. In this way, the trader earns INR 5 per stock.

Arbitrage trading is also done in foreign exchange. Using the difference in currency pairs and trading quickly to monetize price variations can yield tidy profits per trade. Again, the key is to act quickly and have a clear strategy formed prior to executing trades.

#### **BENEFITS OF ARBITRAGE**

- Low-Risk profit
- Reliable an