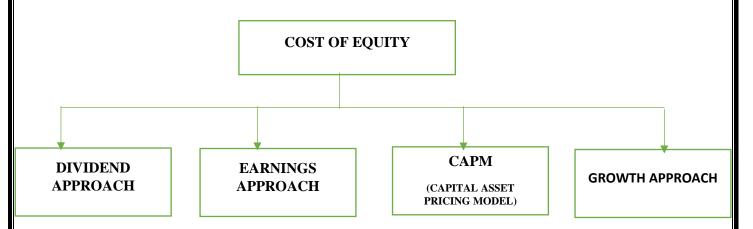

* - to be a leading global healthcare company which uses technology and innovation to meet everyday needs of all patients.

**Vision** – To be the first global biotech company to provide high-quality products at affordable prices that will enable access for millions of patients worldwide by the year 2025.

# COST OF CAPITAL

# **Cost of Equity**

A company figures out the cost of equity in order to evaluate whether an investment meets the capital return requirements. The required rate of return is frequently employed by organisations as a capital budgeting criteria. The cost of equity for a corporation reflects the compensation that the market demands in exchange for assuming ownership of the asset and taking on ownership risk.

# **Different methods used in calculating Cost of Equity:**



There are four methods which are used to calculate cost of equity, i.e., dividend approach, earnings approach, CAPM, and, growth approach. Out of these four methods CAPM method is most commonly and widely used method.

#### **CAPM APPROACH:**

The Capital Asset Pricing Model is a model that describes how the expected return and risk of investing in securities are related to one another (CAPM). It proves that an investment's expected return is equal to the risk-free return plus a risk premium determined by utilising the security's beta.

$$Ke = Rf + [\beta (Rm - Rf)]$$

**RISK FREE RATE** ( $\mathbf{R}_f$ ): The risk-free rate of return is the value assigned to an investment that assures a return with zero risks. A 10-year RBI bond's yield normally equates to the rate of the risk-free ret