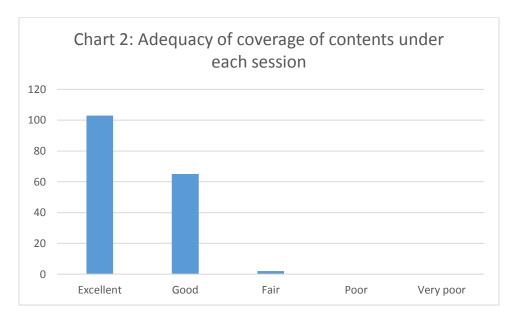

----------------------|-----------------------|------------|--|
| Particulars                                                  | Number of respondents | Percentage |  |
| Excellent                                                    | 103                   | 61         |  |
| Good                                                         | 65                    | 38         |  |
| Fair                                                         | 2                     | 1          |  |
| Poor                                                         | 0                     | 0          |  |
| Very poor                                                    | 0                     | 0          |  |
| Total                                                        | 170                   | 100%       |  |



| Table 3: Knowledge and expertise of the resource person |                       |            |  |
|---------------------------------------------------------|-----------------------|------------|--|
| Particulars                                             | Number of respondents | Percentage |  |
| Excellent                                               | 135                   | 80         |  |
| Good                                                    | 32                    | 19         |  |
| Fair                                                    | 1                     | 1          |  |
| Poor                                                    | 0                     | 0          |  |
| Very poor                                               | 0                     | 0          |