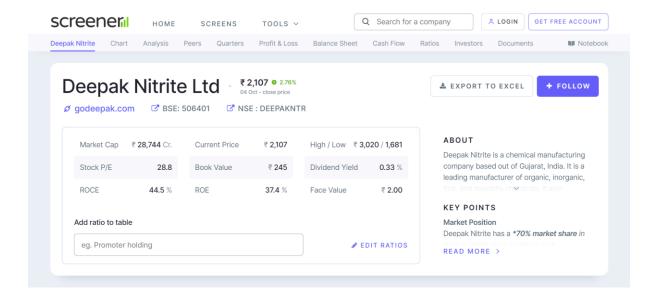

ase A at the 75% of the PV the IRR is 11% which means for every 100Rs of cash flow we get Rs. 11 as cash inflow over a period of 11 years so that project viable, IRR is 11% which means that with 100% Equity the project is yielding 11% Return.
- At the 125% case B of the PV the IRR is -7% which means for every 100% of cash flow we lose Rs.12 as a cash inflow over the period of 5 years so that project is unviable because it is than the cost of capital.
- At the case C the 100% of PV the IRR- is 0% which means for every 100 Rs there is
  Rs0 cash inflow over the period of 5 years thus we are losing the interest which we
  could have earned on our investment by investing our money in bank or any other
  project, thereby reducing our wealth and thus NPV will be negative.

#### **ANNEXURES**





#### **Profit & Loss**

Consolidated Figures in Rs. Crores / View Standalone

PRODUCT SEGMENTS

|                   | Mar 2015 | Mar 2016 | Mar 2017 | Mar 2018 | Mar 2019 | Mar 2020 | Mar 2021 | Mar 2022 | MTT   |
|-------------------|----------|----------|----------|----------|----------|----------|----------|----------|-------|
| Sales +           | 1,327    | 1,373    | 1,371    | 1,651    | 2,700    | 4,230    | 4,360    | 6,802    | 7,334 |
| Expenses +        | 1,187    | 1,204    | 1,231    | 1,447    | 2,278    | 3,194    | 3,108    | 5,196    | 5,829 |
| Operating Profit  | 140      | 169      | 139      | 204      | 421      | 1,035    | 1,252    | 1,607    | 1,505 |
| OPM %             | 11%      | 12%      | 10%      | 12%      | 16%      | 24%      | 29%      | 24%      | 21