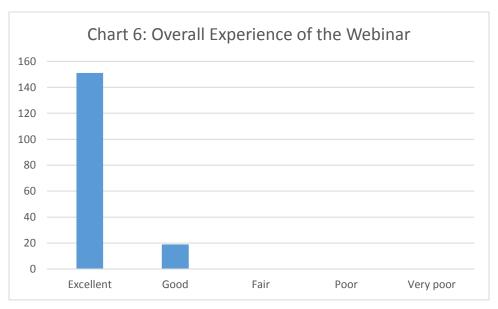

|



| Table 6: Overall Experience of the Webinar |                       |            |  |
|--------------------------------------------|-----------------------|------------|--|
| Particulars                                | Number of respondents | Percentage |  |
| Excellent                                  | 151                   | 89         |  |
| Good                                       | 19                    | 11         |  |
| Fair                                       | 0                     | 0          |  |
| Poor                                       | 0                     | 0          |  |
| Very poor                                  | 0                     | 0          |  |
| Total                                      | 170                   | 100%       |  |







#### FEEDBACK SUMMARY

A total of 170 participants filled the feedback link of the webinar. The outcome of the feedback analysis is that the participant are extremely satisfied with coverage and relevance of contents of the Webinar.

The participants also expressed that the knowledge and expertise exhibited by the resource person was excellent and time duration allotted for each session was also satisfactory. Overall, the participants are contented with the experience of the webinar that enhanced their capacity building.







Snapshot of the feedback shared by few participants





#### **CONCLUSING REMARKS**

The closing remarks and vote of thanks for the webinar was proposed by Dr. Rizwana M, Associate Professor, Ramaiah Institute of Technology. Dr. Rizwana expressed her immense plea