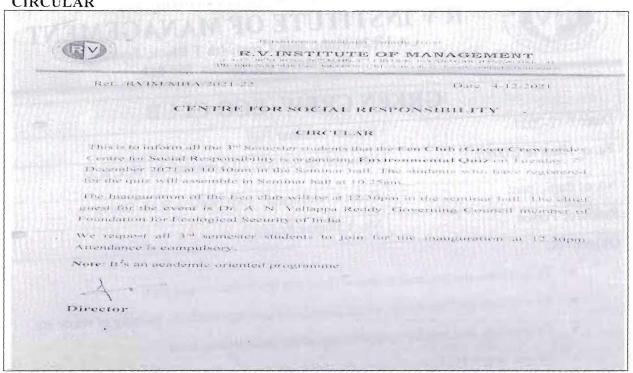

capacities in the state. His area of interest was conservation of natural forests, and protection of endangered animals and plants of Western Ghats. In addition, during his tenure as conservator of Forests, he established several herbal gardens, sacred groves and Pavithra Vanas by delving into ancient literature and in consultation with experts in the field of ayurveda and local health traditions. Organized and chaired national seminars on Ornithology and Bird conservation.



Presently he is in the Governing council member of foundation for ecological security of India, Member, Karnataka High court, Lok Adalat, Chief advisor to Bangalore University Bio-diversity Park, Chief advisor to Ahgastya International, Kuppam and Chairman, Bangalore corporation Bio-diversity board.

#### CIRCULAR



#### PHOTO GALERRY





Students participating in Quiz Round

Resource person: Mr. Yallappa Reddy, Prof. Anitha BM Dsilva and Prof.A. Chandran









The Winners of the event:

1. First Prize: Aizas and Shiva Subramanya

2. Second Prize: Tejas and Sahana

3. Thrid Prize: Amulya and Darshni

4. Consolation Prize: Meghana and Tejaswini

Feedback/ Coordinators Comment:

The Environment quiz had around 20 questions in round 1. There were 19 teams of 38 students. The

organisers Ms. Subhasini, Ms. Anusha, Mr. RahulY, Mr. Raskhisth S and Rakshith TG

Ms. Lakshmi were few of them who initiative and set up the event.

In the final round, a case study was given to the students which had to be presented to the panel of 3

judges. The resource person was one of the judges.

Mr. Yalappa Reddy in h