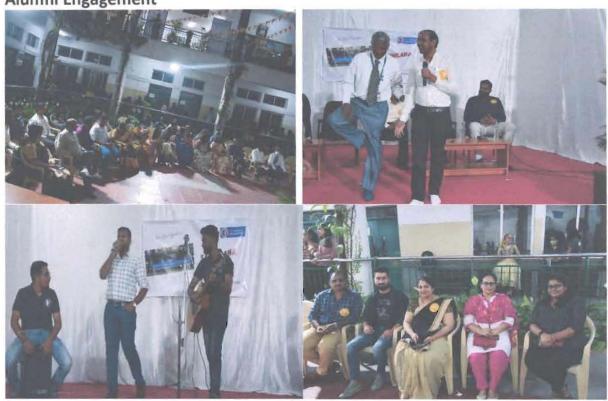

The panel discussion on "Strengthening alumni relations to take institution to next level" started after the welcoming session. The panel was moderated by Dr.Narmada Kalgi, Assistant Professor, RVIM. The panelists were introduced and were asked to present their idea on developing alumni relationships from

various stakeholder perspectives. The discussion started by Mr. Supreet (2017-19 batch) who is Vice President of RVIM Alumni Association and is presently working with Sprinklr as Success Manger. He expressed his views on how alumni contributions aid the institute's collaboration with regulatory bodies, other institutes and companies. Mr. Sourabh Kulkarni, (2013-15), Secretary of the Association presently working as Team Lead in Asset Management vertical, JP Morgan. Put his point about career development though alumni network. One more panelist Mr. Hemanth (2011-13 batch) the Join Secretary of the association who is working as HR with Greytip Software Pvt. Ltd. spoke about the importance of alumni association for teaching and non-teaching members of institute. Entrepreneurial development through association was address by Mr.Roshan Ranganth(2011-13 batch), who himself is an entrepreneur and a Treasurer of the association. Mr. Jayanth Hiremath(2010-12 batch) who is president of association and currently associated with Flipkart as HR, discussed about contribution of every individual towards building strong alumni association. The discussion followed by question and answers and Mr. Hemath even conducted a small activity on wellness for alumni and faculty members. Dr.Purushottam Bung, concluded the panel discussion by stating that creating strong relationships with alumni is important for strategic growth and advancement of the institute. To strengthen the association in the correct path, all teaching, non-teaching, students, alumni, and management should work together.

Following the panel discussion, students of final year RVIM organised cultural events which included singing band, dance performance, skit. The main attraction of the event was a song by Prof.Pooja, a faculty member of RVIM and a dance performance by alumnus Mr.Akash K (2018-20 Batch) and song jugalbandi by one more alumnus Mr.Vedh (2017-19 Batch) on stage.