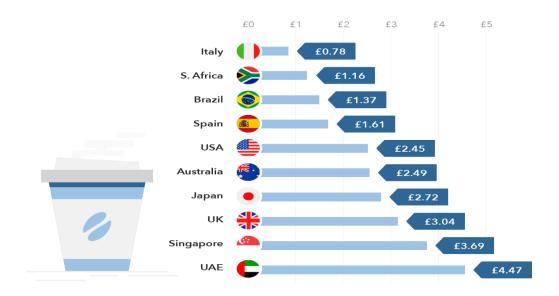

he below graph looks at the average cost of an apartment or flat in the centre of a major global city, per square metre. Using the data, we can estimate that – at the average flat size of 70 square metres – a flat in central London would cost £917,000, while a flat in central Cape Town would cost just £140,000.



As another example, we can look at coffee prices. A cup of coffee will have the same basic makeup regardless of where you buy it – coffee, water and milk – however the cost of each cup can vary hugely depending on where you buy it.

Traditionally, coffee in the United Arab Emirate (UAE) was all imported, which goes someway to explain why – on average – it has the most expensive cup of coffee. In the UAE, a cup of coffee would set you back £4.47, compared to just £0.78 in Italy.



Especially with commodities like coffee, the purchasing power of a particular currency comes into play. Commodities are normally denominated in the US dollar, so any currency appreciation or depreciation will lead to a change in the amount of coffee you can buy.

#### LITERATURE REVIEW

- ❖ (Widoyoko, Siswanto&Murwani, 2018), This study sought to investigate how inflation affected the setting of the forward exchange rate for the RMB (Renminbi) to Rupiah exchange rate. Due to its strong connection to PPP (purchasing power parity) theory, inflation was chosen as an independent variable. In this study's analyses, time series data were employed in conjunction with logistic analysis. The data that were used include exchange rate data with a sample size of 132 data for the years 2007 to 2017.