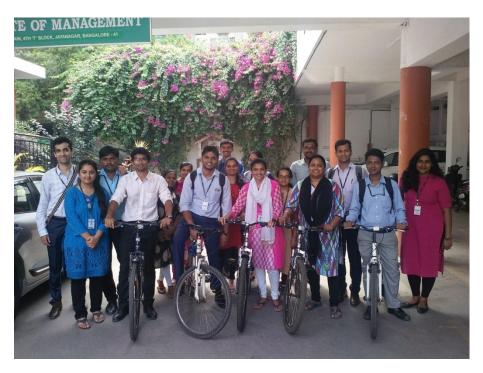

## Cycling for a Cause- Worldwide event- 'CYCLE AROUND THE GLOBE'

RVIM –CSR participated in the Cycling for Cause programme on September 10, 2018 on the call given by International Association for Suicide Prevention TO MARK 'World Suicide Prevention Day'. Students cycled 15 kms,Coordinator A.Chandran cycled 12 Kms and well-wishers cycled 10 kms. RVIM-CSR contributed 37 Kms to the Cycle Around Globe Campaign.

Prof. Rashmi Shetty with student Participants team collectively cycled 15 Km