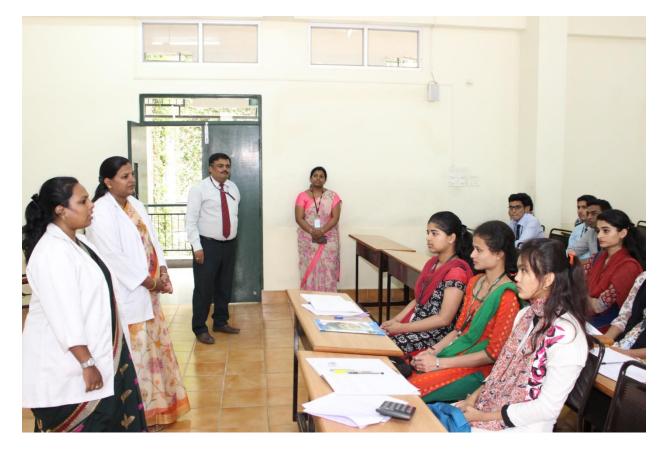

## March 16,2018

The programme was to create awareness about vaccinations and in particular vaccination procedures to be followed in different countries. This shall help students travelling abroad to keep them informed about various vaccinations needed and the source of availability. Senior Nursing faculty from RVNC addressed the students

# Awareness Programme in I Semester Sec C

Faculty Participated

Mr.Manjunath, Ms.Sowmya and Mr.Chandran