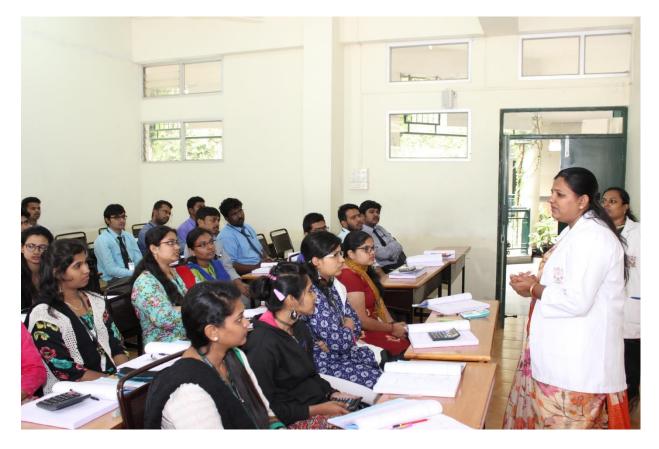

## March 16,2018

The programme was to create awareness about vaccinations and in particular vaccination procedures to be followed in different countries. This shall help students travelling abroad to keep them informed about various vaccinations needed and the source of availability. Senior Nursing faculty from RVNC addressed the students