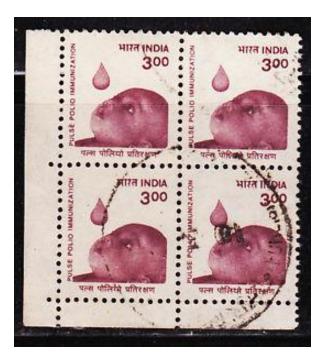

### Students of I semester all sections

Awareness Programme in I Semester Sec B

The Stamp was Model to inform Government Programmes

https://www.youtube.com/watch?v=6l\_KVvJNkic