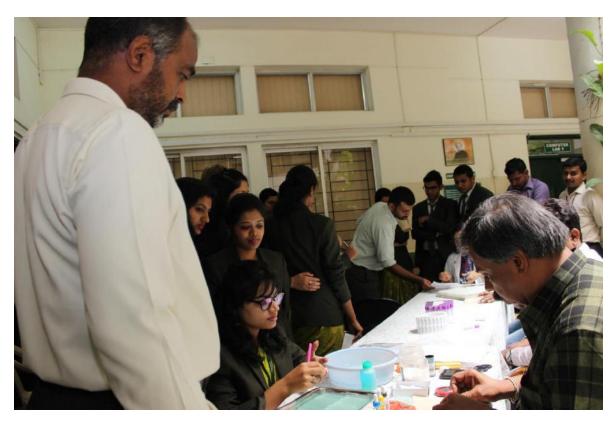

Kidwai Memorial Institute of Oncology

Lions Club of Bangalore BTM

Nightingale

| Participation breakup     | TOTAL: 175 Students: 120 Staff: 15 Public/Others: 40                                                                                                                                                                                                                                                                                                                               |
|---------------------------|------------------------------------------------------------------------------------------------------------------------------------------------------------------------------------------------------------------------------------------------------------------------------------------------------------------------------------------------------------------------------------|
| Objectives to be achieved | To fulfill the need for blood units for the cancer patients at KMIO                                                                                                                                                                                                                                                                                                                |
|                           | The camp was arranged in the campus with all necessary arrangements. Student volunteers ensured that water, glucose, fruit juice, resting station was all available at the nearest place for every donor. The screening desk and waiting centers were all managed properly with importance to hygiene. The programme concluded with 93 units collected with around 130 screenings. |
| Report Summary            |                                                                                                                                                                                                                                                                                                                                                                                    |

### **Blood Donation**

Blood Donation camp was organized on March 15, 2018 in Association with Kidwai Memorial Institute of Oncology for the benefit of cancer patients. To mark the day RVIM invited Lions Club led by women administrators and office bearers.