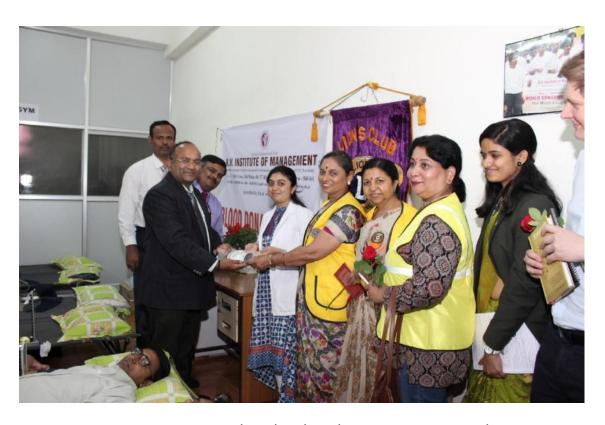

### **Blood Donation**

Blood Donation camp was organized on March 15, 2018 in Association with Kidwai Memorial Institute of Oncology for the benefit of cancer patients. To mark the day RVIM invited Lions Club led by women administrators and office bearers.

Date: 11/0/18

Adholata BLOOD BANK OFFICER

DIRECTOR

Inaugural Sachet handing over to Hospital

Camp in progress

Press Release

Rashtreeva Sikshana Samithi Trust