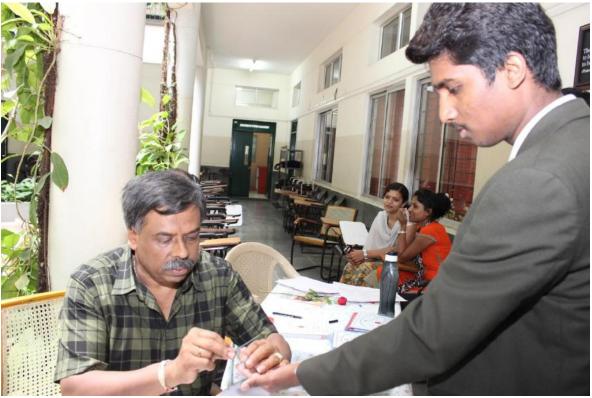

Date: 11/0/18

Adholata BLOOD BANK OFFICER

DIRECTOR

Inaugural Sachet handing over to Hospital

Camp in progress

Press Release

Rashtreeva Sikshana Samithi Trust