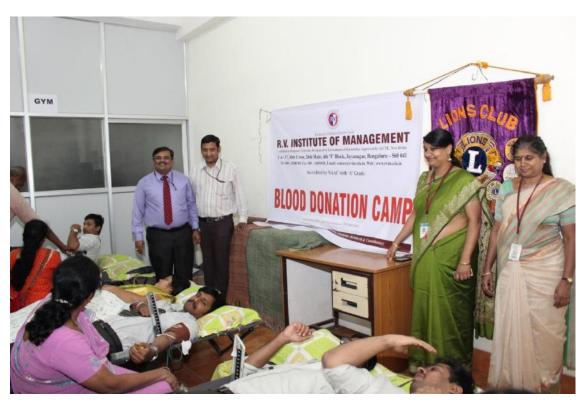

TITLE OF THE EVENT:

Category : Health

**BLOOD DONATION CAMP** 

Date : March 15,2018

Location : Campus

Time : 9.30 am onwards

Partnering

Institution/Supported by:

Date: 11/0/18

Adholata BLOOD BANK OFFICER

DIRECTOR

Inaugural Sachet handing over to Hospital

Camp in progress

Press Release

Rashtreeva Sikshana Samithi Trust