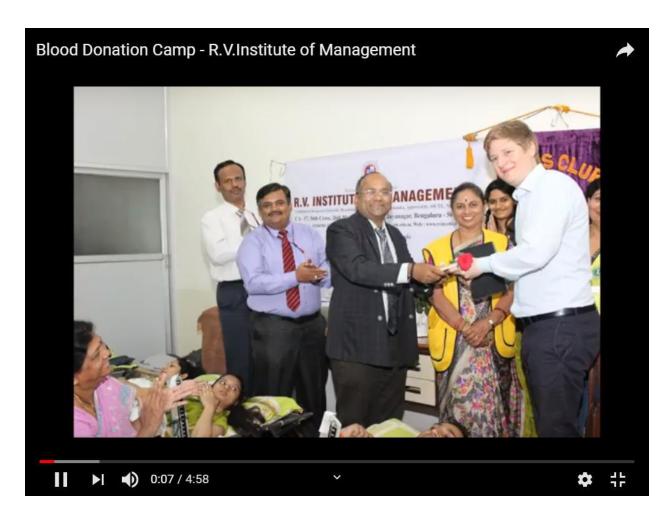

### **Blood Donation**

Blood Donation camp was organized on March 15, 2018 in Association with Kidwai Memorial Institute of Oncology for the benefit of cancer patients. To mark the day RVIM invited Lions Club led by women administrators and office bearers.

Date: 11/0/18

Adholata BLOOD BANK OFFICER

DIRECTOR

Inaugural Sachet handing over to Hospital

Camp in progress

Press Release

Rashtreeva Sikshana Samithi Trust