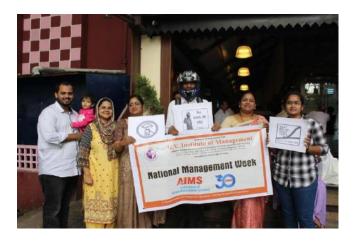

## August 7: Display of Placards on Safe Driving Practice

Faculty members and students displayed safe driving signs to public in restaurants and other public places where people gather in large number. Information was passed on to tell them –Not to use mobile phone while driving, to wear helmets and seat belts for safe driving practice.

Photo 17: Faculty and Students with Alumni member (2006-08 Batch) Mr.Sayed Muzzamil Pasha and his family

Photo 18: Statue Mode for 2 Hours in Lal Bagh

Photo 19: Addressed the media- Star TV Kannada Channel