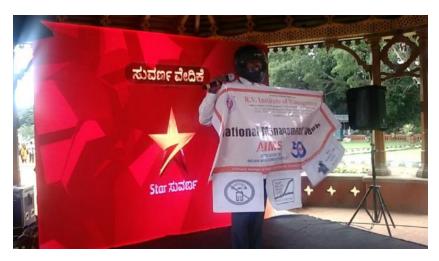

Reached the Television Platform of Star TV through Statue Mode Road Safety Awareness Programme during Lal Bagh Flower Show where lakhs of people visit the place.

Photo 17: Faculty and Students with Alumni member (2006-08 Batch) Mr.Sayed Muzzamil Pasha and his family

Photo 18: Statue Mode for 2 Hours in Lal Bagh

Photo 19: Addressed the media- Star TV Kannada Channel