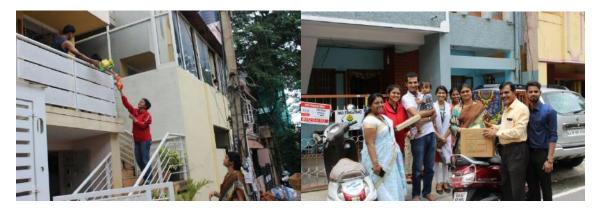

# **August 4: Collection of Materials for Orphanage**

RVIM collected cloths, papers, stationeries, toys for the orphanage. Orphanage by name 'Astha Sakti' is a home for 2000 orphan and underprivileged children. All the materials were delivered to the orphanage.

Photo 7: Faculty and Students deposited materials for orphanage in the campus

Photo 8: Street Play to create awareness about recycling and inform the residents regarding door to door collection of materials and Collection center in Campus

Photo9: Faculty and Student collecting toys and stationeries from residents of Jayanagar

Photo 10:Staff Car used for collection of materials. Team at the end of Collection of materials

Photo 11: Acknowledgement from the Orphanage