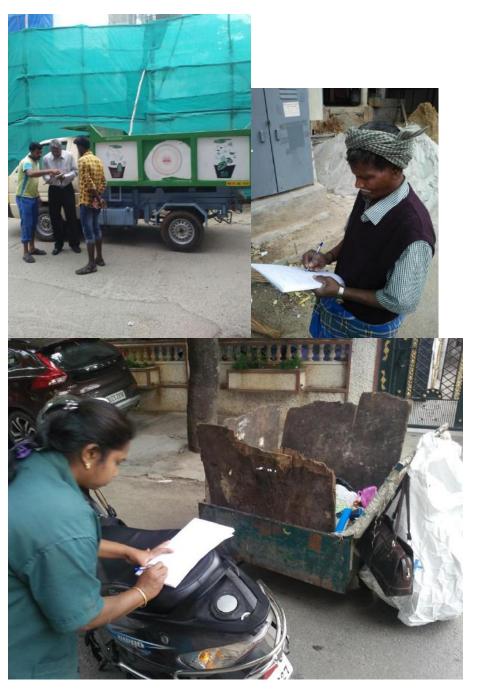

# **August 4: Collection of Materials for Orphanage**

RVIM collected cloths, papers, stationeries, toys for the orphanage. Orphanage by name 'Astha Sakti' is a home for 2000 orphan and underprivileged children. All the materials were delivered to the orphanage.

Photo 7: Faculty and Students deposited materials for orphanage in the campus

Photo 8: Street Play to create awareness about recycling and inform the residents regarding door to door collection of materials and Collection center in Campus

Photo9: Faculty and Student collecting toys and stationeries from residents of Jayanagar

Photo 10:Staff Car used for collection of materials. Team at the end of Collection of materials

Photo 11: Acknowledgement from the Orphanage