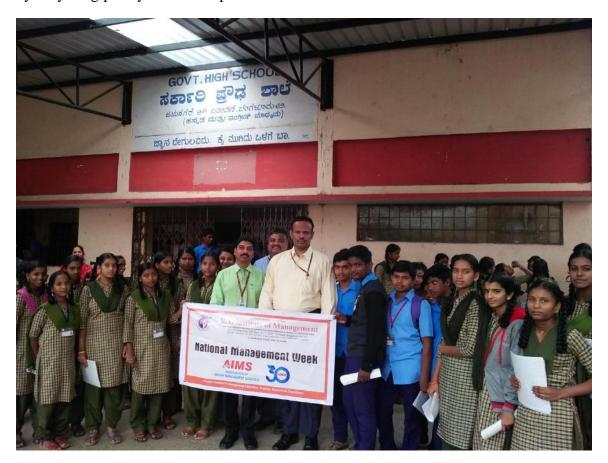

# August 7: Awareness on Child Helpline 1098, RTI and Emergency Numbers

Teaching students in government school on use of Emergency Number for Child Helpline and safety measures. Students were provided with writing papers processed by recycling policy in the campus.

Photo 16: Awareness Programme in Government High School