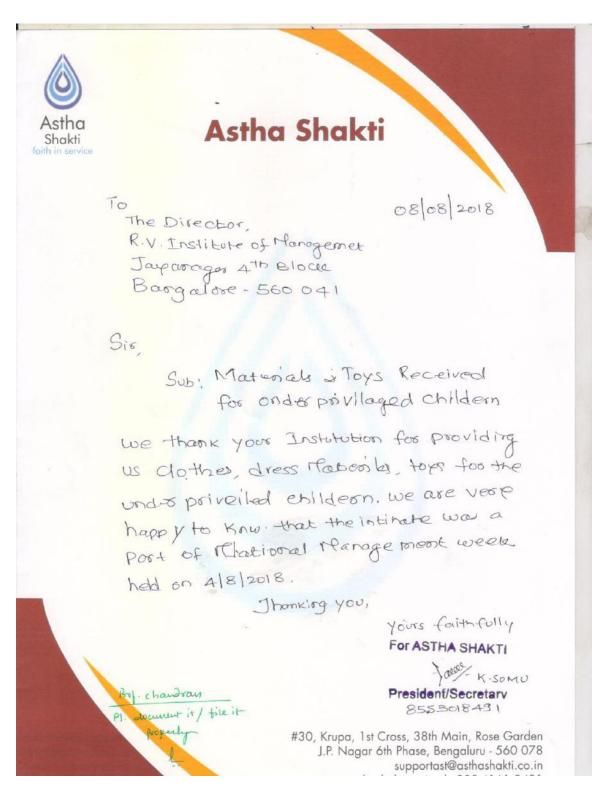

# **August 4: Collection of Materials for Orphanage**

RVIM collected cloths, papers, stationeries, toys for the orphanage. Orphanage by name 'Astha Sakti' is a home for 2000 orphan and underprivileged children. All the materials were delivered to the orphanage.

Photo9: Faculty and Student collecting toys and stationeries from residents of Jayanagar

Photo 10:Staff Car used for collection of materials. Team at the end of Collection of materials

Photo 11: Acknowledgement from the Orphanage