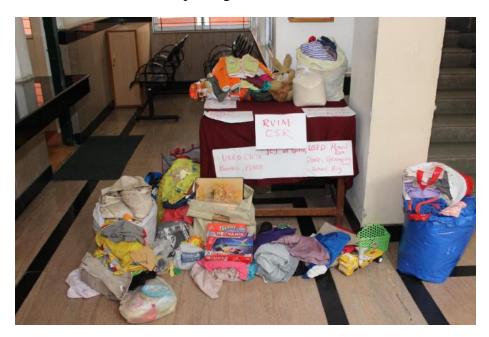

# **August 4: Collection of Materials for Orphanage**

RVIM collected cloths, papers, stationeries, toys for the orphanage. Orphanage by name 'Astha Sakti' is a home for 2000 orphan and underprivileged children. All the materials were delivered to the orphanage.

Photo 7: Faculty and Students deposited materials for orphanage in the campus

Photo 8: Street Play to create awareness about recycling and inform the residents regarding door to door collection of materials and Collection center in Campus