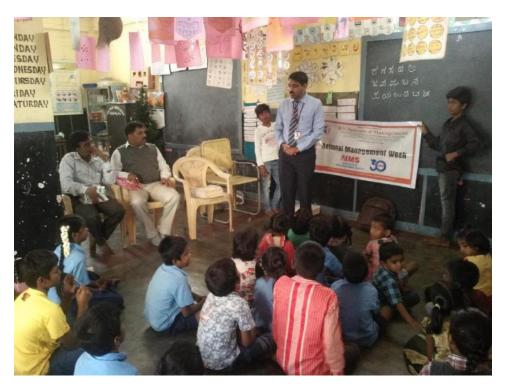

# **August 6: Road Safety Awareness Programme in Government Primary School**

Faculty group visited nearby Government Primary School to spread the message of Road Safety and distribution of writing materials to the children. RVIM has accepted the assignment to teach the children during leisure on regular basis in its CSR Programme .

Photo 15: Traffic Awareness Programme for School Children

# August 7: Awareness on Child Helpline 1098, RTI and Emergency Numbers

Teaching students in government school on use of Emergency Number for Child Helpline and safety measures. Students were provided with writing papers processed by recycling policy in the campus.

Photo 16: Awareness Programme in Government High School