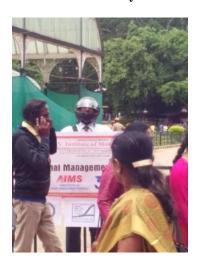

Reached the Television Platform of Star TV through Statue Mode Road Safety Awareness Programme during Lal Bagh Flower Show where lakhs of people visit the place.

Photo 17: Faculty and Students with Alumni member (2006-08 Batch) Mr.Sayed Muzzamil Pasha and his family

Photo 18: Statue Mode for 2 Hours in Lal Bagh

Photo 19: Addressed the media- Star TV Kannada Channel