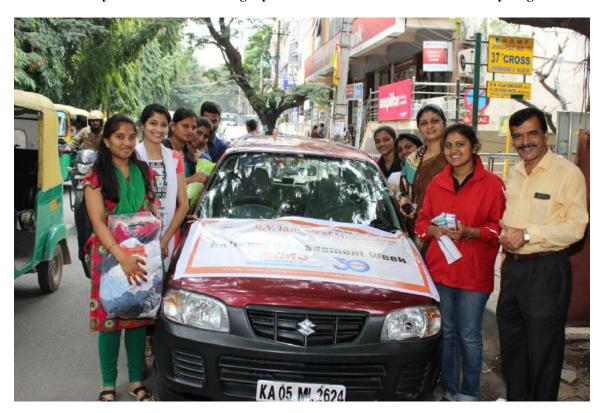

# **August 4: Collection of Materials for Orphanage**

RVIM collected cloths, papers, stationeries, toys for the orphanage. Orphanage by name 'Astha Sakti' is a home for 2000 orphan and underprivileged children. All the materials were delivered to the orphanage.

Photo 7: Faculty and Students deposited materials for orphanage in the campus

Photo 8: Street Play to create awareness about recycling and inform the residents regarding door to door collection of materials and Collection center in Campus

Photo9: Faculty and Student collecting toys and stationeries from residents of Jayanagar

Photo 10:Staff Car used for collection of materials. Team at the end of Collection of materials

Photo 11: Acknowledgement from the Orphanage