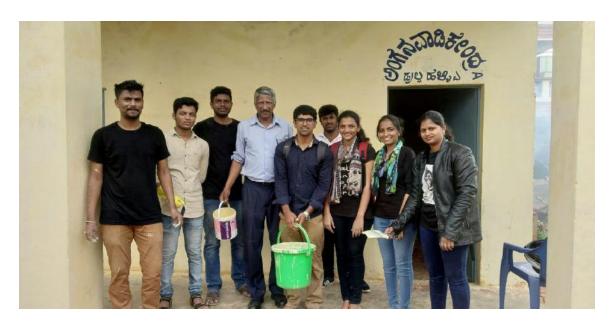

#### **August 1- Rural Community Development Activity**

Students engaged in activities in village -Hullahalli ,Anekal Taluk. The village is 20 kms from the college campus. Cleaning the surrounding and painting of school building was taken up as a part of service to community and Swachh Bharat initiatives.

Photo 2: Painting of Anganwadi School Wall in Hullahalli Village-Team with Coordinator