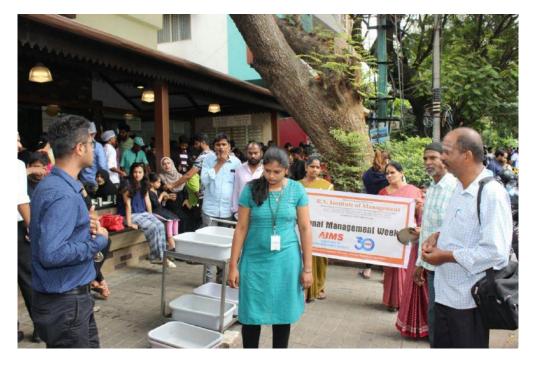

## August 7: Display of Placards on Safe Driving Practice

Faculty members and students displayed safe driving signs to public in restaurants and other public places where people gather in large number. Information was passed on to tell them –Not to use mobile phone while driving, to wear helmets and seat belts for safe driving practice.

Photo 17: Faculty and Students with Alumni member (2006-08 Batch) Mr.Sayed Muzzamil Pasha and his family

Photo 18: Statue Mode for 2 Hours in Lal Bagh

Photo 19: Addressed the media- Star TV Kannada Channel