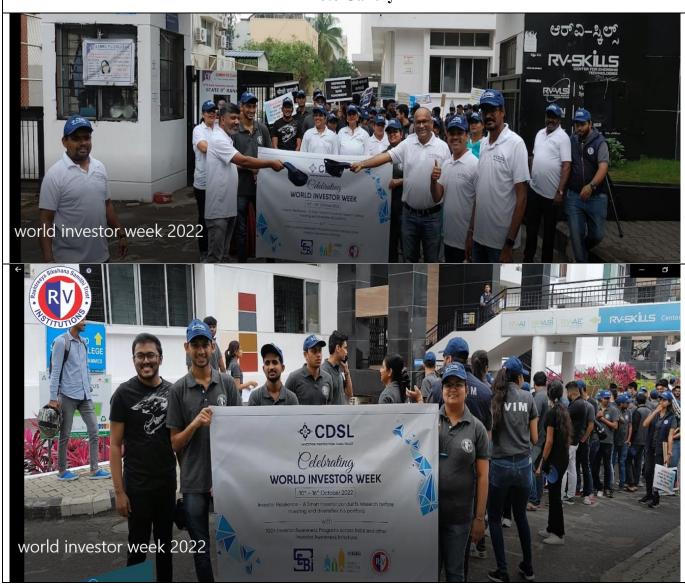

Event Details: World Investors Week is an annual event that is celebrated globally to raise awareness about financial literacy among individuals. The event aims to educate people about the importance of financial planning, saving, and investing in order to achieve their long-term financial goals. The event featured two activities such as financial literacy rally for 5 kilo-meter in Jayanagar area and guest speakers from CDSL team who shared their knowledge and experiences on personal finance.

The Financial Literacy Rally was organized on October 4th, 2022, in the area Jaayanagar, Bangalore City. The event was open to all the MBA students and Teaching and non-teaching staff of the RV Institute of Management. The rally was designed to be an interactive and informative event that provided participants with the opportunity to learn about the basics of financial literacy through various the raaly and one session by Mr. C S Harisha to the students.

The Financial Literacy Rally was a huge success and had a significant impact on the participants i.e. students, general public, staffs members of RVIM. The event provided a platform for individuals to learn about the importance of financial literacy and how it can help them achieve their financial goals.