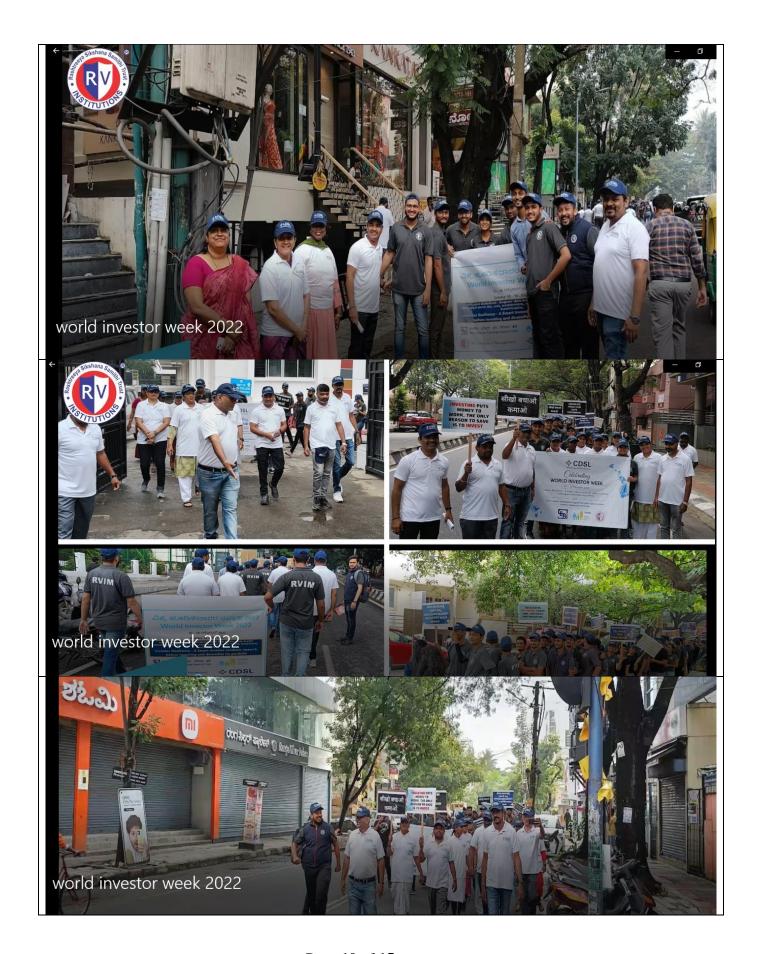

Event Details: World Investors Week is an annual event that is celebrated globally to raise awareness about financial literacy among individuals. The event aims to educate people about the importance of financial planning, saving, and investing in order to achieve their long-term financial goals. The event featured two activities such as financial literacy rally for 5 kilo-meter in Jayanagar area and guest speakers from CDSL team who shared their knowledge and experiences on personal finance.

The Financial Literacy Rally was organized on October 4th, 2022, in the area Jaayanagar, Bangalore City. The event was open to all the MBA students and Teaching and non-teaching staff of the RV Institute of Management. The rally was designed to be an interactive and informative event that provided participants with the opportunity to learn about the basics of financial literacy through various the raaly and one session by Mr. C S Harisha to the students.

The Financial Literacy Rally was a huge success and had a significant impact on the participants i.e. students, general public, staffs members of RVIM. The event provided a platform for individuals to learn about the importance of financial literacy and how it can help them achieve their financial goals.