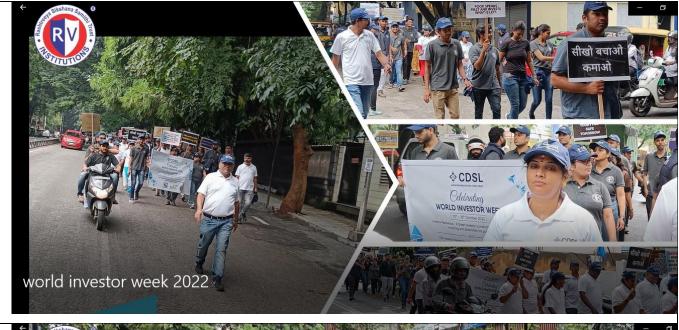

Event Details: World Investors Week is an annual event that is celebrated globally to raise awareness about financial literacy among individuals. The event aims to educate people about the importance of financial planning, saving, and investing in order to achieve their long-term financial goals. The event featured two activities such as financial literacy rally for 5 kilo-meter in Jayanagar area and guest speakers from CDSL team who shared their knowledge and experiences on personal finance.

The Financial Literacy Rally was organized on October 4th, 2022, in the area Jaayanagar, Bangalore City. The event was open to all the MBA students and Teaching and non-teaching staff of the RV Institute of Management. The rally was designed to be an interactive and informative event that provided participants with the opportunity to learn about the basics of financial literacy through various the raaly and one session by Mr. C S Harisha to the students.

The Financial Literacy Rally was a huge success and had a significant impact on the participants i.e. students, general public, staffs members of RVIM. The event provided a platform for individuals to learn about the importance of financial literacy and how it can help them achieve their financial goals.