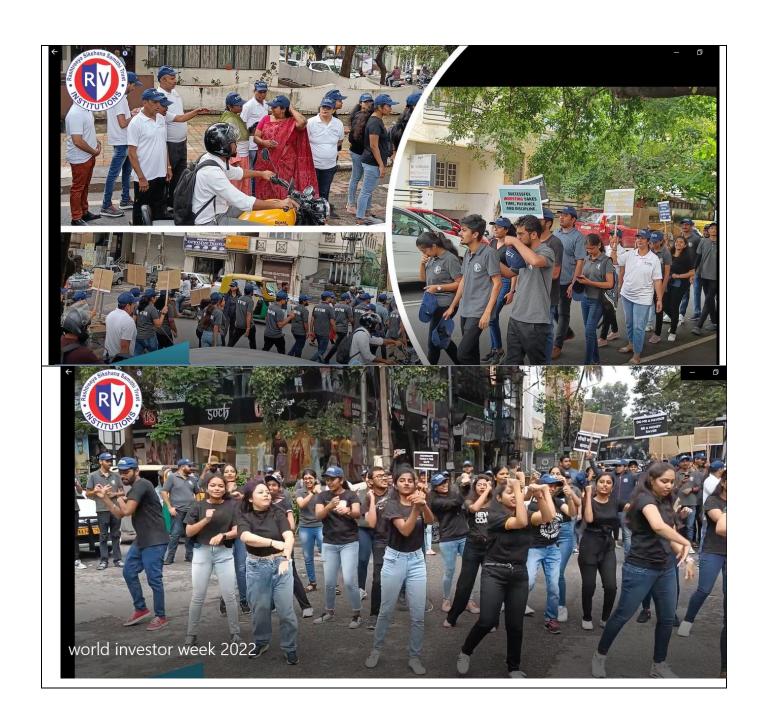

Event Details: World Investors Week is an annual event that is celebrated globally to raise awareness about financial literacy among individuals. The event aims to educate people about the importance of financial planning, saving, and investing in order to achieve their long-term financial goals. The event featured two activities such as financial literacy rally for 5 kilo-meter in Jayanagar area and guest speakers from CDSL team who shared their knowledge and experiences on personal finance.

The Financial Literacy Rally was organized on October 4th, 2022, in the area Jaayanagar, Bangalore City. The event was open to all the MBA students and Teaching and non-teaching staff of the RV Institute of Management. The rally was designed to be an interactive and informative event that provided participants with the opportunity to learn about the basics of financial literacy through various the raaly and one session by Mr. C S Harisha to the students.

The Financial Literacy Rally was a huge success and had a significant impact on the participants i.e. students, general public, staffs members of RVIM. The event provided a platform for individuals to learn about the importance of financial literacy and how it can help them achieve their financial goals.