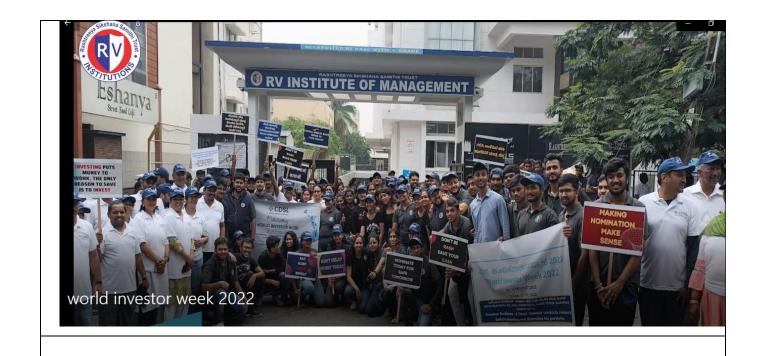

Event Details: World Investors Week is an annual event that is celebrated globally to raise awareness about financial literacy among individuals. The event aims to educate people about the importance of financial planning, saving, and investing in order to achieve their long-term financial goals. The event featured two activities such as financial literacy rally for 5 kilo-meter in Jayanagar area and guest speakers from CDSL team who shared their knowledge and experiences on personal finance.

The Financial Literacy Rally was organized on October 4th, 2022, in the area Jaayanagar, Bangalore City. The event was open to all the MBA students and Teaching and non-teaching staff of the RV Institute of Management. The rally was designed to be an interactive and informative event that provided participants with the opportunity to learn about the basics of financial literacy through various the raaly and one session by Mr. C S Harisha to the students.

The Financial Literacy Rally was a huge success and had a significant impact on the participants i.e. students, general public, staffs members of RVIM. The event provided a platform for individuals to learn about the importance of financial literacy and how it can help them achieve their financial goals.