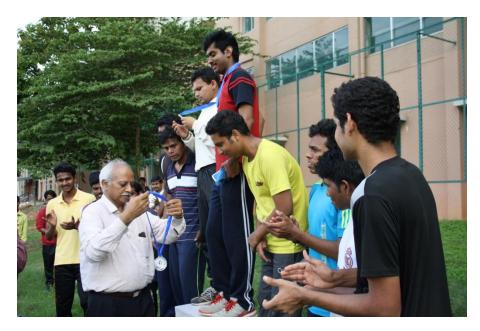

Annual Sports Day: Pro Kabbadi Champion Sri.Arun Kumar.V with participants

Football winners 2016

Dr.T.V.Raju, Director, RVIM at Prize Distribution

Dr.T.V.Raju, Director, RVIM at Prize Distribution

Calendar event to mark special occasion