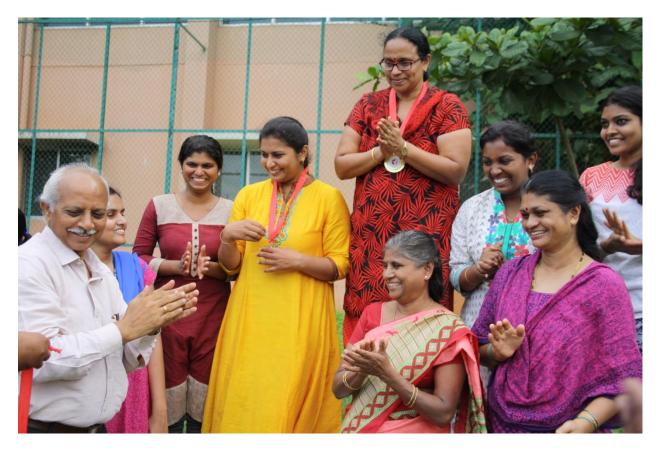

Annual Sports Day: Pro Kabbadi Champion Sri.Arun Kumar.V with participants

Football winners 2016

Dr.T.V.Raju, Director, RVIM at Prize Distribution

Dr.T.V.Raju, Director, RVIM at Prize Distribution

Calendar event to mark special occasion