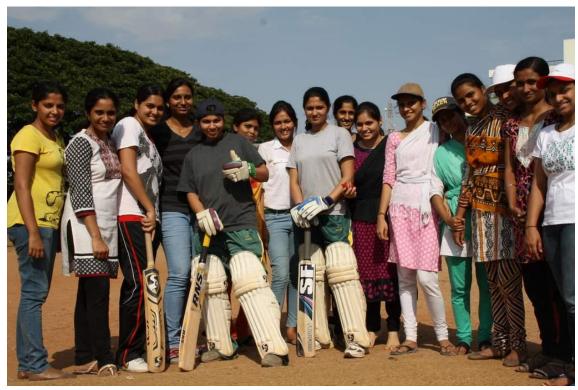

Formation of College Cycling Team 2014

Girls Cicket Team 2014

College Basketball Team 2014

Annual Sports Day was held on June 12, 2016 at RVCE Grounds. Competitions were held in 100 m, 400m, Jauvelin, Discus, Shotput, aiming the wicket and football, cricket, volleyball, throw ball. Kabbadi was included as promotional game in sports day 2016. PRO Kabbadi and National Player Sri. Arun Kumar addressed the students on the sports day.