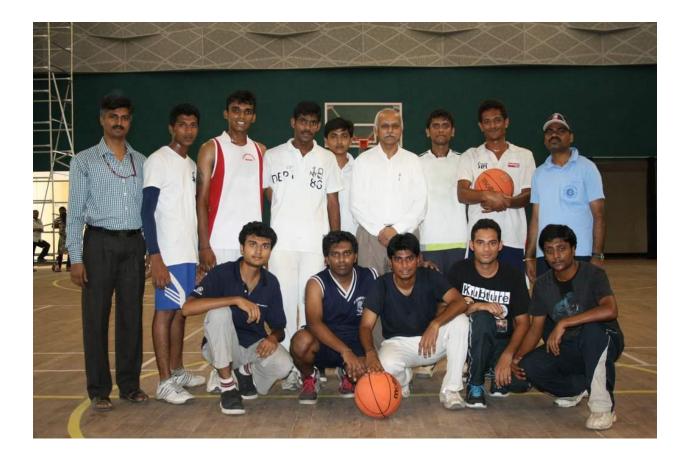

Formation of College Cycling Team 2014

Girls Cicket Team 2014

College Basketball Team 2014

Annual Sports Day was held on June 12, 2016 at RVCE Grounds. Competitions were held in 100 m, 400m, Jauvelin, Discus, Shotput, aiming the wicket and football, cricket, volleyball, throw ball. Kabbadi was included as promotional game in sports day 2016. PRO Kabbadi and National Player Sri. Arun Kumar addressed the students on the sports day.