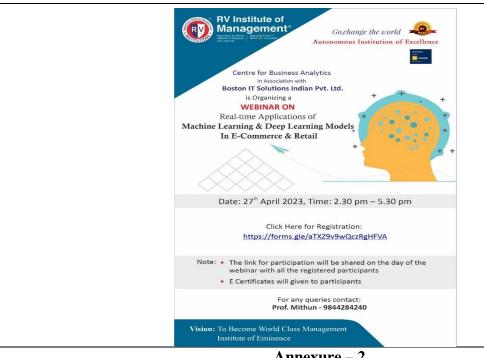

| Webinar on Real Time Application of Machine Learning and Deep Learning Models in E- |                                        |  |  |  |  |
|-------------------------------------------------------------------------------------|----------------------------------------|--|--|--|--|
| Commerce and Retail                                                                 |                                        |  |  |  |  |
| Date: 27 <sup>th</sup> April 2023                                                   | <b>Event Coordinators:</b>             |  |  |  |  |
| <b>Time:</b> 2.00 pm to 4.00 pm                                                     | Dr. Jahnavi M, Prof. Mithun D J, Prof. |  |  |  |  |
| Number of Participants: 286                                                         | Nagasubba Reddy & Prof. Ankitha        |  |  |  |  |

**Annexure - 1 Invitation** 