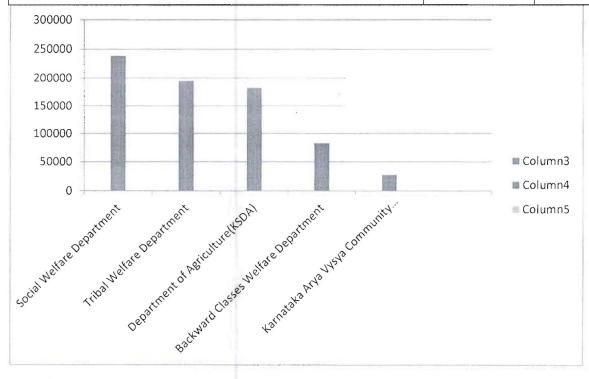

## Scholarship received by the students from external agencies

| Year      | Name of the scheme                                     | Number of students benefited by government scheme and amount |        |
|-----------|--------------------------------------------------------|--------------------------------------------------------------|--------|
|           |                                                        | Number of students                                           | Amount |
| 2022-2023 | Social Welfare Department                              | 9                                                            | 238650 |
| 2022-2023 | Tribal Welfare Department                              | 3                                                            | 195108 |
| 2022-2023 | Department of Agriculture(KSDA)                        | 18                                                           | 183000 |
| 2022-2023 | Backward Classes Welfare Department                    | 3                                                            | 82818  |
| 2022-2023 | Karnataka Arya Vysya Community Development Corporation | I                                                            | 27606  |
| Total     |                                                        | 34                                                           | 727182 |