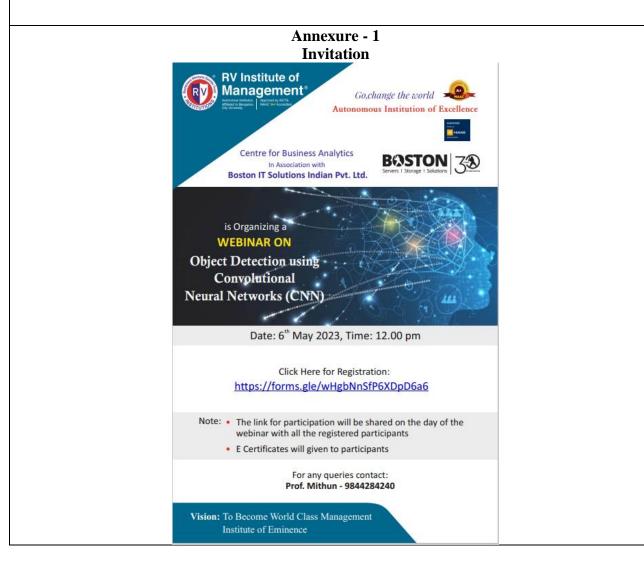

| Webinar on Object Detection Using Convolutional Neural Networks (CNN) |                                              |  |  |  |  |
|-----------------------------------------------------------------------|----------------------------------------------|--|--|--|--|
| Date: 6 <sup>th</sup> May 2023                                        |                                              |  |  |  |  |
| Time: 2 hours                                                         | Resource Person: Prof. Mithun D J            |  |  |  |  |
| Number of Participants: 146                                           | Event Coordinators:                          |  |  |  |  |
|                                                                       | Dr. Jahnavi M, Prof. Nagasubba Reddy & Prof. |  |  |  |  |
|                                                                       | Ankitha                                      |  |  |  |  |