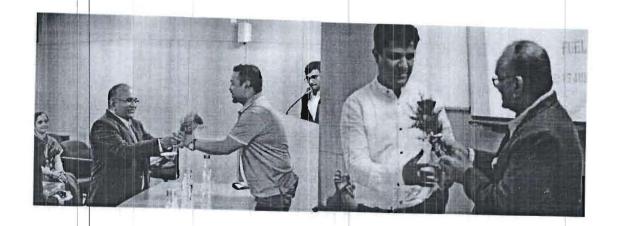

#### Session of the Workshop;

- Inaugural session: On the 17<sup>th</sup> Monday June'19, the course was formally inaugurated in the presence of the resource person and director of RVIM, Dr.Purushottam Bung, who launched the programme and briefed students on its objective. As also informed them that the certification course would add better prosecutes in the placement process.
- Mr.Sameer Mutalik Desai the chief resource person when through with the session in the subsequent day s of the week
- On 20<sup>th</sup> June Mr.Raj Kumar Gaddam was the resource person who handled the session on SEO-Search Engine Optimization, The technique that enhances per page viewer ship
- On the 22<sup>nd</sup> June the course training modules were completed with only the live project session to be handled.