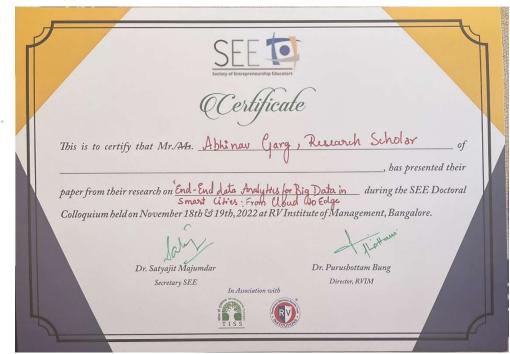

Lf8











#### Panel Discussion on "The Journey of Entrepreneurs & Investors"

#### THE INVESTORS



Mr. Suresh Narasimha Idea Stage Investor for student srartups Cocreate Ventures Mr. Ashok Devanampriya Fintech Entrepreneur Investor Cautilya Capital



#### THE ENTREPRENEURS



Ms. Manjula Ramaprasad CEO & Co Founder a:typickle Ms. Ameeta Mehta CEO & Co Founder a:typickle





Ms. Gayatri Chauhan CEO , Founder BuzzOnEarth Mr. Giridhar Soundararajan Founder & MD Barrel Motors Pvt Ltd.



Mr. K.Satheesh Kumar Director & CEO The Talk

CONTACT Email: seedc2022@gmail.com Dr. Rashmi Shetty: 9632855589

For location Map: goo.gl/maps/ogndxHexnMZCjtLf8 VENUE

RV INSTITUTE OF MANAGEMENT

CA 17, 36th Cross, 26th Main, 4th T Block,
Jayanagar, Bangalore-560041

# **Photo Gallery**

















# Funded and supported by



# Organized by



CA 17, 36th Cross, 26th main4th T block, Jayanagar, Bangalore – 560041

Coordinator: Dr. Padmalini Singh, Associate Professor, RV Institute of Management

#### ABOUT THE TWO-DAY WORKSHOP

Two Day Workshop on 'Application of Design Thinking for Higher Education was organized by RV Institute of Management, Bangalore with the support of National Assessment and Accreditation Council (NAAC) New Delhi on 23<sup>rd</sup> & 24<sup>th</sup> Dec'22. The workshop participants were UG & PG faculty, research scholars and students from all over India.

#### RATIONALE OF THE WORKSHOP

Higher education is today adopting to rapid changes both with education policies changing and academics adopting with new technology. Change and adopting to new thinking in a