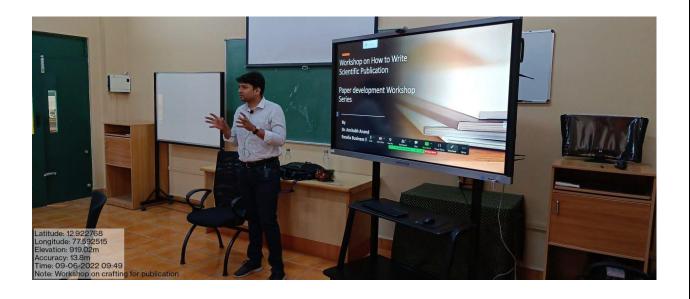

#### Workshop on

"Crafting a Manuscript for Quality Publication"

| Date: 9th June 2022       | Venue: Webinar / Zoom meeting         |                     |  |
|---------------------------|---------------------------------------|---------------------|--|
| Time: 9:30 AM to 12:30 PM | Event: Workshop                       |                     |  |
| No. of Participant: 15    | Event Convener: Dr. Purushottam Bung, | Dr. Padmalini Singh |  |

#### Outcome Achieved/ Attained:

Dr. Amitabh Anand deliberated on the fundamentals of research, clearing the concepts right from identifying the research areas using scopus index to writing the introduction of a manuscript.