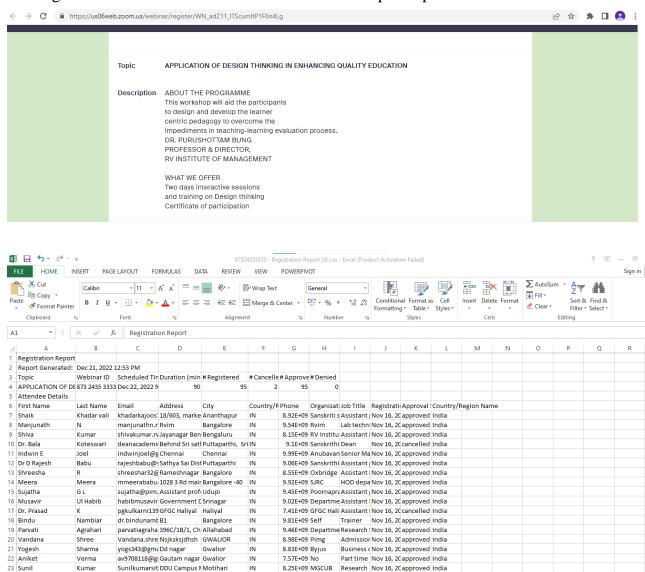

| 9:15 AM – 11:00 AM      |
| TEA BREAK 11:00 AM – 11:10 AM               |                         |
| Seminar & Workshop on Prototy <sub>l</sub>  | 11.10 AM - 1.00 PM      |
| development                                 |                         |
| Presentation of Prototype                   | 1:00 PM - 2:00 PM       |
| LUNCH 2:00 PM – 2:45 PM                     |                         |
| Seminar & Workshop on Testing and Iteration | $2.45 \ PM - 4.00 \ PM$ |
| of Ideas &Prototype                         |                         |
| A&A framework                               | 4:30 PM – 4:45 PM       |
| Summarizing, Feedback & valedictory         | 4:45 PM – 5:00 PM       |

#### SAMPLE REGISTRATION FORM

The registration link was created on Zoom for online participants.



Sample of the registrations received

#### INVITATION TO JOIN THE PROGRAMME



# LinkedIn Marketing



WhatsApp Marketing









#### ZOOM MEET JOINING LINK

Topic: APPLICATION OF DESIGN THINKING IN ENHANCING QUALITY

**EDUCATION** 

Time: Dec 22, 2022 09:00 AM India

Every day, until Dec 23, 2022, 2 occurrence(s)

Dec 22, 2022 09:00 AM Dec 23, 2022 09:00 AM

Please download and import the following iCalendar (.ics) files to your calendar system.

Daily: <a href="https://us06web.zoom.us/meeting/tZcrcu-tqjgrGtPgwF0wBQVZFI0JS-">https://us06web.zoom.us/meeting/tZcrcu-tqjgrGtPgwF0wBQVZFI0JS-</a>

AjarIK/ics?icsToken=98tyKuGrqD4sH9CWsRmARpwqBI\_4M-

\_wiHZcjbdtmwjDUzdxUzXMEMsSGIEyMdLR

# Join Zoom Meeting

 $\frac{https://us06web.zoom.us/j/83656543107?pwd=Wk9FaDhoVVZyc3Z3eXVtZXYwcmtzQT0}{9}