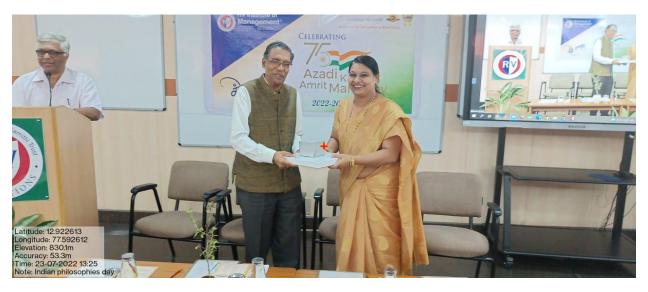

#### PROCEEDINGS OF THE SEMINAR

The "One Day National Seminar on the occasion of INDIAN PHILOSOPHER'S DAY" has been conducted by RV Institute of Management, Bangalore in association with ICPR (INDIAN COUNCIL OF PHILOSOPHICAL RESEARCH) New Delhi 0n 23.07.2022 from 9.00 AM to 1.40 PM at RV Institute of Management Campus and also through online mode via ZOOM platform, the session was followed by lunch.

The session started off with Prof. Sowmya welcoming the guests, students and others joined through online mode, 4th semester Anusha offered salutations to Lord Ganesha to start the session here by lighting the lamp to the goddess Saraswathi.

The honorable dignitaries were welcomed by offering a plant and their brief introduction.

INVOCATION SONG BY Ms. ANUSHA HEDGE, I YEAR MBA STUDENT

#### WELCOMING THE GUESTS BY OFFERING A TULASI PLANT

**INTRODUCTION OF THE SPEAKERS** 