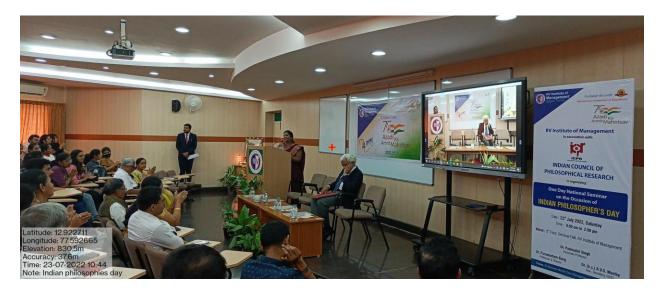

#### PROCEEDINGS OF THE SEMINAR

The "One Day National Seminar on the occasion of INDIAN PHILOSOPHER'S DAY" has been conducted by RV Institute of Management, Bangalore in association with ICPR (INDIAN COUNCIL OF PHILOSOPHICAL RESEARCH) New Delhi 0n 23.07.2022 from 9.00 AM to 1.40 PM at RV Institute of Management Campus and also through online mode via ZOOM platform, the session was followed by lunch.

The session started off with Prof. Sowmya welcoming the guests, students and others joined through online mode, 4th semester Anusha offered salutations to Lord Ganesha to start the session here by lighting the lamp to the goddess Saraswathi.

The honorable dignitaries were welcomed by offering a plant and their brief introduction.

INVOCATION SONG BY Ms. ANUSHA HEDGE, I YEAR MBA STUDENT