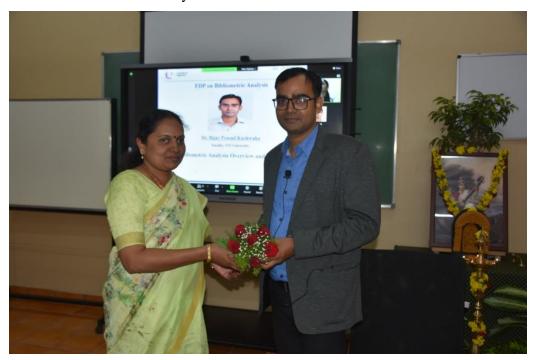

\*\*\*\*\*\*\*\*\*\*

| Webinar on Real Time Application of Machine Learning and Deep Learning Models in E- |                                        |  |  |  |  |  |
|-------------------------------------------------------------------------------------|----------------------------------------|--|--|--|--|--|
| Commerce and Retail                                                                 |                                        |  |  |  |  |  |
| Date: 27 <sup>th</sup> April 2023                                                   | <b>Event Coordinators:</b>             |  |  |  |  |  |
| <b>Time:</b> 2.00 pm to 4.00 pm                                                     | Dr. Jahnavi M, Prof. Mithun D J, Prof. |  |  |  |  |  |
| Number of Participants: 286                                                         | Nagasubba Reddy & Prof. Ankitha        |  |  |  |  |  |

#### **About the Session:**

The event aimed to showcase how artificial intelligence (AI) technologies, particularly machine learning and deep learning models, have revolutionized the e-commerce and retail industries, enabling businesses to provide personalized experiences, optimize operations, and improve customer satisfaction.