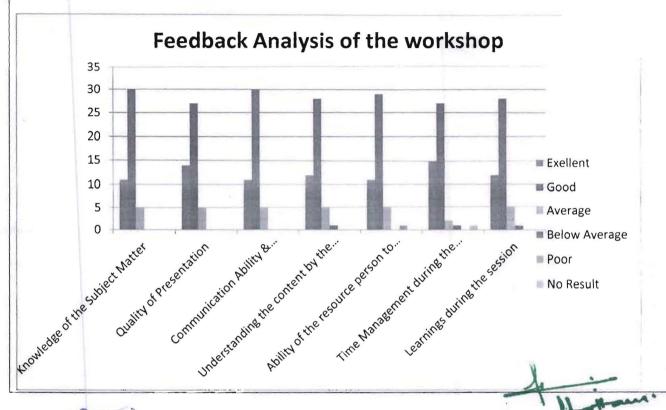

#### **ANALYSIS OF FEEDBACK**

To assess the experience of the webinar among participants, a feedback form was created using google forms and the link was shared among the participants towards the end of the programme. Only 150 participants gave the feedback online whereas many participants sent their feedback through mail and used Chat option during webinar. The analysis of the feedback provided by the participants was carried out by Dr. Padmalini Singh.

#### FEEDBACK SUMMARY

A total of 150 participants filled the feedback link of the webinar. The outcome of the feedback analysis is that the participant are extremely satisfied with coverage and relevance of contents of the Seminar.

The participants also expressed that the knowledge and expertise exhibited by the resource person was excellent and time duration allotted for each session was also satisfactory. Overall, the participants are contented with the experience of the webinar that enhanced their capacity building.