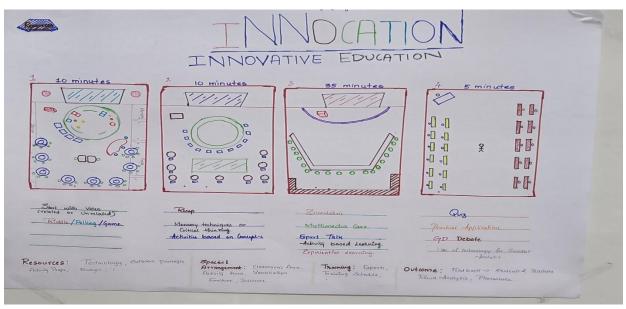

nerate a large number of ideas to solve the problem. This stage involves brainstorming, ideation sessions, and other creative exercises to come up with new and innovative solutions. The key to ideation is to encourage free thinking and encourage participants to generate ideas that may seem wild or unconventional.





Presentation of ideas by the groups





Seminar & Workshop on Prototype development

# **Prototype:**

The fourth stage is prototyping, where the goal is to turn the ideas generated during ideation into physical or digital prototypes. This stage involves creating tangible representations of the solutions to test and refine them. Prototyping can take many forms, from sketches to 3D models, and can be as simple or complex as required.

# Presentation of Prototype





















# Seminar & Workshop on Testing and Iteration of Ideas &Prototype

# **Test:**

The final stage is testing, where the goal is to evaluate the prototypes and gather feedback from end-users or stakeholders. This stage involves user testing, feedback sessions, and other

methods to evaluate the effectiveness of the solutions developed. Based on the feedback received, the prototypes can be refined, improved, or even completely reworked.

The teams were given sufficient time to invite the audience for which they made the prototype and get their response on it. Further, teams modified the prototype after incorporating the suggestions.

# A&A framework

A&A framework was explained by Dr. Padmalini Singh, Associate Professor, RV Institute of Management, Bangalore to all the participants.