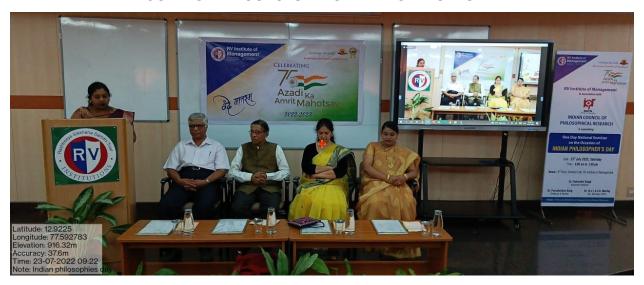

#### PROCEEDINGS OF THE SEMINAR

The "One Day National Seminar on the occasion of INDIAN PHILOSOPHER'S DAY" has been conducted by RV Institute of Management, Bangalore in association with ICPR (INDIAN COUNCIL OF PHILOSOPHICAL RESEARCH) New Delhi 0n 23.07.2022 from 9.00 AM to 1.40 PM at RV Institute of Management Campus and also through online mode via ZOOM platform, the session was followed by lunch.

The session started off with Prof. Sowmya welcoming the guests, students and others joined through online mode, 4th semester Anusha offered salutations to Lord Ganesha to start the session here by lighting the lamp to the goddess Saraswathi.