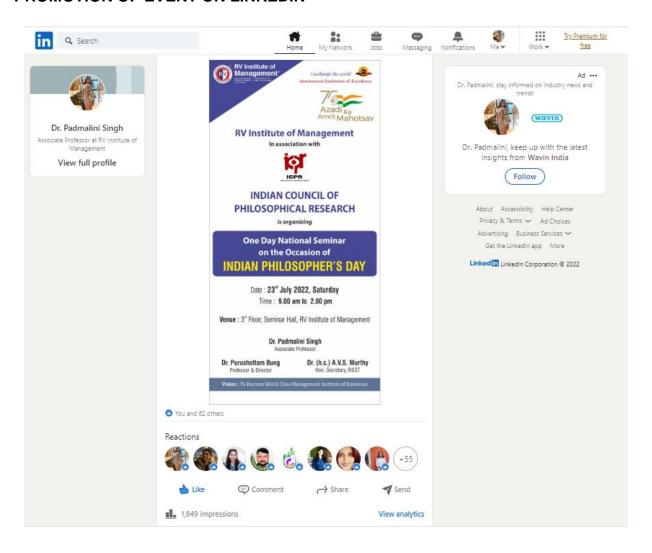

#### PROMOTION OF EVENT ON LINKEDIN

#### REPORT

on

"One Day National Seminar on the Occasion of

Indian Philosopher's Day"

Funded and supported by

#### INDIAN COUNCIL OF PHILOSOPHICAL RESEARCH

Organized by

RV Institute of Management
CA 17, 36th Cross, 26th main
4th T block, Jayanagar,
Bangalore – 560041

23rd July, 2022

Coordinator: Dr. Padmalini Singh, Associate Professor, RV Institute of Management

## One Day National Seminar on the Occasion of INDIAN PHILOSOPHER'S DAY

Date: 23<sup>rd</sup> July 2022, Saturday Time: 9.00 am to 2.00 pm

**Venue**: 3<sup>rd</sup> Floor, Seminar Hall, RV Institute of Management

Dr. Padmalini Singh

Associate Professor

Dr. Purushottam Bung Professor & Director Dr. (h.c.) A.V.S. Murthy Hon. Secretary, RSST

110100001 & D1100101

Vision; To Become World Class Management Institute of Eminence