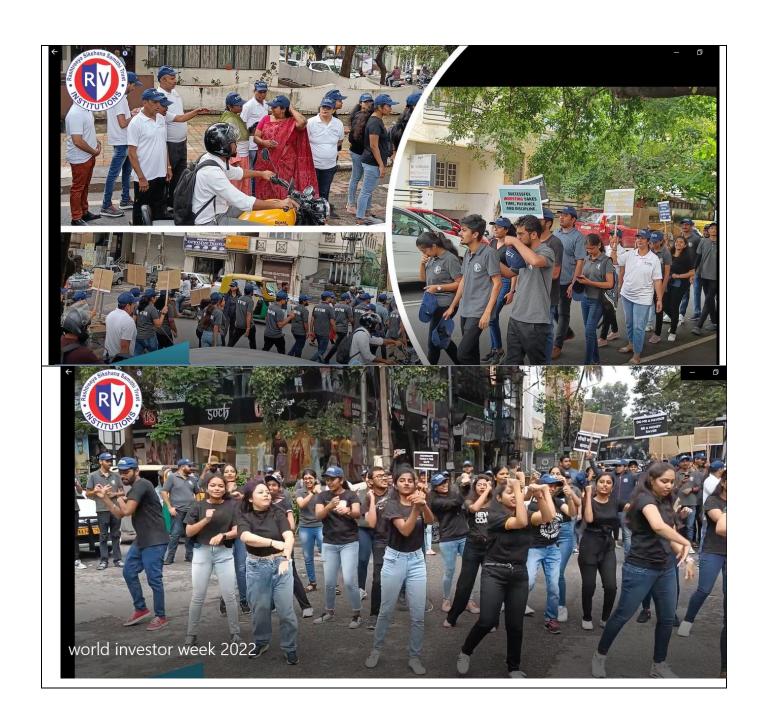

#### #Entrepreneurship

RVIM and Society of Entrepreneurship Educators (SEE) together conduct **#Entrepreneurship** A webinar series that features prominent entrepreneurs, investors, and various actors in the entrepreneurship ecosystem and in the area of Entrepreneurship; where they will share their journey, their success and failure stories, collaborations, best practices, etc. The basic motive of conducting these webinars is to motivate and inspire other aspiring researchers to contribute significantly to the field of Entrepreneurship.

## Faculty Incharge: Dr. Rashmi Shetty, Coordinator, RVIM Centre for Innovation, Entrepreneurship and Incubation

The webinars conducted are

1. On June 11, 2022, is Webinar # 3, which was a panel discussion on Demystifying Investment for Startups (Part 2)

**Featuring:** Mr. Anuj Sharma - ALSiSAR Impact, Mr. Sheshadri Iyer, CEO and Managing Partner, Sandesha Global Ventures, LLP, Mumbai

Number of attendees: 102

**About:** It was highlighted how crucial is the role of investors in fostering a thriving entrepreneurial ecosystem. Real-time perspectives allow them to identify innovative ventures that align with current market demands and have the potential for sustainable growth. Understanding the intricacies of funding options and valuation helps us make agile decisions and seize promising opportunities swiftly. By participating in such webinars, valuable insights into the minds of passionate founders are gained, enabling the investors to support startups with strong value propositions and robust business plans. Embracing real-time knowledge empowers them to navigate uncertainties and back startups that can adapt and succeed in a dynamic business landscape.