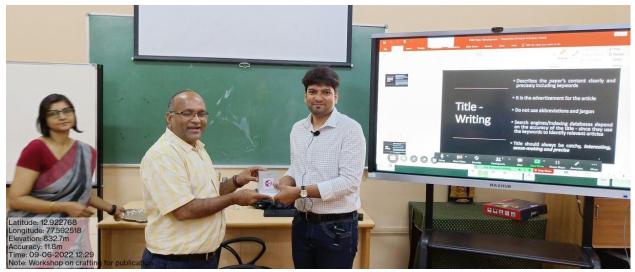

#### Workshop on

"Crafting a Manuscript for Quality Publication"

| Date: 9th June 2022       | Venue: Webinar / Zoom meeting         |                     |  |
|---------------------------|---------------------------------------|---------------------|--|
| Time: 9:30 AM to 12:30 PM | Event: Workshop                       |                     |  |
| No. of Participant: 15    | Event Convener: Dr. Purushottam Bung, | Dr. Padmalini Singh |  |

#### **Brief Profile**

Dr. Amitabh Anand hailing from Karnataka, India, is presently the Associate Professor for <u>Excelia Business School</u> in La Rochelle, France. Previously he has held positions as Assistant Professor at SKEMA Business School, Université Côte d'Azur.