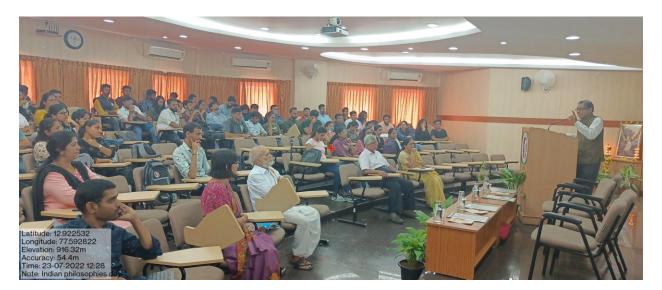

#### PROCEEDINGS OF THE SEMINAR

The "One Day National Seminar on the occasion of INDIAN PHILOSOPHER'S DAY" has been conducted by RV Institute of Management, Bangalore in association with ICPR (INDIAN COUNCIL OF PHILOSOPHICAL RESEARCH) New Delhi 0n 23.07.2022 from 9.00 AM to 1.40 PM at RV Institute of Management Campus and also through online mode via ZOOM platform, the session was followed by lunch.