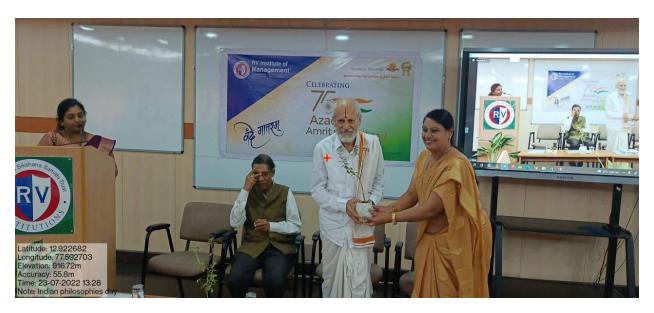

#### WELCOMING THE GUESTS BY OFFERING A TULASI PLANT

**INTRODUCTION OF THE SPEAKERS** 

## Indian Philosophy from Swami Vivekananda BY: Dr Arathi V B Adjunct Professor in Humanities Founder Head, Vibhu Academy

#### PROFILE OF THE RESOURCE PERSON: Dr Arathi V B

Dr Arathi V B, a scholar in Sanskratm & Indology, is well known in the fields of academic research and Behavioural & Soft-skills Training. Vibhu Academy, a Center for Softskills Training and Indology (www.vibhuacademy.com), is her creation, and she serves as its founder and chairperson. She serves as an adjunct professor at ACT and a guest lecturer at Bengaluru's Jain University.