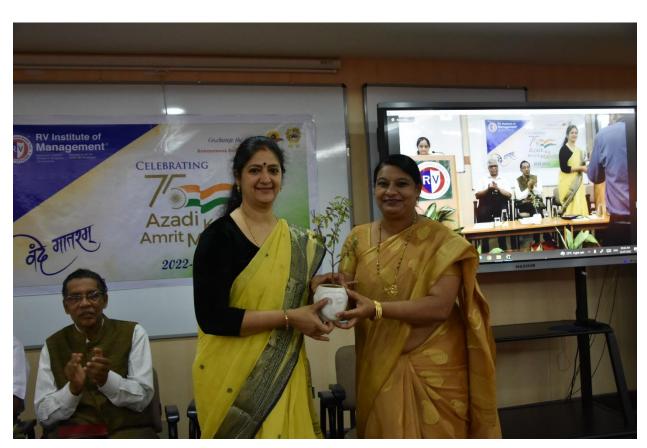

The honorable dignitaries were welcomed by offering a plant and their brief introduction.

INVOCATION SONG BY Ms. ANUSHA HEDGE, I YEAR MBA STUDENT

#### WELCOMING THE GUESTS BY OFFERING A TULASI PLANT

**INTRODUCTION OF THE SPEAKERS** 