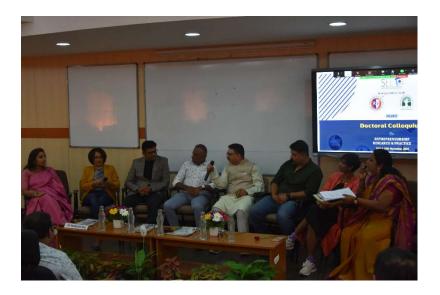

ZCjtLf8











#### Panel Discussion on "The Journey of Entrepreneurs & Investors"

#### THE INVESTORS



Mr. Suresh Narasimha Idea Stage Investor for student srartups Cocreate Ventures Mr. Ashok Devanampriya Fintech Entrepreneur Investor Cautilya Capital



#### THE ENTREPRENEURS



Ms. Manjula Ramaprasad CEO & Co Founder a:typickle Ms. Ameeta Mehta CEO & Co Founder a:typickle





Ms. Gayatri Chauhan CEO , Founder BuzzOnEarth Mr. Giridhar Soundararajan Founder & MD Barrel Motors Pvt Ltd.



Mr. K.Satheesh Kumar Director & CEO The Talk

CONTACT Email: seedc2022@gmail.com Dr. Rashmi Shetty: 9632855589

For location Map: goo.gl/maps/ogndxHexnMZCjtLf8 VENUE

RV INSTITUTE OF MANAGEMENT

CA 17, 36th Cross, 26th Main, 4th T Block,
Jayanagar, Bangalore-560041

# **Photo Gallery**

















# Funded and supported by



# Organized by



CA 17, 36th Cross, 26th main4th T block, Jayanagar, Bangalore – 560041

Coordinator: Dr. Padmalini Singh, Associate Professor, RV Institute of Management

#### ABOUT THE TWO-DAY WORKSHOP

Two Day Workshop on 'Application of Design Thinking for Higher Education was organized by RV Institute of Management, Bangalore with the support of National Assessment and Accreditation Council (NAAC) New Delhi on 23<sup>rd</sup> & 24<sup>th</sup> Dec'22. The workshop participants were UG & PG faculty, research scholars and students from all over India.

#### RATIONALE OF THE WORKSHOP

Higher education is today adopting to rapid changes both with education policies changing and academics adopting with new technology. Change and adopting to new thinking