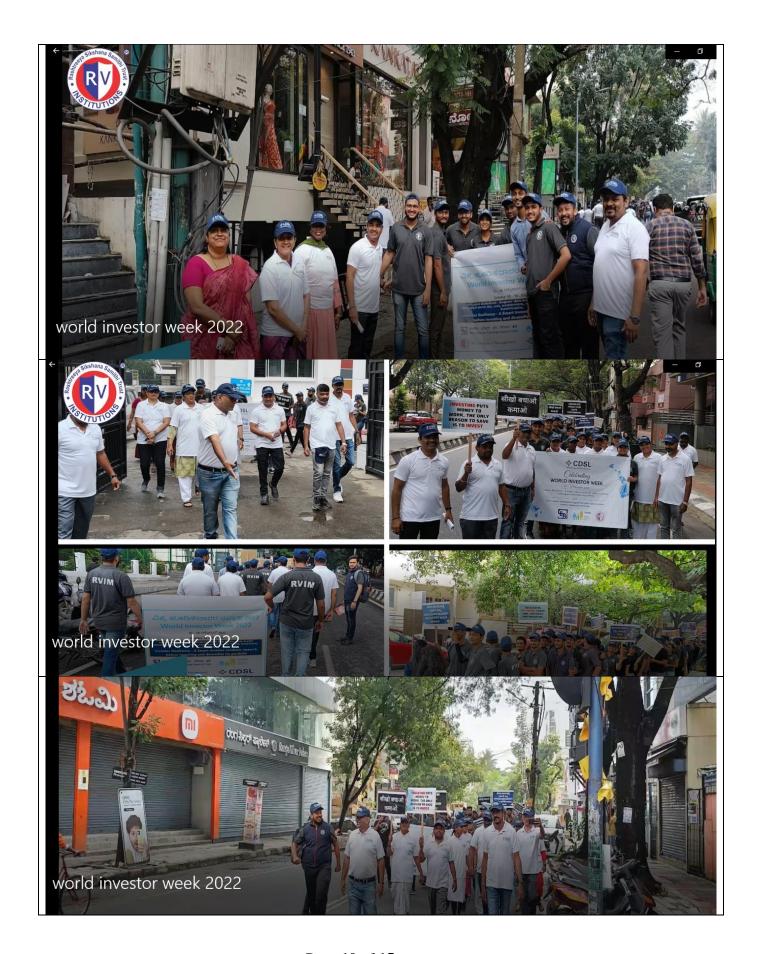

#### #Entrepreneurship

RVIM and Society of Entrepreneurship Educators (SEE) together conduct **#Entrepreneurship** A webinar series that features prominent entrepreneurs, investors, and various actors in the entrepreneurship ecosystem and in the area of Entrepreneurship; where they will share their journey, their success and failure stories, collaborations, best practices, etc. The basic motive of conducting these webinars is to motivate and inspire other aspiring researchers to contribute significantly to the field of Entrepreneurship.

## Faculty Incharge: Dr. Rashmi Shetty, Coordinator, RVIM Centre for Innovation, Entrepreneurship and Incubation

The webinars conducted are

1. On June 11, 2022, is Webinar # 3, which was a panel discussion on Demystifying Investment for Startups (Part 2)

**Featuring:** Mr. Anuj Sharma - ALSiSAR Impact, Mr. Sheshadri Iyer, CEO and Managing Partner, Sandesha Global Ventures, LLP, Mumbai

Number of attendees: 102

**About:** It was highlighted how crucial is the role of investors in fostering a thriving entrepreneurial ecosystem. Real-time perspectives allow them to identify innovative ventures that align with current market demands and have the potential for sustainable growth. Understanding the intricacies of funding options and valuation helps us make agile decisions and seize promising opportunities swiftly. By participating in such webinars, valuable insights into the minds of passionate founders are gained, enabling the investors to support startups with strong value propositions and robust business plans. Embracing real-time knowledge empowers them to navigate uncertainties and back startups that can adapt and succeed in a dynamic business landscape.