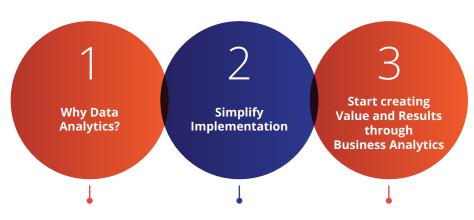

# Are you stuck how to make better decisions through **Business Analytics?**

## Learn how Business Analytics is the difference between great and average decision making.

Business leaders are measured by value creation. Through the power of Data and Analytics, you can build clarity in problems to solve and identify valued opportunities for innovation. Join us for round 1 of this important topic to enhance your business.

#### Easy 3 step approach

Why Data and Analytics in the foundation of future innovation, differentiates leadership and builds competitive advantage.

How to simplify the operating model to apply data and analytics to enhance business decision making.

Identify and Pursue Value Generating - Real World Analytics projects that solve real business problems to positively impact your business and employees.