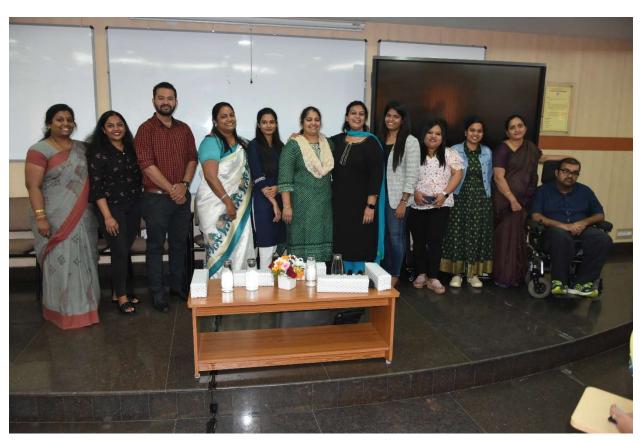

#### Workshop on

"Crafting a Manuscript for Quality Publication"

| Date: 9th June 2022       | Venue: Webinar / Zoom meeting         |                     |  |
|---------------------------|---------------------------------------|---------------------|--|
| Time: 9:30 AM to 12:30 PM | Event: Workshop                       |                     |  |
| No. of Participant: 15    | Event Convener: Dr. Purushottam Bung, | Dr. Padmalini Singh |  |

#### Brief profile of the resource person:

#### **Brief Profile**

Dr. Amitabh Anand hailing from Karnataka, India, is presently the Associate Professor for <u>Excelia Business School</u> in La Rochelle, France. Previously he has held positions as Assistant Professor at SKEMA Business School, Université Côte d'Azur.