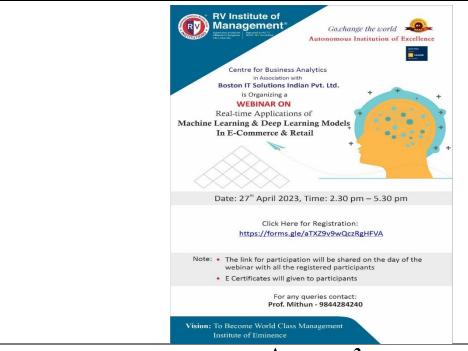

\*\*\*\*\*\*\*\*\*\*

| Webinar on Real Time Application of Machine Learning and Deep Learning Models in E- |                                        |  |  |  |  |  |
|-------------------------------------------------------------------------------------|----------------------------------------|--|--|--|--|--|
| Commerce and Retail                                                                 |                                        |  |  |  |  |  |
| Date: 27 <sup>th</sup> April 2023                                                   | <b>Event Coordinators:</b>             |  |  |  |  |  |
| <b>Time:</b> 2.00 pm to 4.00 pm                                                     | Dr. Jahnavi M, Prof. Mithun D J, Prof. |  |  |  |  |  |
| Number of Participants: 286                                                         | Nagasubba Reddy & Prof. Ankitha        |  |  |  |  |  |

#### **Objectives:**

- 1. To equip participants with practical knowledge and skills to leverage these technologies effectively in their respective domains
- 2. To provide participants with a sound understanding of the fundamentals of machine learning and deep learning models
- 3. To train the participants how machine learning and deep learning models can be applied in real-time scenarios within the e-commerce and retail industries.

#### **About the Session:**

The event aimed to showcase how artificial intelligence (AI) technologies, particularly machine learning and deep learning models, have revolutionized the e-commerce and retail industries, enabling businesses to provide personalized experiences, optimize operations, and improve customer satisfaction.