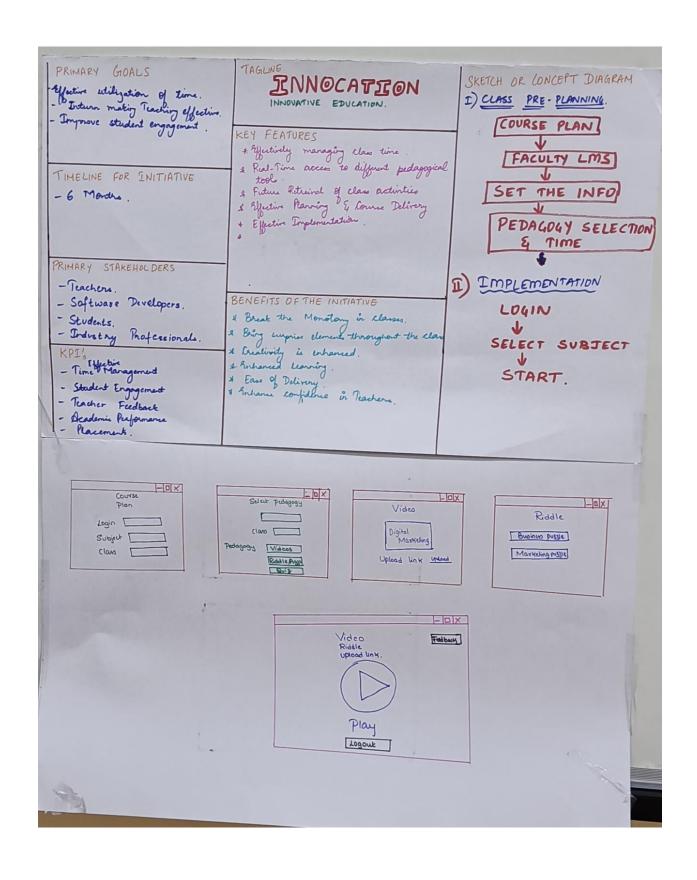

rate a large number of ideas to solve the problem. This stage involves brainstorming, ideation sessions, and other creative exercises to come up with new and innovative solutions. The key to ideation is to encourage free thinking and encourage participants to generate ideas that may seem wild or unconventional.





Presentation of ideas by the groups





Seminar & Workshop on Prototype development

# **Prototype:**

The fourth stage is prototyping, where the goal is to turn the ideas generated during ideation into physical or digital prototypes. This stage involves creating tangible representations of the solutions to test and refine them. Prototyping can take many forms, from sketches to 3D models, and can be as simple or complex as required.

# Presentation of Prototype





















# Seminar & Workshop on Testing and Iteration of Ideas &Prototype

# **Test:**

The final stage is testing, where the goal is to evaluate the prototypes and gather feedback from end-users or stakeholders. This stage involves user testing, feedback sessions, and other

methods to evaluate the effectiveness of the solutions developed. Based on the feedback received, the prototypes can be refined, improved, or even completely reworked.

The teams were given sufficient time to invite the audience for which they made the prototype and get their response on it. Further, teams modified the prototype after incorporating the suggestions.

# A&A framework

A&A framework was explained by Dr. Padmalini Singh, Associate Professor, RV Institute of Management, Bangalore to all the participants.