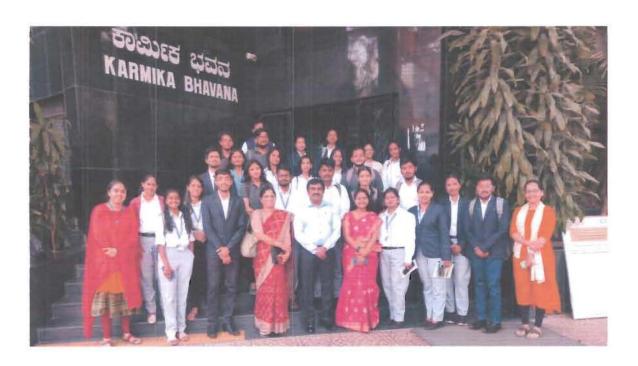

## Visit to Additional Labour Commisioner's Office - Experiential Learning as part of Industrial Relations and HR Audit - 4.4.3

| Date: July 11, 2022         | Venue: Karmika Bhavana, Dairy Circle, Bannerghatta, Bangalore |
|-----------------------------|---------------------------------------------------------------|
| Time: 9:00 am. to 12:00 pm. | Semester & Section/: IV semester HR Specialisation            |
| No. of Participant: 26      | Event Coordinator: Dr. Anupama K Malagi & Prof. Sowmya D S    |

#### About the event:

The Department of Labour is a major department of the government. It is the responsibility of the Department to maintain smooth industrial relations with labour welfare activities. The implementation of labour laws and activities that promote industrial peace are run by the department at one time. This will enable the objectives of industrial growth and labour welfare.

Dr. G Manjunath, Additional Labour Commissioner [ADLC-IR], briefed about the department. The Labour department has three field departments under the control of Labour Minister, with assistance and coordination of the Secretary to Government, Department of Labour.