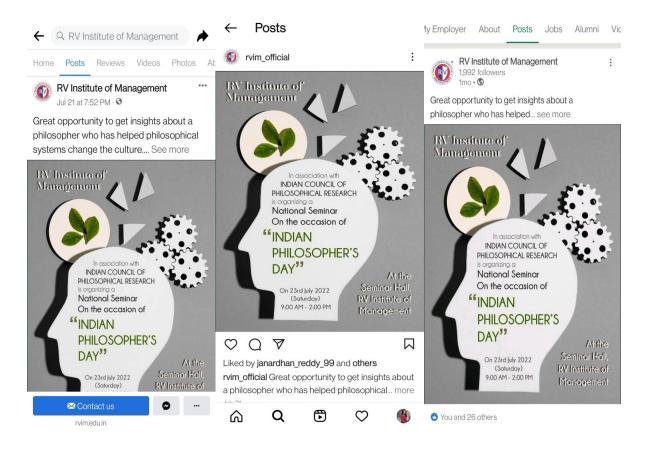

|                        |  |





#### **SAMPLE REGISTRATION FORM - ZOOM**

Topic One Day National Seminar on the Occasion of INDIAN PHILOSOPHERS DAY

Description Resource Persons

Dr.S.Ranganath, Revered Sanskrik Scholar -Indian Philosophy from Shankara Philosophy Dr. M.K. Shridhar, Member, NEP Draft Committee -

Indian Philosophy from Patanjali Yogasutra Dr.Arathi V B, Chairperson, Vibhu Academy -Indian Philosophy from Vivekananda Philosohy

Dr. AH Chachadi Fr. Dean Kousali Institute of Managemnent - Indian Philosophy from

Bhagvat Gita

Time Jul 23, 2022 09:00 AM in India







#### INVITATION TO JOIN THE PROGRAMME









#### **INVITATION SENT TO ICPR**







#### PROMOTION OF EVENT ON LINKEDIN







#### PROMOTION OF EVENT ON LINKEDIN, INSTAGRAM & FACEBOOK



#### **ZOOM MEET JOINING LINK**

931 3860 or +1 669 444 9171 or +1 669 900 6833

International numbers available: https://us06web.zoom.us/u/k1orJHSRL

Webinar ID: 854 9259 2592 Passcode: 910973







#### PROCEEDINGS OF THE SEMINAR

The "One Day National Seminar on the occasion of INDIAN PHILOSOPHER'S DAY" has been conducted by RV Institute of Management, Bangalore in association with ICPR (INDIAN COUNCIL OF PHILOSOPHICAL RESEARCH) New Delhi 0n 23.07.2022 from 9.00 AM to 1.40 PM at RV Institute of Management Campus and also through online mode via ZOOM platform, the session was followed by lunch.

The session started off with Prof. Sowmya welcoming the guests, students and others joined through online mode, 4th semester Anusha offered salutations to Lord Ganesha to start the session her