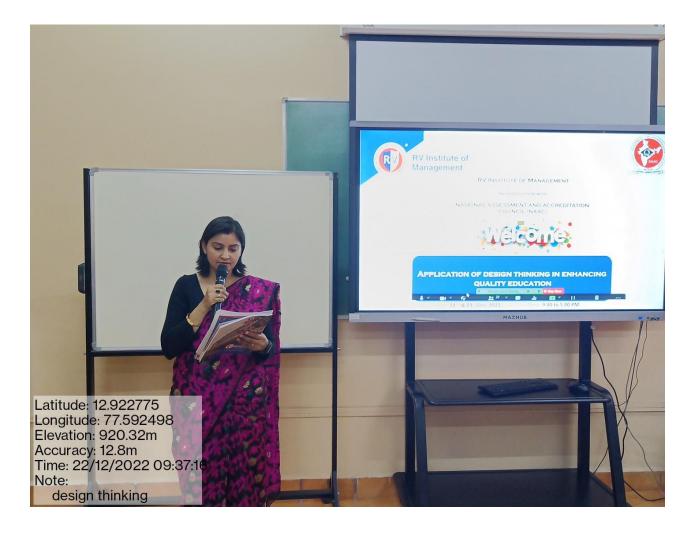

fortable with each other as the workshop required group efforts. The resource person of the session Dr. Purushottam Bung was introduced and the session began with an overview of design thinking as a practice for finding solutions to problems that has not been addressed for a long. Dr. Bung began by explaining the initial phase when design thinking as was first proposed to the time when it gained popularity as one of the problem-solving techniques. To achieve the complete benefit of design thinking each possible solution has to be evaluated through the five-stage as proposed under the design thinking framework. The shopping cart case of IDEO that was developed through the design thinking process to solve all type of shoppers' problem was used to narrate the five stages in design thinking.



Design thinking workshop is a structured approach to solving complex problems and creating innovative solutions by putting the end-users' needs and experiences at the center of the design process. The design thinking workshop process involves five main stages: Empathize, Define, Ideate, Prototype, and Test.



#### **Define:**

The second stage is to define the problem statement based on the insights gained during the empathize stage. This stage involves synthesizing the data collected to identify the user's needs and challenges. The problem statement should be specific, actionable, and focused on the user's needs. The problem statement will be the foundation for ideation and prototyping.

#### **Ideate:**

The third stage is ideation, where the goal is to generate a large number of idea