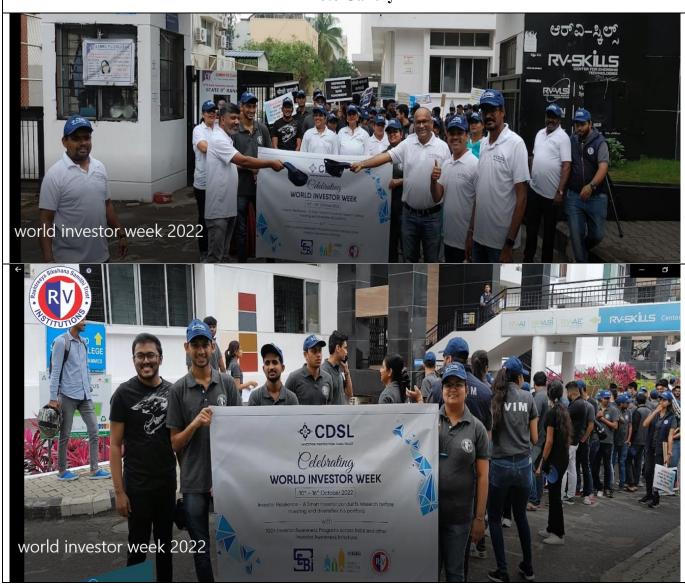

#### #Entrepreneurship

RVIM and Society of Entrepreneurship Educators (SEE) together conduct **#Entrepreneurship** A webinar series that features prominent entrepreneurs, investors, and various actors in the entrepreneurship ecosystem and in the area of Entrepreneurship; where they will share their journey, their success and failure stories, collaborations, best practices, etc. The basic motive of conducting these webinars is to motivate and inspire other aspiring researchers to contribute significantly to the field of Entrepreneurship.

## Faculty Incharge: Dr. Rashmi Shetty, Coordinator, RVIM Centre for Innovation, Entrepreneurship and Incubation

The webinars conducted are

1. On June 11, 2022, is Webinar # 3, which was a panel discussion on Demystifying Investment for Startups (Part 2)

**Featuring:** Mr. Anuj Sharma - ALSiSAR Impact, Mr. Sheshadri Iyer, CEO and Managing Partner, Sandesha Global Ventures, LLP, Mumbai

Number of attendees: 102

**About:** It was highlighted how crucial is the role of investors in fostering a thriving entrepreneurial ecosystem. Real-time perspectives allow them to identify innovative ventures that align with current market demands and have the potential for sustainable growth. Understanding the intricacies of funding options and valuation helps us make agile decisions and seize promising opportunities swiftly. By participating in such webinars, valuable insights into the minds of passionate founders are gained, enabling the investors to support startups with strong value propositions and robust business plans. Embracing real-time knowledge empowers them to navigate uncertainties and back startups that can adapt and succeed in a dynamic business landscape.