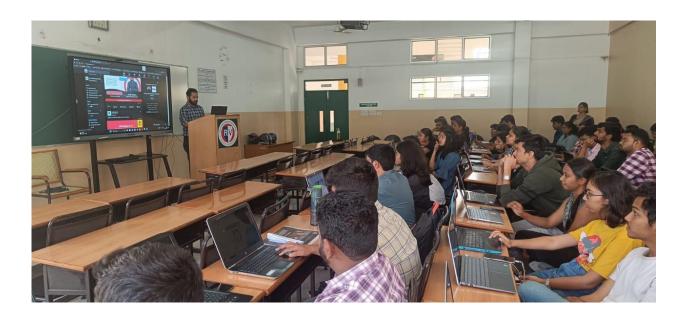

\*\*\*\*\*\*\*\*\*\*

| Webinar on Real Time Application of Machine Learning and Deep Learning Models in E- |                                        |  |  |  |  |  |
|-------------------------------------------------------------------------------------|----------------------------------------|--|--|--|--|--|
| Commerce and Retail                                                                 |                                        |  |  |  |  |  |
| Date: 27 <sup>th</sup> April 2023                                                   | <b>Event Coordinators:</b>             |  |  |  |  |  |
| <b>Time:</b> 2.00 pm to 4.00 pm                                                     | Dr. Jahnavi M, Prof. Mithun D J, Prof. |  |  |  |  |  |
| Number of Participants: 286                                                         | Nagasubba Reddy & Prof. Ankitha        |  |  |  |  |  |

#### **About the Session:**

The event aimed to showcase how artificial intelligence (AI) technologies, particularly machine learning and deep learning models, have revolutionized the e-commerce and retail industries, enabling businesses to provide personalized experiences, optimize operations, and improve customer satisfaction.