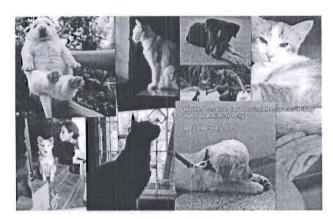

To meet the build responsibility towards animal welfare

Students of I Semester MBA were informed to submit a picture of their pet to prepare a photo caption book. The photos were uploaded in the world animalday.org a UK based website that is helping animal welfare.