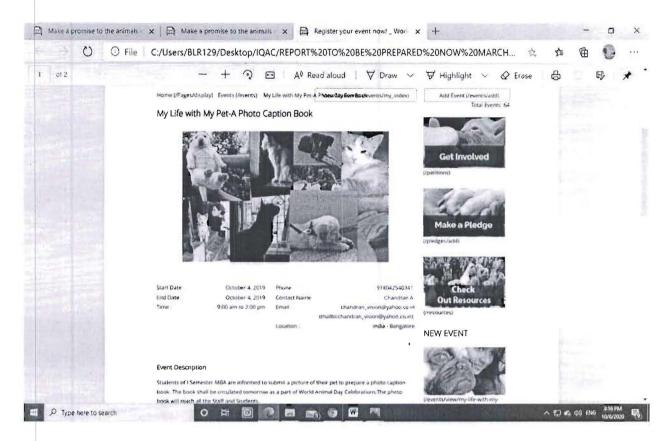

To meet the build responsibility towards animal welfare

Students of I Semester MBA were informed to submit a picture of their pet to prepare a photo caption book. The photos were uploaded in the world animalday.org a UK based website that is helping animal welfare.