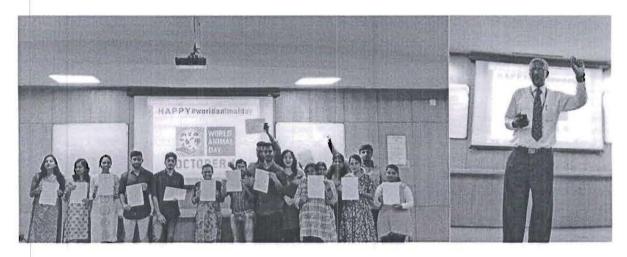

certificate.

All the volunteers held a poster on World Animal Day and created awareness on various issues and challenges surrounding animal life. The tag line for the day was 'BE KIND TO ANIMALS'

Report Summary