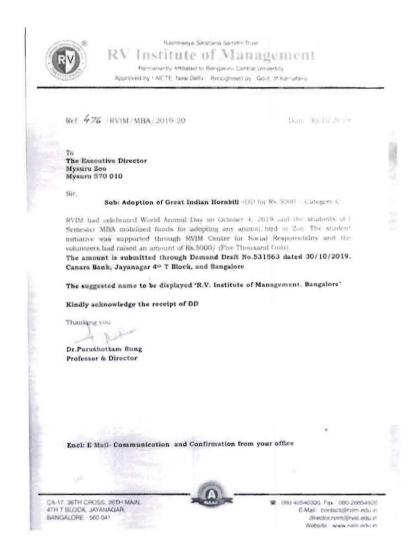

Amount of Rs.5000/- to Executive Director Mysuru Zoo Dt.30-10-2019

Letter from The Head of the Institution

| ADO                     | SRI CHAMARAJENDRA ZOOLOGICAL GARDENS  OFRIJIJAÇÃ                                                   |
|-------------------------|----------------------------------------------------------------------------------------------------|
|                         | This is to certify that Sri/Smt. R.V. INSTITUTE OF MANAGEMENT has adopted                          |
| ZOO<br>A ne to de desam | C.Ravishankar Executive Director Sri Chamarajendra Zoological Gardens, Mysuru. Date: Place: Mysuru |