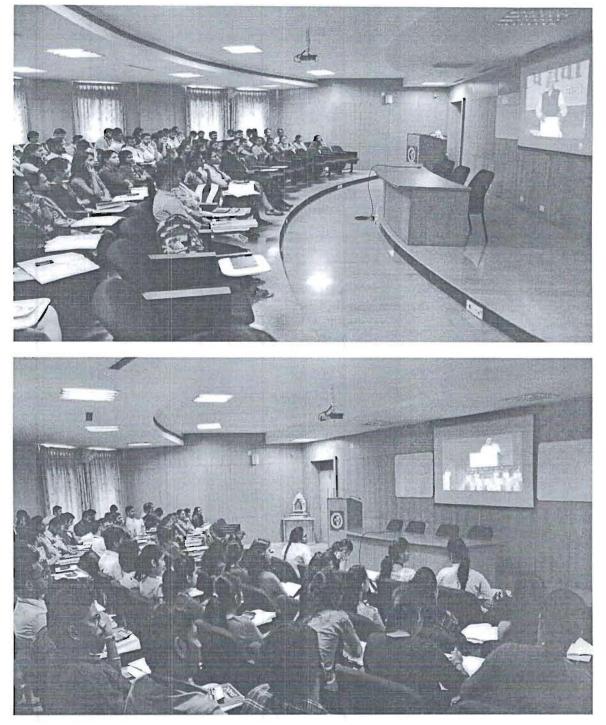

It was a meaningful event which has immensely benefited the students' community and increased their confidence levels too. From our institute, totally 80 students from first year and two faculty members (Dr.A. Narasima Venkatesh, Associate Professor and Ms. Pavithra S T, Assistant Professor) had participated in the event as second year students were writing their Bangalore University Examinations and other faculty members were involved in examination invigilation duties.

¥

Students and Faculty Members of R V Institute of Management participated in "Pariksha Pe Charcha 2.0" programme on 29<sup>th</sup> January 2019

Youtube Video link:- https://www.youtube.com/watch?v=6gJM4\_jZ0v8