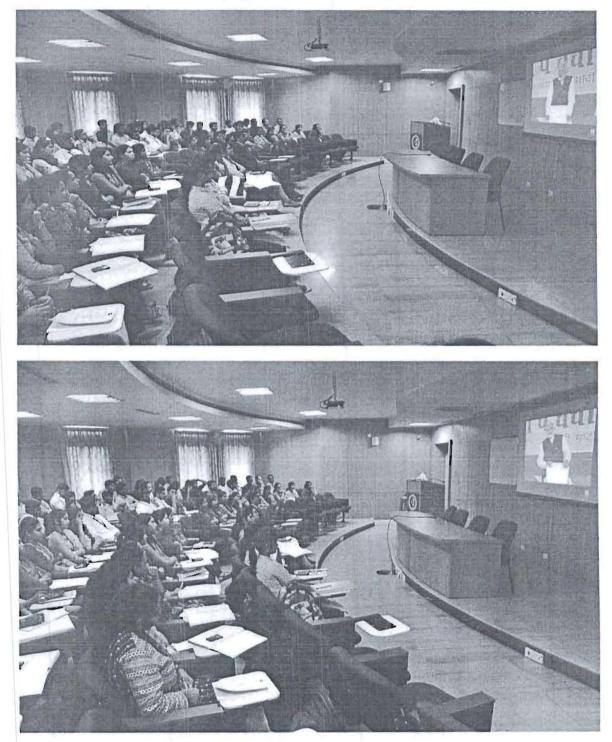

It was a meaningful event which has immensely benefited the students' community and increased their confidence levels too. From our institute, totally 80 students from first year and two faculty members (Dr.A. Narasima Venkatesh, Associate Professor and Ms. Pavithra S T, Assistant Professor) had participated in the event as second year students were writing their Bangalore University Examinations and other faculty members were involved in examination invigilation duties.

¥

Students and Faculty Members of R V Institute of Management participated in "Pariksha Pe Charcha 2.0" programme on 29<sup>th</sup> January 2019

Youtube Video link:- https://www.youtube.com/watch?v=6gJM4\_jZ0v8