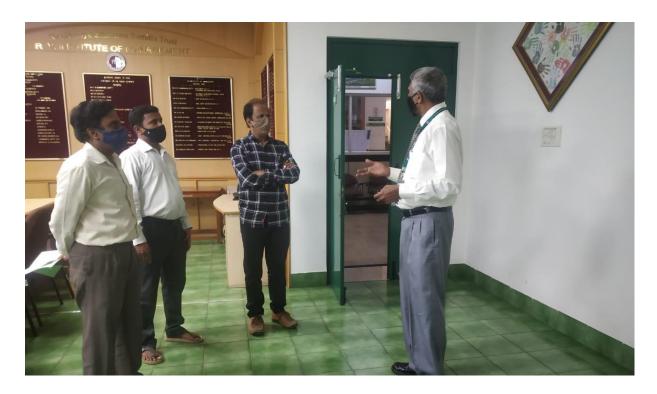

#### Planning of Events by All Staff Members for National Management Week Celebrations

The initial planning session for all the staff members was organized in the Conference Hall to encourage Campus wide participation and all departments. The interactions supported to provide better insights and accountability for every event in terms of effectiveness and its impact. This schedule is the outcome.