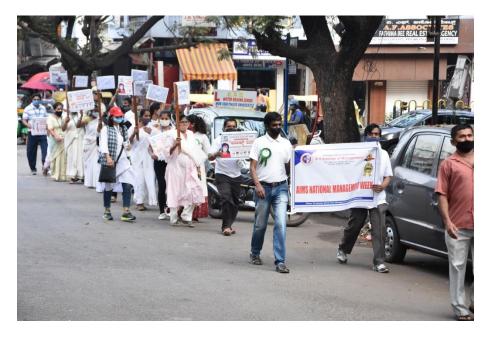

## Report

2021

R.V. Institute of Management, Bangalore celebrated National Management Week from January 1 to January 7 with programmes on all days. This is the summary of all the events. The programmes were organized with complete staff participation in campus and students were encouraged to opt for online or offline which ever was convenient. The programmes were well planned and the programme schedule was released ahead. There were 15 events scheduled along with 6 Ad hoc events to offset uncertainties .The programmes were mapped to the United Nations Sustainable Development Goals SDGs and National Education Policy so as to reach those goals by adopting the NATIONAL MANAGEMENT WEEK Objectives. The impact of this NMW programme was experienced and was able to exhibit the problem solving skills and human values in the pandemic environment to all the students and stakeholders and thereby helping to mold responsible citizens. Programme on Awareness and First Aid to Snake Bite was beneficial to Gardners and visitors at Lal Bagh .To spread the message of National Management Week, RVIM Director & faculty members have decided to adopt this programme as regular feature in RVIM-CSR events for the year 2021 and thereby continuing this AIMS National Management Programme regularly to build resilience and agility skills among students.

January 1-7, 2021