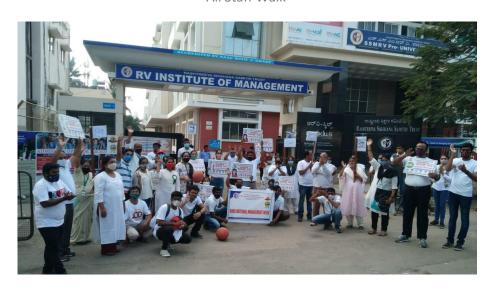

## Report

2021

R.V. Institute of Management, Bangalore celebrated National Management Week from January 1 to January 7 with programmes on all days. This is the summary of all the events. The programmes were organized with complete staff participation in campus and students were encouraged to opt for online or offline which ever was convenient. The programmes were well planned and the programme schedule was released ahead. There were 15 events scheduled along with 6 Ad hoc events to offset uncertainties .The programmes were mapped to the United Nations Sustainable Development Goals SDGs and National Education Policy so as to reach those goals by adopting the NATIONAL MANAGEMENT WEEK Objectives. The impact of this NMW programme was experienced and was able to exhibit the problem solving skills and human values in the pandemic environment to all the students and stakeholders and thereby helping to mold responsible citizens. Programme on Awareness and First Aid to Snake Bite was beneficial to Gardners and visitors at Lal Bagh .To spread the message of National Management Week, RVIM Director & faculty members have decided to adopt this programme as regular feature in RVIM-CSR events for the year 2021 and thereby continuing this AIMS National Management Programme regularly to build resilience and agility skills among students.

January 1-7, 2021