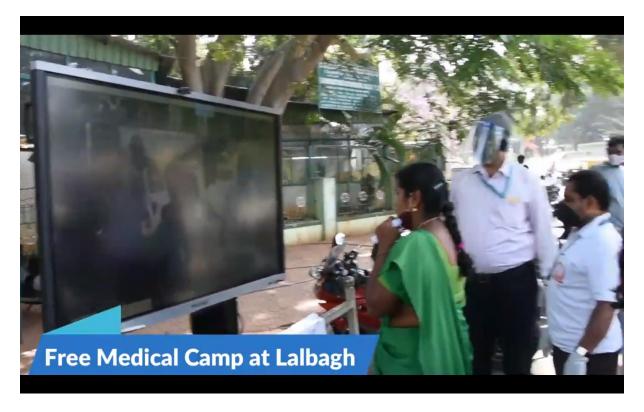

## Report

2021

R.V. Institute of Management, Bangalore celebrated National Management Week from January 1 to January 7 with programmes on all days. This is the summary of all the events. The programmes were organized with complete staff participation in campus and students were encouraged to opt for online or offline which ever was convenient. The programmes were well planned and the programme schedule was released ahead. There were 15 events scheduled along with 6 Ad hoc events to offset uncertainties .The programmes were mapped to the United Nations Sustainable Development Goals SDGs and National Education Policy so as to reach those goals by adopting the NATIONAL MANAGEMENT WEEK Objectives. The impact of this NMW programme was experienced and was able to exhibit the problem solving skills and human values in the pandemic environment to all the students and stakeholders and thereby helping to mold responsible citizens. Programme on Awareness and First Aid to Snake Bite was beneficial to Gardners and visitors at Lal Bagh .To spread the message of National Management Week, RVIM Director & faculty members have decided to adopt this programme as regular feature in RVIM-CSR events for the year 2021 and thereby continuing this AIMS National Management Programme regularly to build resilience and agility skills among students.

#### Schedule of Events and Ad hoc Programmes

| Name                                       | Date     | Time                    | Convenor                            |  |
|--------------------------------------------|----------|-------------------------|-------------------------------------|--|
| Inauguration Note-Linking NMW SDGs and NEP | 1.1.2021 | 11.45am to<br>12.15 pm  | Prof.Chandran                       |  |
| Fit India –Basket Ball                     | 2.1.2021 | 8 am-10 am              | Prof.Anitha                         |  |
| Walkathon                                  | 2.1.2021 | 8 am to<br>10 am        | Prof.Ramya and<br>Prof.Vandana      |  |
| Health Camp                                | 3.1.2021 | 7 am to 11<br>am        | Prof.Reddy<br>And<br>Mr.Shiva Kumar |  |
| Rural Visit Virtual                        | 4.1.2021 | 10 am to 11<br>am       | Prof.Chandran                       |  |
| Psychological Counseling                   | 4.1.2021 | 12.00 pm-<br>12.45 pm   | Dr.Anupama and<br>Prof.Rashmi       |  |
| Rural Visit Field<br>Team of Ten Students  | 5.1.2021 | 9 am to 2 pm            | Dr.Noor Firdoos<br>Jahan            |  |
| Mental Health on Young Adults              | 5.1.2021 | 10.45 am to<br>11.45 pm | Dr.Narasima<br>Venkatesh            |  |
| Psychological Counseling                   | 5.1.2021 | 12 pm to<br>12.45 pm    | Dr.Anupama and<br>Prof.Rashmi       |  |
| Cool Yoga for Senior Citizens              | 5.1.2021 | 4.30 pm to<br>6.00 pm   | Prof.Uma and<br>Prof.Sowmya         |  |
| Gnayanarjan                                | 5.1.2021 | 5.00 pm to<br>7.00 pm   | Dr.Santhosh                         |  |
| Sports Injuries and Management             | 6.1.2021 | 10 am to                | Dr.Narasima<br>Venkatesh            |  |