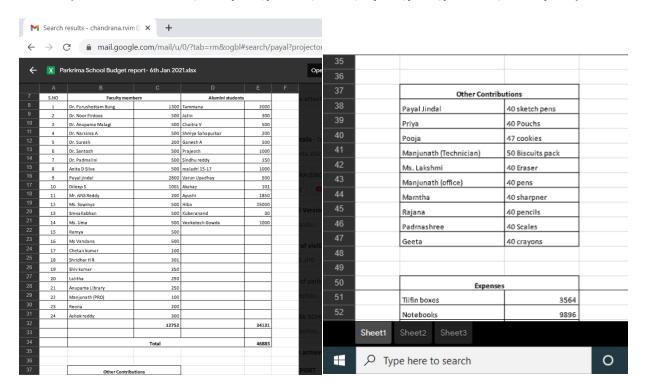

taff attended in campus. The programme concluded late in the evening with lot of demonstrations with FAQs.

Gyanarjan is a model CSR programme in RVIM . Here free mentoring and coaching guidance is provided to high school and PUC students.

As a part of National Management Week Celebrations a special session was organized Students on the topic 'Environment – Sustainable Actions, Implementable Solutions' and reached 195 children in the society. Invited resource person Mr.Magadi Bhargav addressed the students.



WATCH IT ON LINK <a href="https://youtu.be/2dKVRNHdONs">https://youtu.be/2dKVRNHdONs</a>

## Fundraising for Orphanage (Rs. 46883 Forty Six Thousand Eight Hundred and Eighty Three Only) and

In Kind (Biscuits & Cookies, sharpner, pencils, scales, cryons, pens, pouches, skech pens)



Contributions break up details



**Director, Staff and Student Volunteers at PARIKRAMA** 

Parikrama offers education for Children from Slums LINK https://www.parikrmafoundation.org/



#### **Sports Injuries and Management**

Awareness and Preventive Steps conducted for online student participation. 123 students participated with 7 student volunteers and faculty coordinator for the programme.

Page | 18



RECORDED SESSION LINK

https://fb.watch/2Wr-M8znYA/

#### Down to Earth: A Wake Up Call from Mother Earth

Webinar on "Down to Earth: A Wake Up Call from Mother Earth" by Mr. Ullash Kumar, Environmentalist was a second programme on the day in webinar series.60 students attended the session online with faculty coordinator for the event.

#### NATIONAL MANAGEMENT WEEK 2021 CONCLUDED WI