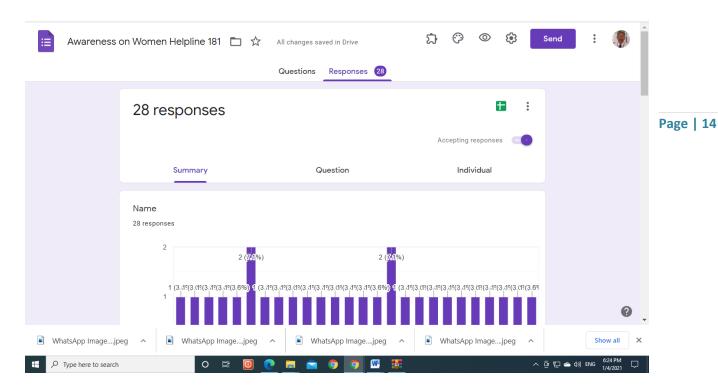

s. Call 181 a toll-free number for support and information. The awareness programme was supported by Ms. Suvarna ,Supervisor, Helpline and organized as a part of CSR initiative at RVIM.



Faculty and Students volunteer team display Women Helpline 181 Posters

Photo: Chandran, Coordinator NMW at RVIM





Media Press Release to All-Information on Women Helpline- NMW Programme



#### Photo: Team Member

The Awareness Programme Team- 3 Staff with 9 Students in Rural Field Visits was held a day earlier due to availability of bus services to remote villages and hence held on January 4 instead of January 5

#### **Social and Family Connect in Campus on Helpline 181**

The students of III Semester MBA had an opportunity to share the Women Helpline 181 among their family members and contacts .



28 Students supported through Social Media Reach through Virtual Visit on Helpline Programme

#### **Farmer Visit to the Class**

Students of III Semester MBA Section C had a farmer visit to the class through the efforts of student Sainath. The focus was on general discussion and to help students to adopt agro based careers and farming in the future. This is a Virtual interaction. 24 students participated in this farmer connect initiative. The students were also able to reach the government schemes awareness especially for women and on Helpline number 181.



Virtual Link Invitation for Participation in Rural Connect and Helpline Awareness

#### **January 5, 2021**

Day 5 of NMW had four programmes on a day .

Page | 15

The **Psychological Counselling** reached 125 students online with