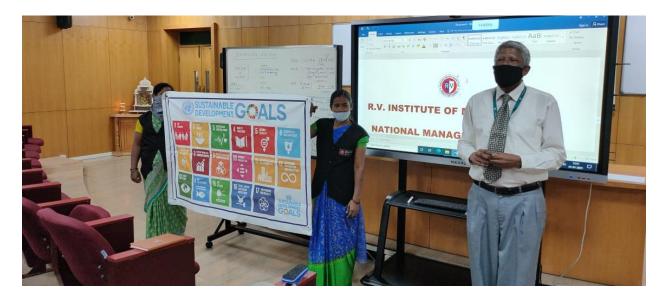

## Report

2021

R.V. Institute of Management, Bangalore celebrated National Management Week from January 1 to January 7 with programmes on all days. This is the summary of all the events. The programmes were organized with complete staff participation in campus and students were encouraged to opt for online or offline which ever was convenient. The programmes were well planned and the programme schedule was released ahead. There were 15 events scheduled along with 6 Ad hoc events to offset uncertainties .The programmes were mapped to the United Nations Sustainable Development Goals SDGs and National Education Policy so as to reach those goals by adopting the NATIONAL MANAGEMENT WEEK Objectives. The impact of this NMW programme was experienced and was able to exhibit the problem solving skills and human values in the pandemic environment to all the students and stakeholders and thereby helping to mold responsible citizens. Programme on Awareness and First Aid to Snake Bite was beneficial to Gardners and visitors at Lal Bagh .To spread the message of National Management Week, RVIM Director & faculty members have decided to adopt this programme as regular feature in RVIM-CSR events for the year 2021 and thereby continuing this AIMS National Management Programme regularly to build resilience and agility skills among students.

#### Planning of Events by All Staff Members for National Management Week Celebrations

The initial planning session for all the staff members was organized in the Conference Hall to encourage Campus wide participation and all departments. The interactions supported to provide better insights and accountability for every event in terms of effectiveness and its impact. This schedule is the outcome.