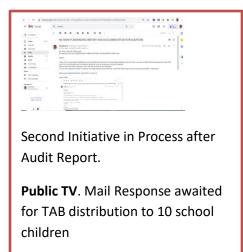

uidance is provided to high school and PUC students.

As a part of National Management Week Celebrations a special session was organized Students on the topic 'Environment – Sustainable Actions, Implementable Solutions' and reached 195 children in the society. Invited resource person Mr.Magadi Bhargav addressed the students.



WATCH IT ON LINK <a href="https://youtu.be/2dKVRNHdONs">https://youtu.be/2dKVRNHdONs</a>

## Fundraising for Orphanage (Rs. 46883 Forty Six Thousand Eight Hundred and Eighty Three Only) and

In Kind (Biscuits & Cookies, sharpner, pencils, scales, cryons, pens, pouches, skech pens)



Contributions break up details



**Director, Staff and Student Volunteers at PARIKRAMA** 

Parikrama offers education for Children from Slums LINK https://www.parikrmafoundation.org/



#### **Sports Injuries and Management**

Awareness and Preventive Steps conducted for online student participation. 123 students participated with 7 student volunteers and faculty coordinator for the programme.

Page | 18



RECORDED SESSION LINK

https://fb.watch/2Wr-M8znYA/

#### Down to Earth: A Wake Up Call from Mother Earth

Webinar on "Down to Earth: A Wake Up Call from Mother Earth" by Mr. Ullash Kumar, Environmentalist was a second programme on the day in webinar series.60 students attended the session online with faculty coordinator for the event.

#### NATIONAL MANAGEMENT WEEK 2021 CONCLUDED WITH A VALEDICTORY

#### January 7, 2021

#### **Wellness Programme for Senior Citizens**



22 Senior Citizens and 4 Staff participated with Yoga Teacher Mr. Parvathi

#### Valedictory Mes