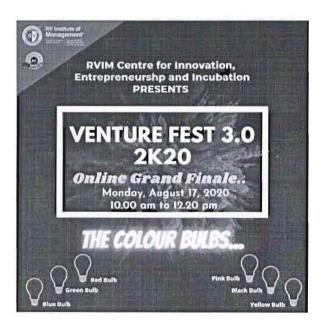

Rules of the activity: The venture fest was designed around the 6 thinking hats idea of Edward De Bono, this was adapted to encourage students to ideate, innovate and identify with the theme of each bulb. Each team that participated had to pick a type of entrepreneurial idea that are associated with six colour bulbs, these themes have to be represented in the type of entrepreneurial idea they were planning and proposing.

Six bulbs were as follows-

Pink Bulb -this blub represented the gender-based entrepreneurship,

Black Bulb represented Rural Entrepreneurship,

Red Bulb represented Service Entrepreneurship,

Blue Bulb represented Technology based Entrepreneurship,

Green Bulb represented Eco - Entrepreneur,

Yellow Bulb represented Agri based Entrepreneurs.

Total of 18 teams participated in the first rounds with three teams picking similar colour bulb.

### Activity was conducted in two rounds:

- The fest is conducted in two rounds
  - o First round is idea generation and finalisation round. And the
  - o Final round-presentation round (This year the final round was stipulated only to presenting the business plan as against every other year students would set up stalls of their enterprise and sell the products.
- Winners are picked based on their stall sales. Due to pandemic situation this year this round was modified with students doing a presentation of their business plan) was conducted.
- The students presented their business plan to a panel of experts and their business ideas were judged by the panel of experts.

#### Date of the rounds:

- First round was announced in the month of March'2020.
- Final Round Presentation was on 17<sup>th</sup> August'2020. Results were announced on 20<sup>th</sup> August'2020.

Creative Poster circulated and displayed to announce the event to students.