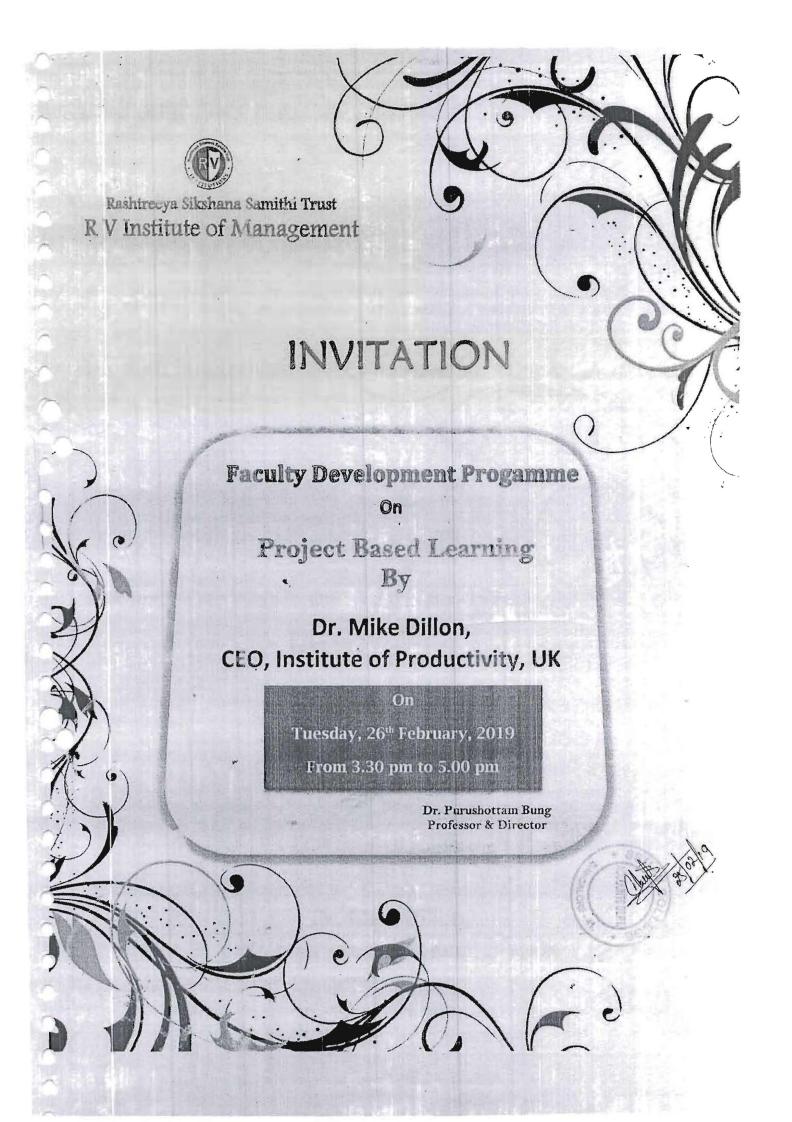

# Faculty Development Programme

Tuesday, 26th February, 2019

Dr. Mike Dillon, CEO, Institute of Productivity, UK

### Circular

This is to inform all the faculty members that there will be an FDP on "Project based learning" by Dr. Mike Dillon- CEO, Institute of Productivity, UK, on Tuesday, 26<sup>th</sup> February 2019 from 3.30pm to 5.30pm in the Workshop Hall (2<sup>nd</sup> Floor).