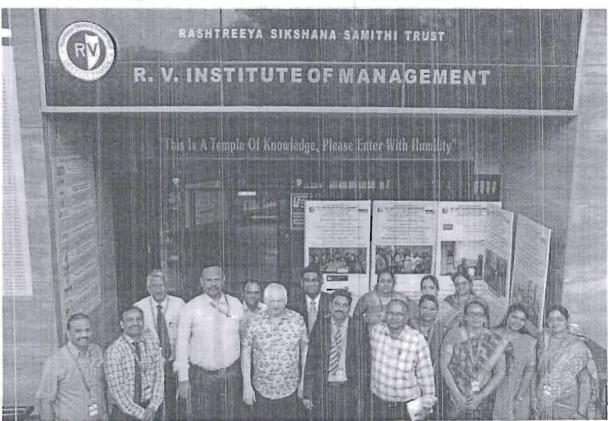

# **PHOTO GALLERY**

Director RVIM welcoming Dr. Mike Dillon

Faculty interaction with Dr. Mike Dillon

Group Photograph with the participants of FDP.