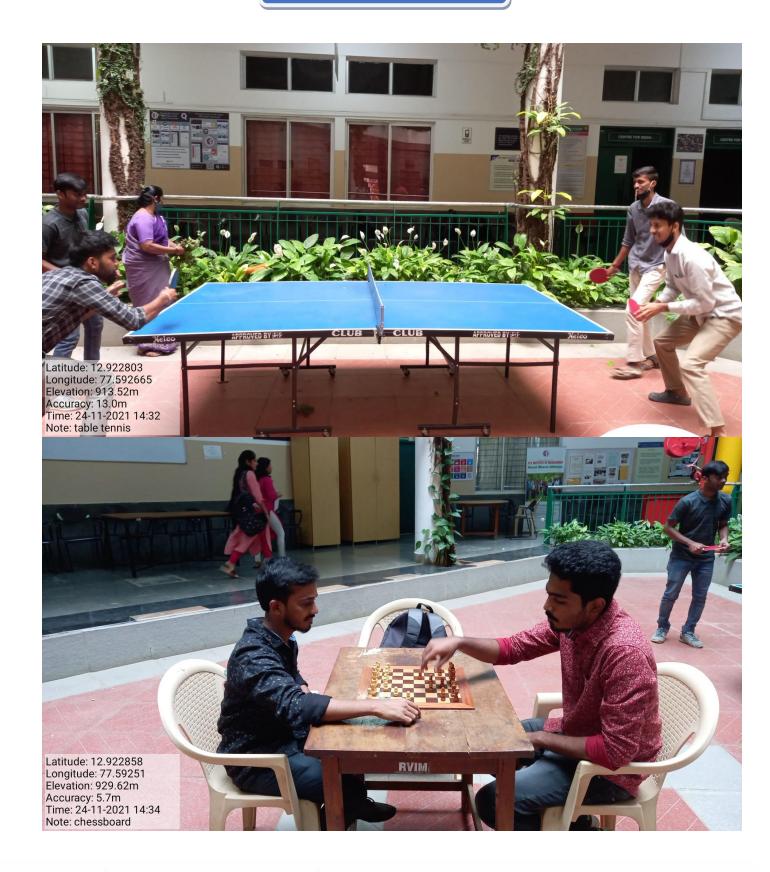

### Facilities for Indoor sports

Autonomous Institution Affiliated to Bengaluru City University Approved by AICTE.
NAAC 'A+' Accredited