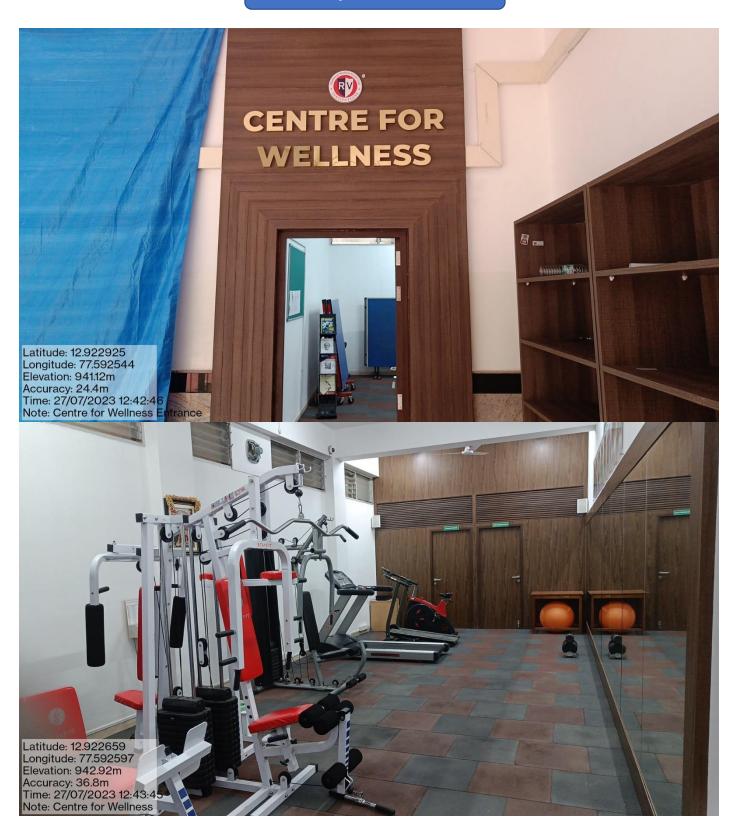

### Gymnasium

Autonomous Institution Affiliated to Bengaluru City University

Autonomous Institution Affiliated to Bengaluru City University Approved by AICTE.
NAAC 'A+' Accredited