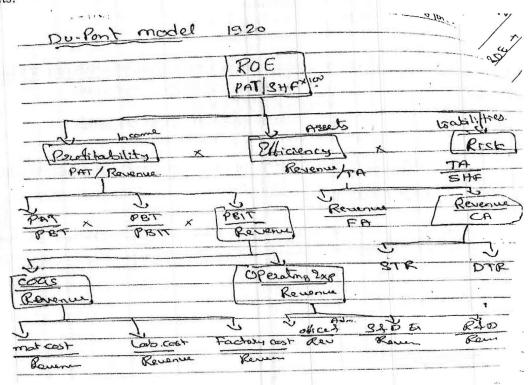

Application of Du-Pont model for the analysis of financial statements and the interpretation of tresults.

1. Following are the details of the two firms A and B:

|                       | Firm A       | Firm B          |
|-----------------------|--------------|-----------------|
| Total Assets          | Rs. 8,00,000 | Rs. 10 00,000   |
| Net Profits after Tax | 12%          | 12%             |
| Sales                 | Rs. 8,00,000 | Rs. 1,00,00,000 |
| Equity Capital        | Rs. 4,00,000 | Rs. 6,25,000    |
| Rate of interest      | 9%           | 8%              |
| Operating expenses    | Rs. 6,44,924 | Rs. 98,16,155   |
| Tax rate              | 30%          | 30%             |

Calculate ROE and carry out Du Pont Analysis.

 Application of Altman Z Score for the analysis of financial statements and the interpretation of results.