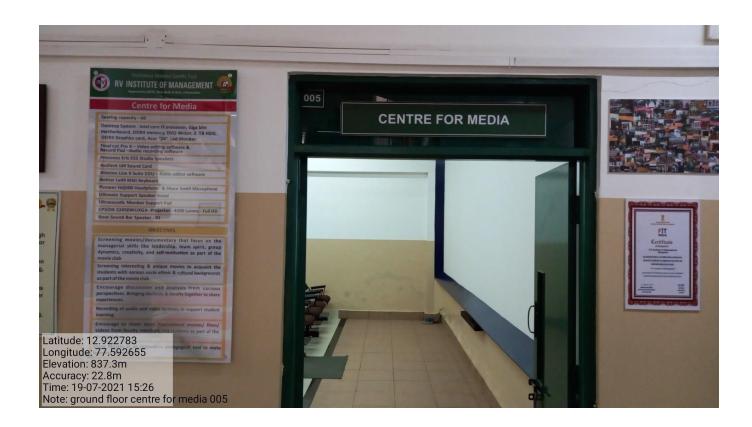

#### Centre for Media

Autonomous Institution Affiliated to Bengaluru City University

Autonomous Institution Affiliated to Bengaluru City University

Approved by AICTE. NAAC 'A+' Accredited