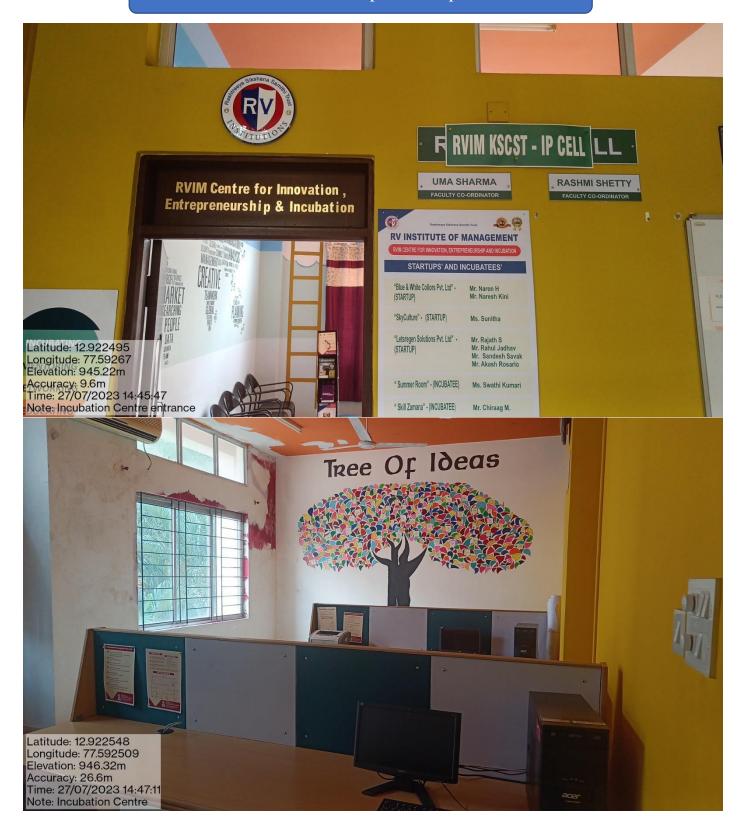

#### Centre for Innovation, Entrepreneurship & Incubation

Autonomous Institution Affiliated to Bengaluru City University

Approved by AICTE. NAAC 'A+' Accredited