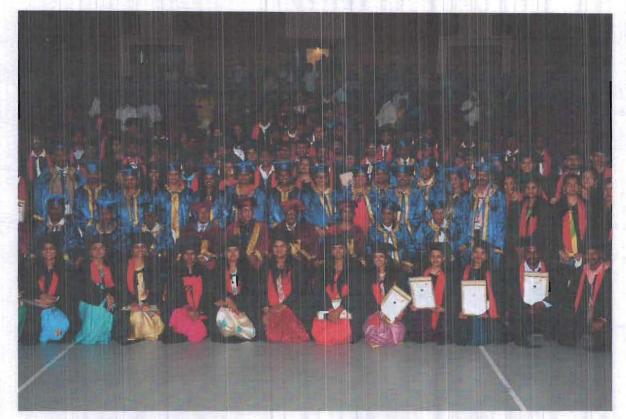

# **Graduation Day Programme**

Graduation Day celebrations were organized by R V Institute of Management for the outgoing students of 2017-19 Batch on 31<sup>st</sup> July 2019. The event was held at DAPM RV Dental college Auditorium, J P Nagar, Bangalore. A total number of 168 students graduated. The event was graced by eminent personalities as the Chief Guests and Guest of Honour The Director of RVIM, Dr Purushottam Bung, welcomed the gathering.