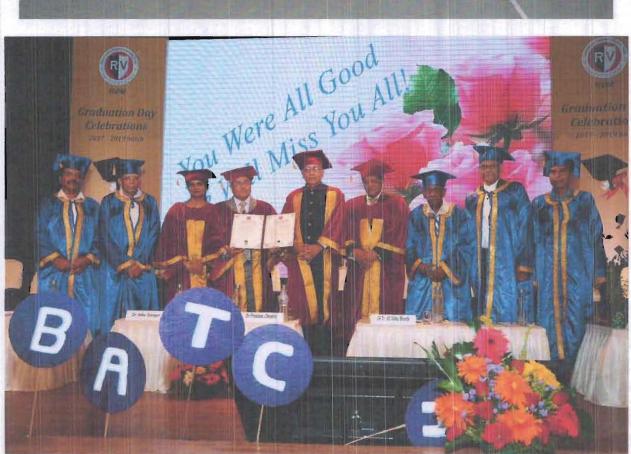

# **Graduation Day Programme**

Graduation Day celebrations were organized by R V Institute of Management for the outgoing students of 2017-19 Batch on 31<sup>st</sup> July 2019. The event was held at DAPM RV Dental college Auditorium, J P Nagar, Bangalore. A total number of 168 students graduated. The event was graced by eminent personalities as the Chief Guests and Guest of Honour The Director of RVIM, Dr Purushottam Bung, welcomed the gathering.

The Chief Guest Dr Prasanna Chandra, Former Professor, IIM Bangalore and Director, Centre for Financial Management, advised the graduating students about the importance of being a life long learner and also to make use of the opportunities in the most effective manner.

The Chief Guest Dr Gururaj Karajagi, Chairman, Academy for Creative Teaching, Bangalore, appreciated the inititiative taken by the institute to impart value based education to the students. He advised the students to remain humble in life. This, he said, is the mantra for success.

The Guest of Honour, Dr Asha Iyengar, administered the pledge to the graduating students and wished them every success in their professional career.

Dr A S Vishnu Bharath, Trustee, RSST and Chairman, Governing Council, RVIM delivered the Presidential Address. He appreciated the efforts made by the institution in making the students industry ready.