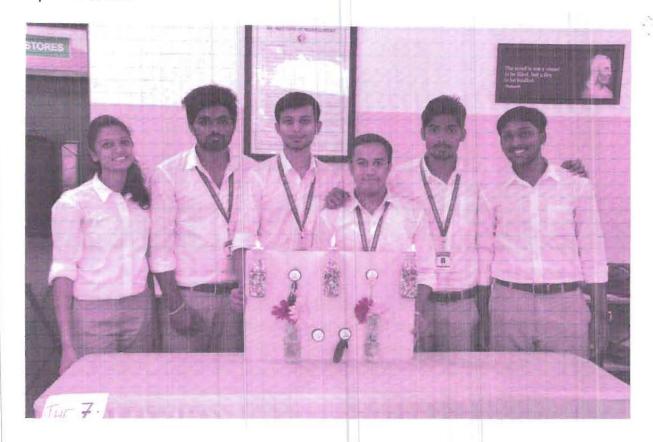

#### 21. THE 7

The team 7 with their unique name and unique concept which was headed by the team leader Vaibhav D Mehta and his team members came up with the concept of aesthetic characteristics which was made from all waste materials which is used for daily use. The team leader explains his model as "Our product was a utility one along with added beautification. The concept was to beautify the normal looking key holder, which will beautiful the walls. We used a cardboard as the base. Then the used Keventer's Milkshake bottles were vertically stuck to the cardboard. Then, water, thermocol balls and flowers were inserted to beautify the bottles which are transparent in nature. The key

holders were stick between the bottles. It was looking more beautiful along with the candles lit on the top of the bottles."