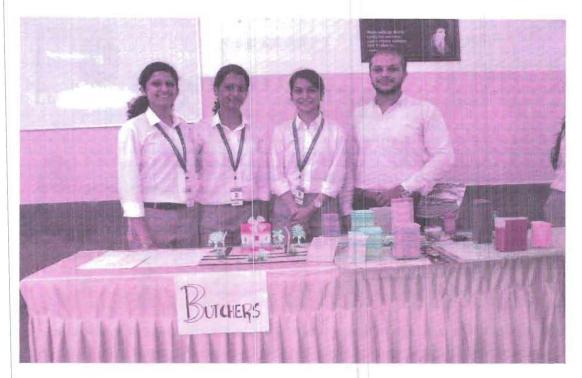

#### 5. BUTCHERS

The team Butchers came up with the innovative idea keeping the concept of windmill energy. They made the wind mill using the cardboard and they presented as how it can be used for domestic purpose say for example house and other usage. Their concept explained how the energy can be saved and how it can be utilized.