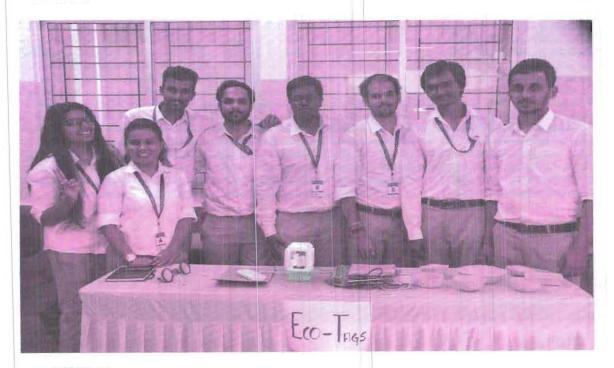

#### 7. ECO TAGS

The team eco tags headed by Prashanth and his team came up with the model of AIR cooler and purifier using the solar energy they had three different concepts in order to showcase in the exhibition with air cooler they also had paper bags which was prepared by recycled products, wallet out of dairy cover, paper Mache made with old newspaper all their product was added up in enlightening the exhibition.