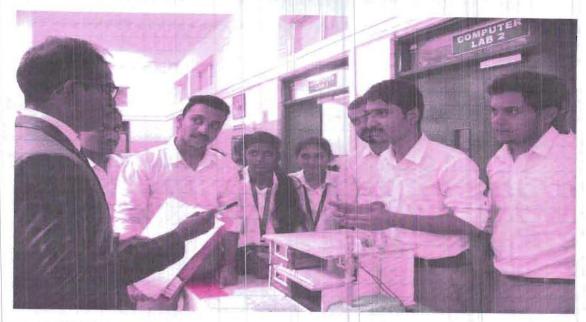

#### INNOVATIVE PRODUCT EXHIBITION

Innovative product exhibition which was held on 9th May 2019 at our institute. Out of 23 teams registered for display c<sup>5</sup> model 21 teams actively participated and presented the same to the judges and faculty members. The students were awarded first cash prizes of Rs. 3000, Rs. 2000 for the Second prize and Rs. 1000 for third prize. In this report, I would like to brief out the overall review on how the exhibition was conducted and brief description of each teams following in a sequence they awarded. For judging the event there were two distinctive personalities from two different background on being expertize in the field of agriculture and another one being an entrepreneur. Dr. K.P. Raghuprasad and Mr. Roshan Jayram Alumni 2015-2017batch, RVIM were the judges. The entire event planned and was organized by the Innovation Management faculty team members Smt. Anitha BM D'Silva, Sri. A. Chandran, Smt. Ramya S and with the overall support of our director Dr. Purushottam Bung. The event started at 2pm in the seminar hall by welcoming the guest by Dr. Anupama.K. Malagi. The event was compered by the 2<sup>nd</sup> sem student Mr. S.Srikanth. The valedictory started at 5.30pm by felicitating the winners and distributing prizes.