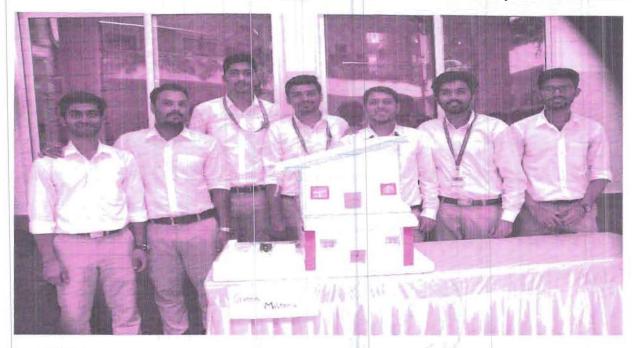

#### 20. GREEN MILTONS

The team green Milton's headed by ADHISH KADIRUR with his team members came up with a concept of hydroelectricity where the concept is all about how the electricity can be produced from water. The innovation in this concept was they showed how the concept of hydroelectricity can be used for small scale use that is for domestic purpose directly which can be directly installed in homes.