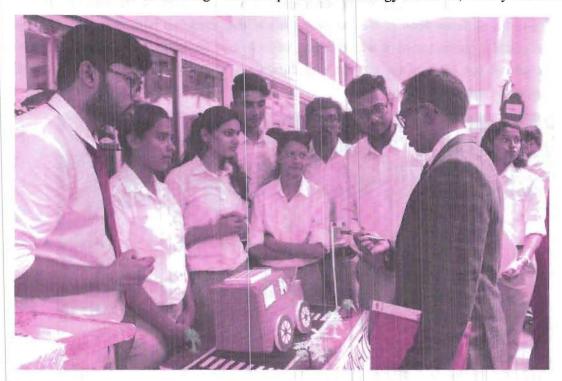

#### INNOVATIVE PRODUCT EXHIBITION

Innovative product exhibition which was held on 9th May 2019 at our institute. Out of 23 teams registered for display c<sup>5</sup> model 21 teams actively participated and presented the same to the judges and faculty members. The students were awarded first cash prizes of Rs. 3000, Rs. 2000 for the Second prize and Rs. 1000 for third prize. In this report, I would like to brief out the overall review on how the exhibition was conducted and brief description of each teams following in a sequence they awarded. For judging the event there were two distinctive personalities from two different background on being expertize in the field of agriculture and another one being an entrepreneur. Dr. K.P. Raghuprasad and Mr. Roshan Jayram Alumni 2015-2017batch, RVIM were the judges. The entire event planned and was organized by the Innovation Management faculty team members Smt. Anitha BM D'Silva, Sri. A. Chandran, Smt. Ramya S and with the overall support of our director Dr. Purushottam Bung. The event started at 2pm in the seminar hall by welcoming the guest by Dr. Anupama.K. Malagi. The event was compered by the 2<sup>nd</sup> sem student Mr. S.Srikanth. The valedictory started at 5.30pm by felicitating the winners and distributing prizes.

#### About their product

The model was basically related to solar where they prepared the model which can help the farmers especially in generating their own electricity for running their motor or for domestic use by storing the energy. Their main basic purpose was to highlights the importance of solar power and to urge the further innovation in the same field to get more economic solar energy to all as everybody needs sunshine. Photons are the eternal energy source and there is the need to use at the most. Solar energy is for all and it save mother earth from the potential threats. The concept was very inspired by our judges as the innovative idea they had and the concern towards the society that is return to the society made they to grab the first among the 21 teams in the exhibition. The presentation was very much impressed by the delegate Dr. K.P. Raghuprasad, professor at GKVK and the judge was very excited to know the things from the team.He had a very good and long conversation with the team regarding how it can be implemented and how it will be useful to the farmers and for agriculture purpose.