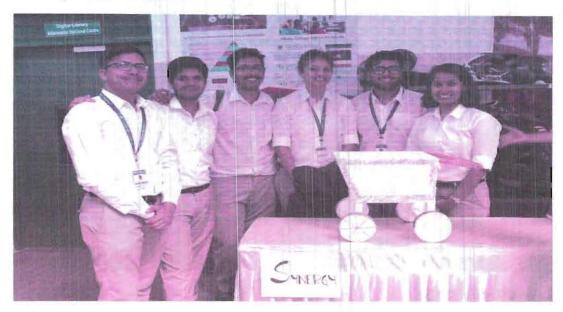

#### 13. SYNERGY

The team synergy which was lead by the team leader Chaithra.V with her teammates. The concept synergy gave the different look to the exhibition where they came up with the smart shopping cart which has a tablet connected to it where it acts entirely like an automatically controlled shopping where the people not required to wait for long duration of time for billing purpose which all adds advantages to the customer and mart.