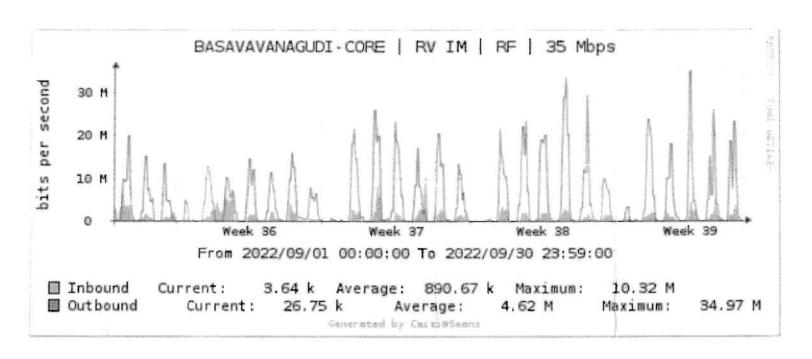

We request your goodself to kindly approve the payment to be made to the company amounting to Rs. 49,560/- only. The relative invoice 35 Mbps, approved work order copy from RSST and Internet monthly usage report of RVIM of the quarter are enclosed for your kind perusal and approval.