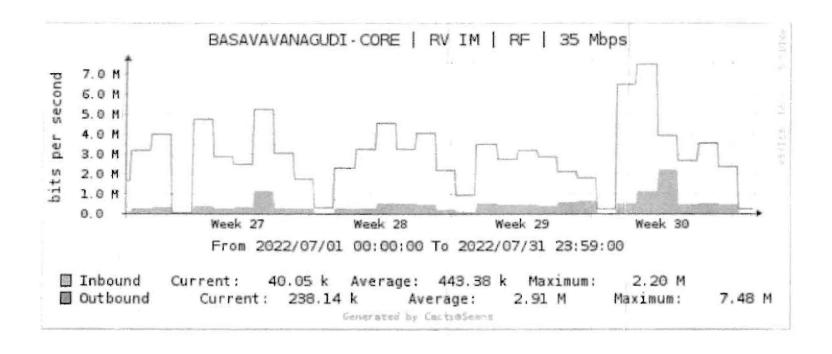

We request your goodself to kindly approve the payment to be made to the company amounting to Rs. 49,560/- only. The relative invoice 35 Mbps, approved work order copy from RSST and Internet monthly usage report of RVIM of the quarter are enclosed for your kind perusal and approval.