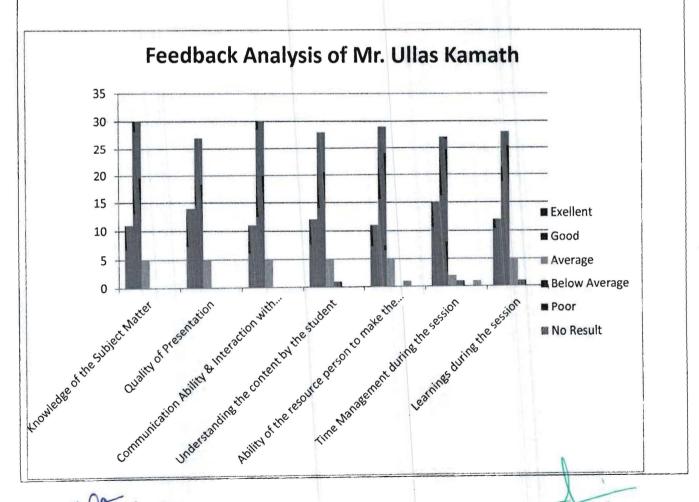

### Outcome Achieved/ Attained:

The lecture was very well delivered by the resource person, Mr.Ullas Kasaragod Kamath and it was very much beneficial for our students as:

- The students learn about Indian rural Market
- They got to know why companies are focusing their resources towards rural market
- Marketing strategy suitable for rural market
- The Magic of four As of rural market was was explained to them with so many examples.
- The Journey of Jyothy Laboratories in rural market was very well shared by him with all fact and

figures.

- The various challenges face by Jyothy Laboratories while launching their products in rural India was explained to students very well based on his own experience.
- The case study of Ujala was brought out by him very well
- The students were also told the qualities they should have to be successful in rural market.
- The techniques of selling products in rural market is also explained by him to students.
- The session was concluded with question and answers session.
- Overall the earning of the students was very good and objectives of arranging this session was very much achieved.