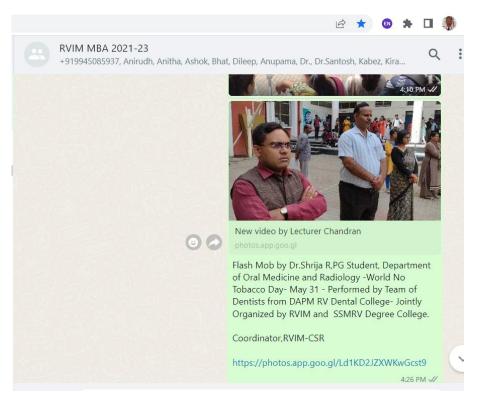

#### Report Title

FLASH MOB BY DOCTORS TEAM ON WORLD NO TOBACCO DAY

May 31,2022

#### Impact

The music and dance cautioned the ill effects of Tobacco through Narration and Poster display. Enhanced engagement on the topic and effective in cautioning about dangers.

World No Tobacco Day (WNTD) is organized every year on May 31 to highlight the health and other risks associated with tobacco use, and advocating for effective policies to reduce tobacco consumption globally. WNTD was created by World Health Organization (WHO) in 1987 to draw global attention to the tobacco epidemic and the preventable death and disease it causes.