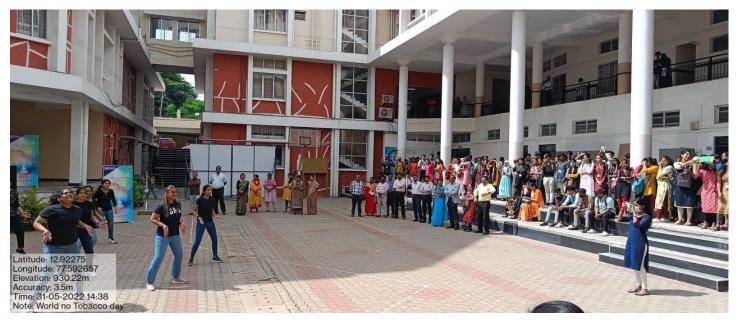

#### Impact

The music and dance cautioned the ill effects of Tobacco through Narration and Poster display. Enhanced engagement on the topic and effective in cautioning about dangers.

World No Tobacco Day (WNTD) is organized every year on May 31 to highlight the health and other risks associated with tobacco use, and advocating for effective policies to reduce tobacco consumption globally. WNTD was created by World Health Organization (WHO) in 1987 to draw global attention to the tobacco epidemic and the preventable death and disease it causes.