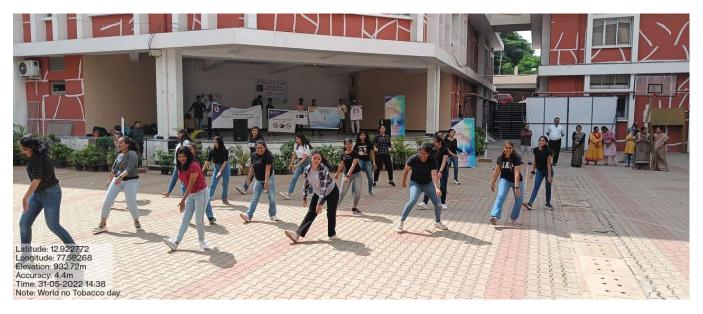

#### Impact

The music and dance cautioned the ill effects of Tobacco through Narration and Poster display. Enhanced engagement on the topic and effective in cautioning about dangers.

World No Tobacco Day (WNTD) is organized every year on May 31 to highlight the health and other risks associated with tobacco use, and advocating for effective policies to reduce tobacco consumption globally. WNTD was created by World Health Organization (WHO) in 1987 to draw global attention to the tobacco epidemic and the preventable death and disease it causes.

Flash Mob Performers with The Director & Staff at RVIM

The National Health Mission (NHM) encompasses its two Sub-Missions, The National Rural Health Mission (NRHM) and The National Urban Health Mission (NUHM). The main programmatic components include Health System Strengthening, Reproductive-Maternal- Neonatal-Child and Adolescent Health (RMNCH+A), and Communicable and Non-Communicable Diseases. The NHM envisages achievement of universal access to equitable, affordable & quality health care services that are accountable and responsive to people's needs.