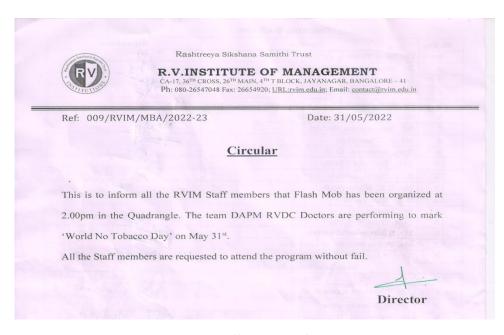

ealth (RMNCH+A), and Communicable and Non-Communicable Diseases. The NHM envisages achievement of universal access to equitable, affordable & quality health care services that are accountable and responsive to people's needs.

India is experiencing a rapid health transition with a rising burden of Non-Communicable Diseases (NCD) surpassing the burden of Communicable diseases like water-borne or vector borne diseases, TB, HIV, etc.

The Non-Communicable Diseases like Cardiovascular diseases, Cancer, Chronic Respiratory Diseases, Diabetes, etc. are estimated to account for around 60% of all deaths. NCDs cause considerable loss in potentially productive years of life. Losses due to premature deaths related to heart diseases, stroke and Diabetes are also projected to increase over the years.



Circular to invite all staff members for the programme

| 1<br>2<br>3 | Name                              | Signature