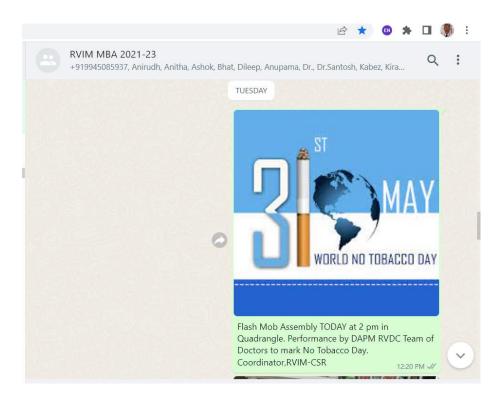

|

Circular Acknowledgement



#### Communication in Whats App Group to reach all Students



Post Event Video Link Shared for greater reach

VIDEO LINK https://photos.app.goo.gl/Ld1KD2JZXWKwGcst9

The Flash mob was performed in the college quadrangle with 20 members performers from DAPM R V Dental College led by Dr. Shrija R, PG Student ,Department of Oral Medicine and Radiology.

The opening statement on World No Tobacco Day was done by Dr. Subhash, Senior Doctor from RVDC. Dr.Puroshottam Bung, Director, RVIM and Dr.Anil Kumar, Principal, SSMRV Degree College addressed the gathering on various issues of Non Communicable Diseases and emphasising on Good Lifestyle.

The programme was witnessed by around 200 students and 40 staff members along with few visitors in the campus.

The performance was on centre stage in the