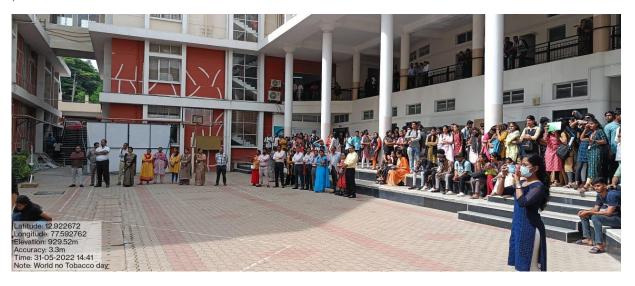

#### Impact

The music and dance cautioned the ill effects of Tobacco through Narration and Poster display. Enhanced engagement on the topic and effective in cautioning about dangers.

World No Tobacco Day (WNTD) is organized every year on May 31 to highlight the health and other risks associated with tobacco use, and advocating for effective policies to reduce tobacco consumption globally. WNTD was created by World Health Organization (WHO) in 1987 to draw global attention to the tobacco epidemic and the preventable death and disease it causes.