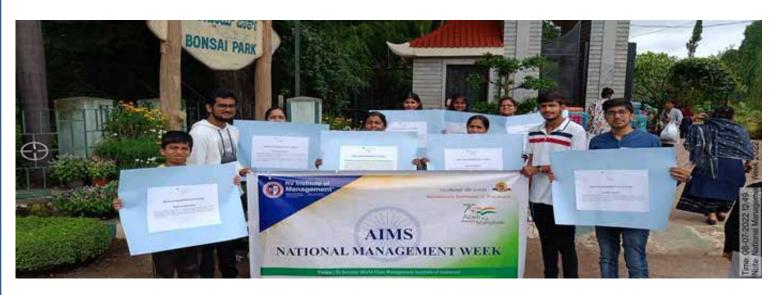

#### PUBLIC AWARENESS PROGRAM ON 75th year India's Independence ' Azadi ka Amruth Mahotsav'

On the last concluding day of the National Management Week -2022 a 'Awreness progam on 'Azadi Ka Amruth Mahaotsav' was organized on 7th August'22, by the students and faculty of the college. The programme informed the general public about the purpose of 'Azadi Ka Amruth Mahaotsav' and informed on India's achievements in the last 75 years. Event was conducted at Lalbagh Flower show.Impact of the proramme was it enuserd the message of 'Azadi Ka Amruth Mahaotsav'reached the general public.

Pic Showing the students interacting and informing on 'Azadi Ka Amruth Mahaotsav' one of the public at Lalbagh