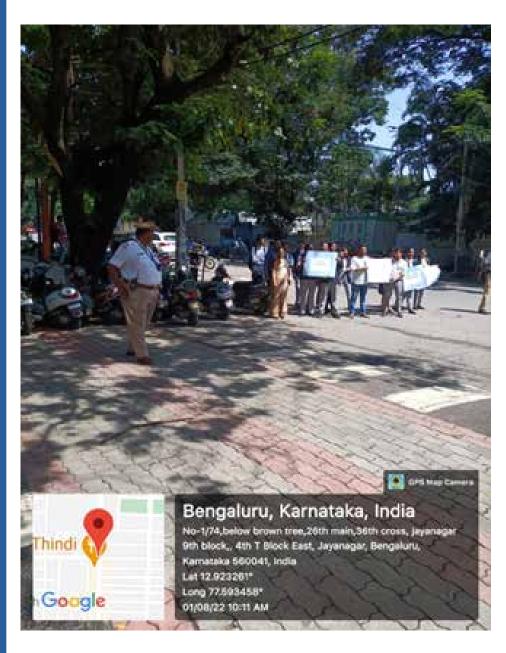

# DAY 1: AUGUST 1, 2022 - AWARENESS ON TRAFFIC RULES

Traffic Awareness program organized on the 1st of August'22 with participation from the traffic police of Mico layout station, Bengaluru, students were told about the importance of sticking to traffic rules and students created awareness on adhering to traffic rules at 4th T block Jayanagar circle.

Showing : RV Institute of Management Bangalore students and faculty participating in Traffic Awareness program organized on the 1st of August'22