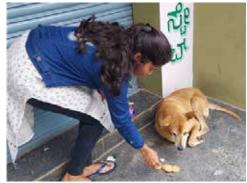

#### ANIMAL WELFARE EVENT - SHARING FOOD TO STRAY DOGS & COWS

"Sharing is caring". This old famous saying has been such an integral part of our lives. Feeding of stray dogs and cows were done by the students and staff on 3rd August 2022 near to their home. By picking a safe spot that is fairly away from the daily commute, ensure a safer and undisturbed feeding routine.