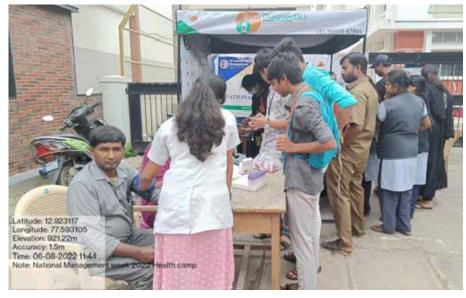

# DAY 6: AUGUST 6, 2022- FREE HEALTH CHECKUP

Free medial test camp was organized by RV Institute of Management Students and Faculty on the 6th of August'22 in association with Sun Diagnostics Bengaluru. The camp was open to public, more than a hundred general public, BBMP staff, street vendors took the benefit of the camp.

Showing: RV Institute of Management Students and Faculty organized a Free medical camp on 6th August'22 for benefit of general public.