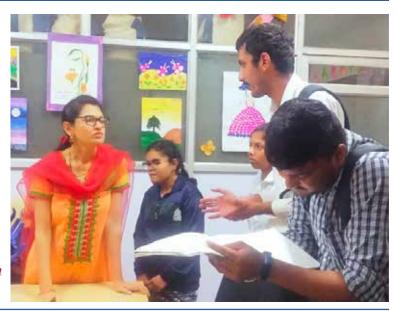

# DAY 4: AUGUST 4, 2022- DONATION OF CLOTHES TO NGO

Visit to NGO Samarthanam Trust Bengaluru, which is working for differently abled students organized on the 4th of August'22. Students visited the NGO and spent time with the students by interacting with and trying to understand what changes the training at Samarthanam has made for the in-mates. Students and faculty of the college also made a donation for the education of a student.

*RV Institue of Management studnets interacting with differently-abled students at Samarthanam Trust* 

Pic Showing: RV Institute of Management Students and faculty organized a collection of unused articles and clothes for donation to NGO-Rainbow at Chamrajpet Bengaluru