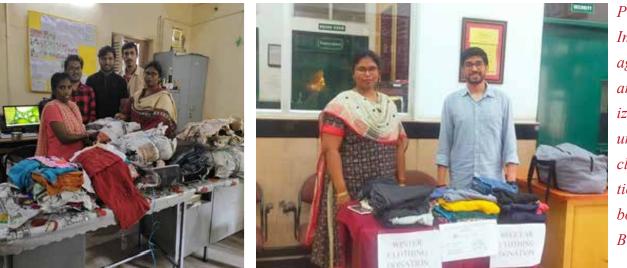

# DAY 4: AUGUST 4, 2022- DONATION OF CLOTHES TO NGO

Visit to NGO Samarthanam Trust Bengaluru, which is working for differently abled students organized on the 4th of August'22. Students visited the NGO and spent time with the students by interacting with and trying to understand what changes the training at Samarthanam has made for the in-mates. Students and faculty of the college also made a donation for the education of a student.

*RV Institue of Management studnets interacting with differently-abled students at Samarthanam Trust* 

Pic Showing: RV Institute of Management Students and faculty organized a collection of unused articles and clothes for donation to NGO-Rainbow at Chamrajpet Bengaluru

#### **VISIT TO RAINBOW CHILD CARE CENTER**

Faculty and students of the college visited and donated to Rainbow Child Care center, Chamrajpet, Bengaluru on 6th August'22.

Pic Showing Donation of collected reusable items at Rainbow Child Care center, Chamrajpet, Bengaluru