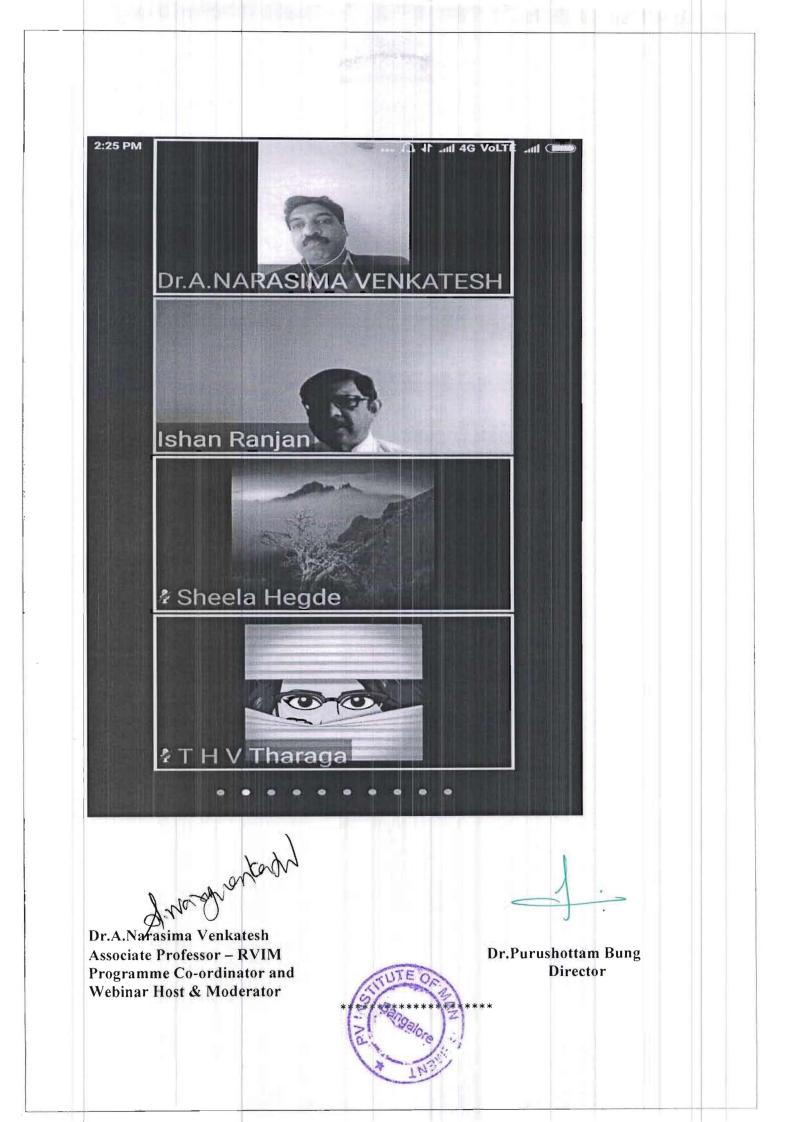

R V Institute of Management has organized an Industry – Institute Interface (3I) Webinar on the Theme "Overview of Industry Growth Sectors Post COVID-19 on 13<sup>th</sup> April 2020 for the I Year MBA Students.

The Resource person for the webinar was Dr.Ishan Ranjan,

Vice President, OzAsia Solutions, IBM Ecosystem. All the students have gained knowledge about the Industry Growth Sectors Post COVID-19 from the webinar session.