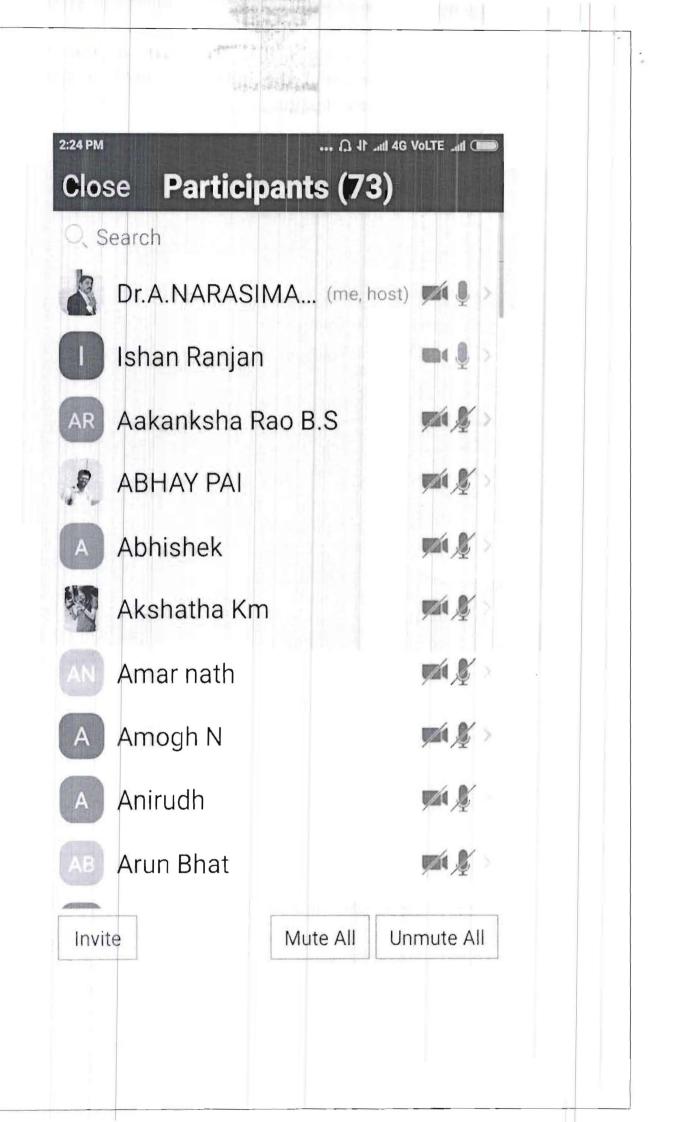

#### "Overview of Industry Growth Sectors Post COVID-19"

| Date                         | 13 <sup>th</sup> April 2020<br>12:00 pm to 02:40 pm                      |  |  |  |
|------------------------------|--------------------------------------------------------------------------|--|--|--|
| Time                         |                                                                          |  |  |  |
| Platform                     | ZOOM APP                                                                 |  |  |  |
| Participants                 | First Year Students<br>Programme Coordinator:<br>Dr.A.Narasima Venkatesh |  |  |  |
| Total No of Participants: 73 |                                                                          |  |  |  |
|                              | Time<br>Platform<br>Participants                                         |  |  |  |

R V Institute of Management has organized an Industry – Institute Interface (3I) Webinar on the Theme "Overview of Industry Growth Sectors Post COVID-19 on 13<sup>th</sup> April 2020 for the I Year MBA Students.