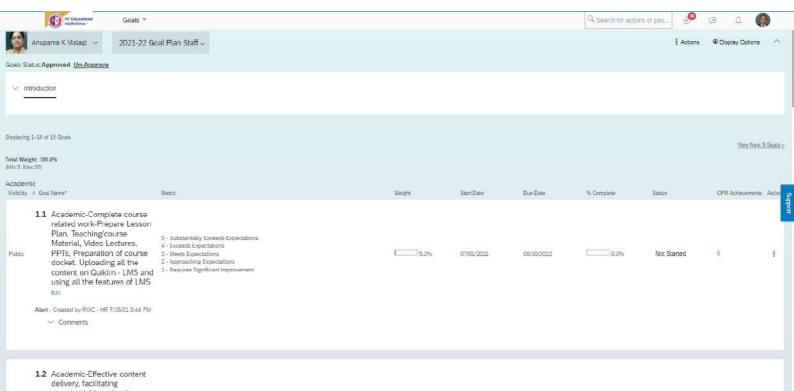

## 2021-22 Goal Plan Staff for Anupama K Malagi

#### Total Weight: 100.0%

(Min:3, Max:20)

#### Academic

| Visibility | Goal Name*                                                                                                                                                                                                                                                                                       | Metric                                                                                                                                                                                                                                               | Weight | Start Date | Due Date   | %<br>Complete | Status      | CPM Achievements |
|------------|--------------------------------------------------------------------------------------------------------------------------------------------------------------------------------------------------------------------------------------------------------------------------------------------------|------------------------------------------------------------------------------------------------------------------------------------------------------------------------------------------------------------------------------------------------------|--------|------------|------------|---------------|-------------|------------------|
| Public     | 1.1 Academic-<br>Complete<br>course related<br>work-Prepare<br>Lesson Plan,<br>Teaching/course<br>Material, Video<br>Lectures, PPTs,<br>Preparation of<br>course docket.<br>Uploading all<br>the content on<br>QuikIrn - LMS<br>and using all the<br>features of LMS                             | <ul> <li>5 - Substantially</li> <li>Exceeds Expectations</li> <li>4 - Exceeds</li> <li>Expectations</li> <li>3 - Meets Expectations</li> <li>2 - Approaching</li> <li>Expectations</li> <li>1 - Requires Significant</li> <li>Improvement</li> </ul> | 5.0%   | 07/01/2021 | 06/30/2022 | 0.0%          | Not Started | 0                |
| Public     | 1.2 Academic-<br>Effective content<br>delivery,<br>facilitating<br>experiential<br>learning-theory<br>classes and lab-<br>Using QuikIrn,<br>LMS, Impartus,<br>Piruby and other<br>electronic<br>platforms to its<br>best capcity.<br>Usage of<br>innovative<br>pedagogical<br>tools.<br>Comments | <ul> <li>5 - Substantially</li> <li>Exceeds Expectations</li> <li>4 - Exceeds</li> <li>Expectations</li> <li>3 - Meets Expectations</li> <li>2 - Approaching</li> <li>Expectations</li> <li>1 - Requires Significant</li> <li>Improvement</li> </ul> | 5.0%   | 07/01/2021 | 06/30/2022 | 0.0%          | Not Started | 0                |

| Public | Stu<br>fee<br>Me<br>fee               | ademic-<br>idents<br>dback,<br>ntees<br>dback<br>ments                                    | Based on Student<br>feedback : 95-100 : 05 ;<br>85-94 : 04 ; 75-84 : 03 ;<br>65-74 : 02 ; < 64 :01                                                                                                                                          | 5.0% | 07/01/2021 | 06/30/2022 | 0.0% | Not Started | 0 |
|--------|---------------------------------------|-------------------------------------------------------------------------------------------|---------------------------------------------------------------------------------------------------------------------------------------------------------------------------------------------------------------------------------------------|------|------------|------------|------|-------------|---|
| Public | pro<br>and<br>out<br>Co<br>pro<br>Pul | ademic- PG<br>jects guided<br>d their<br>come.<br>nversion of<br>ject into<br>blications. | <ul> <li>5 - More than 3 Projects converted into publications</li> <li>4 - More than 2 Projects converted into publications</li> <li>3 - 1 Project guided converted into publication</li> <li>2 - Under process</li> <li>1 - Nil</li> </ul> | 5.0% | 07/01/2021 | 06/30/2022 | 0.0% | Not Started | 0 |