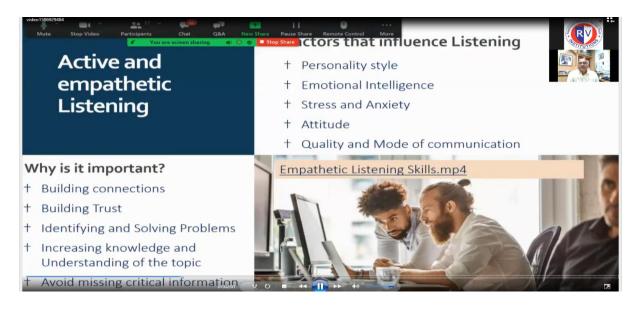

He discussed about active and empathetic listening. He said the steps of effective listening should be followed as:

- Receiving
- Understanding
- Evaluating
- Responding
- Remembering

Also he deliberated on techniques one can follow to become an effective listener that is:

- Pay attention
- Show that you are listening through responding
- Provide feedback
- Defer judgement
- Respond appropriately

After the broad discussion, he focused on factors that influence listening while listener are interested. He said for building connections, trust, identifying solutions, develop knowledge and to avoid critical information, active listening is important. He showed a video to reinforce the points he discussed.