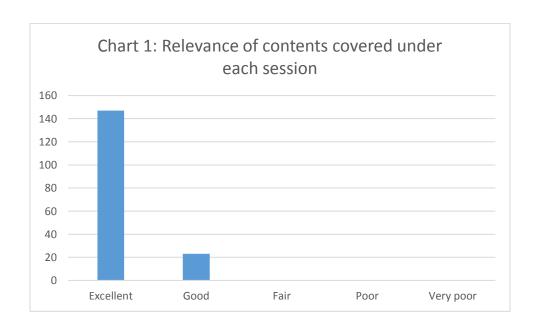

| Table 1: Relevance of contents covered under each session |                       |            |  |
|-----------------------------------------------------------|-----------------------|------------|--|
| Particulars                                               | Number of respondents | Percentage |  |
| Excellent                                                 | 147                   | 86         |  |
| Good                                                      | 23                    | 14         |  |
| Fair                                                      | 0                     | 0          |  |
| Poor                                                      | 0                     | 0          |  |
| Very poor                                                 | 0                     | 0          |  |
| Total                                                     | 170                   | 100%       |  |