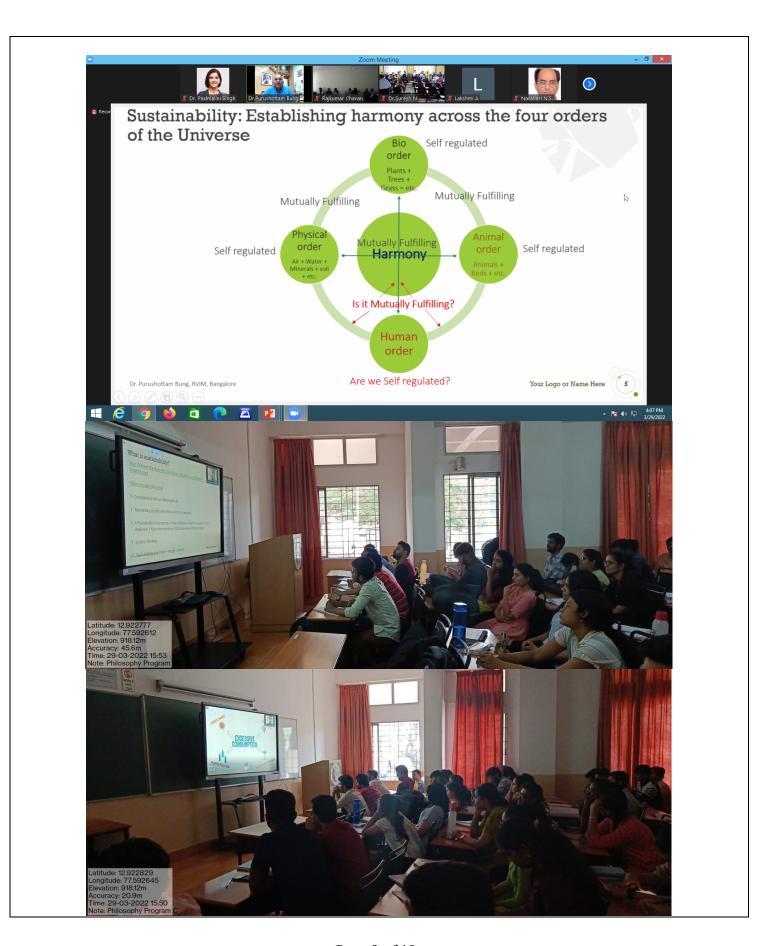

#### 4<sup>th</sup> Periodic Lecture:

The last periodic lecture session was led by Dr. Purushottam Bung, Director, RV Institute of Management, Bangalore on 29<sup>th</sup> March, 2022 on 'Philosophical Perspective on Sustainability'.

#### 4th Periodic Lecture:

Dr. Purushottam Bung addressed the gathering on "Philosophical Perspectives on Sustainability' started his session from a basic understanding of sustainability and layered it through a step wise explanation of why it is important to talk about philosophy, why there is an disequilibrium in the universe and what is the solution to this growing problem. He then explained various philosophies such as Bhagvat gita, Shiaiva philosophy, patanjali yoga sutra, taittrayi upnishand, Buddhism, gandhian philosophy, tribal philosophy and Shri Suresh Hundre philosophy of contemporary thinkers on sustainability.

He explained that various Indian philosophies focus on knowing the self as prime most factor in bringing the equilibrium and harmony in the universe. He also explained the equation wealth=money+peace given by Shri Suresh Hundre

### 4th Periodic Lecture:

Dr. Purushottam Bung addressed the gathering on "Philosophical Perspectives on Sustainability' started his session from a basic understanding of sustainability and layered it through a step wise explanation of why it is important to talk about philosophy, why there is an disequilibrium in the universe and what is the solution to this growing problem. He then explained various philosophies such as Bhagvat gita, Shiaiva philosophy, patanjali yoga sutra, taittrayi upnishand, Buddhism, gandhian philosophy, tribal philosophy and Shri Suresh Hundre philosophy of contemporary thinkers on sustainability.

He explained that various Indian philosophies focus on knowing the self as prime most factor in bringing the equilibrium and harmony in the universe. He also explained the equation wealth=money+peace given by Shri Suresh Hundre.