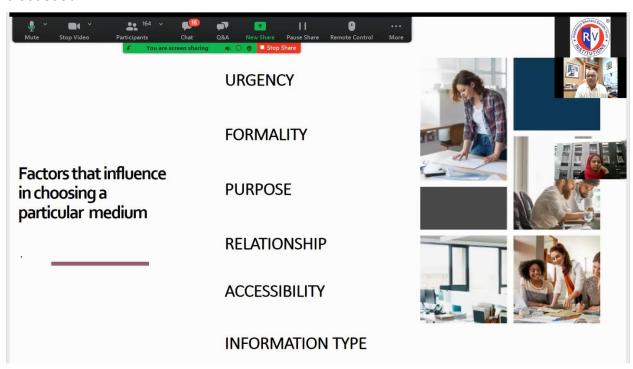

The next part of session was on 'communication' where different types of communication was discussed. Further, factors that influence in choosing a particular medium was also discussed.

The last part dealt was on 'Internal Communication' and 'Group Discussion'. Many Dos and Dont's were discussed to avoid mistaked during GD.