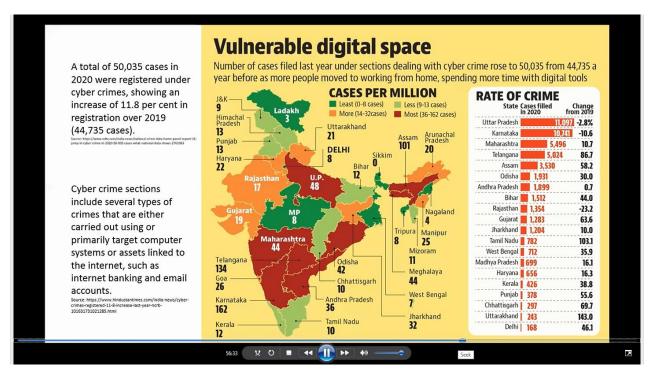

The last part of her session was deliberated on the cybercrime. She explained types of cybercrime and various laws in Indian Penal Code to protect the victim against cybercrime. She described cyber stalking and Laws associated with it to protect the vulnerable group being exploited.