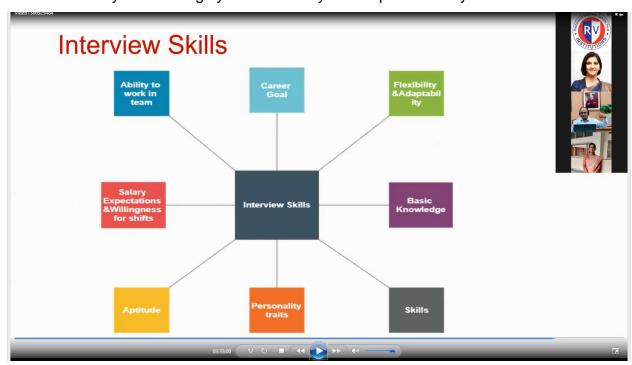

The next part of the session was deliberated on the interview skills and presentation skills. She discussed different types of interview skills required to be possessed by the candidate today that are highly demanded by the corporate today.

She also explained different types of Job interviews that participants may face in order to get good packages from the dream companies. Then she further discussed about how participants an prepare themselves for interview by practicing suggested points by her. She also explained briefly about how a candidate should appear for an interview. There are strict dress code and body language that one should exhibit was discussed by Dr. Rizwana.

The session ended with Q&A where many participants asked questions related to interview skills and resume writing. Dr. Rizwana answered all the queries of participants and completed her talk by thanking the participants, organizers and NCW for giving her the opportunity to share her expertise with the audience.