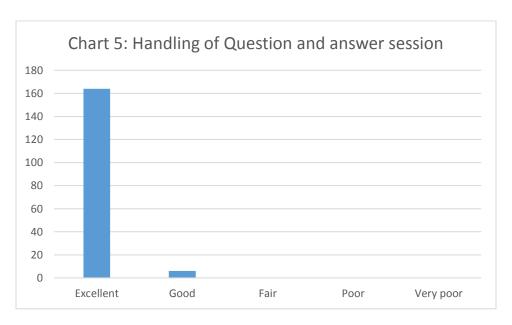

| Table 5: Handling of Question and answer session |                       |            |  |
|--------------------------------------------------|-----------------------|------------|--|
| Particulars                                      | Number of respondents | Percentage |  |
| Excellent                                        | 164                   | 96         |  |
| Good                                             | 6                     | 4          |  |
| Fair                                             | 0                     | 0          |  |
| Poor                                             | 0                     | 0          |  |
| Very poor                                        | 0                     | 0          |  |
| Total                                            | 170                   | 100%       |  |