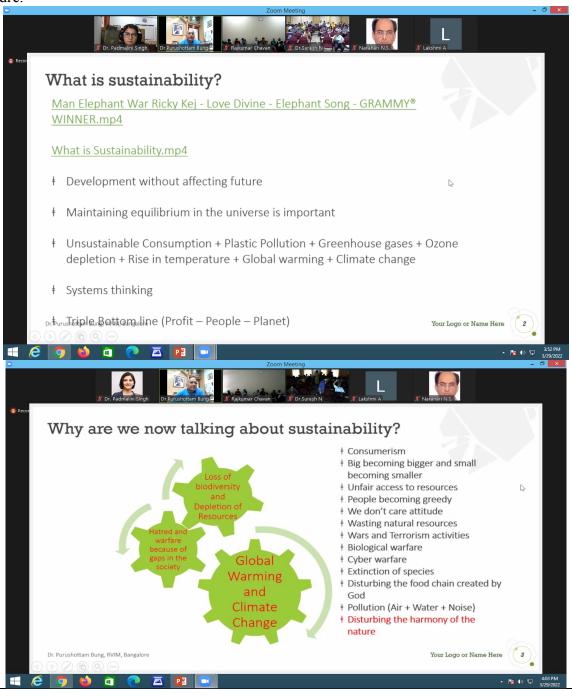

#### 4th Periodic Lecture:

Dr. Purushottam Bung addressed the gathering on "Philosophical Perspectives on Sustainability' started his session from a basic understanding of sustainability and layered it through a step wise explanation of why it is important to talk about philosophy, why there is an disequilibrium in the universe and what is the solution to this growing problem. He then explained various philosophies such as Bhagvat gita, Shiaiva philosophy, patanjali yoga sutra, taittrayi upnishand, Buddhism, gandhian philosophy, tribal philosophy and Shri Suresh Hundre philosophy of contemporary thinkers on sustainability.

He explained that various Indian philosophies focus on knowing the self as prime most factor in bringing the equilibrium and harmony in the universe. He also explained the equation wealth=money+peace given by Shri Suresh Hundre