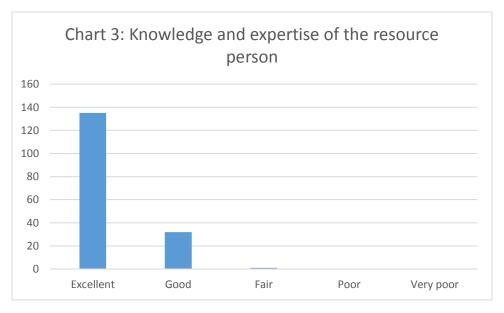

| Table 3: Knowledge and expertise of the resource person |                       |            |  |
|---------------------------------------------------------|-----------------------|------------|--|
| Particulars                                             | Number of respondents | Percentage |  |
| Excellent                                               | 135                   | 80         |  |
| Good                                                    | 32                    | 19         |  |
| Fair                                                    | 1                     | 1          |  |
| Poor                                                    | 0                     | 0          |  |
| Very poor                                               | 0                     | 0          |  |
| Total                                                   | 168                   | 100%       |  |