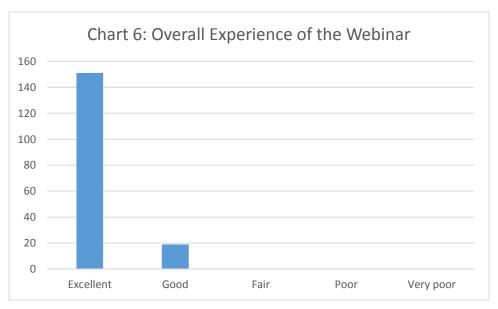

| Table 6: Overall Experience of the Webinar |                       |            |  |
|--------------------------------------------|-----------------------|------------|--|
| Particulars                                | Number of respondents | Percentage |  |
| Excellent                                  | 151                   | 89         |  |
| Good                                       | 19                    | 11         |  |
| Fair                                       | 0                     | 0          |  |
| Poor                                       | 0                     | 0          |  |
| Very poor                                  | 0                     | 0          |  |
| Total                                      | 170                   | 100%       |  |