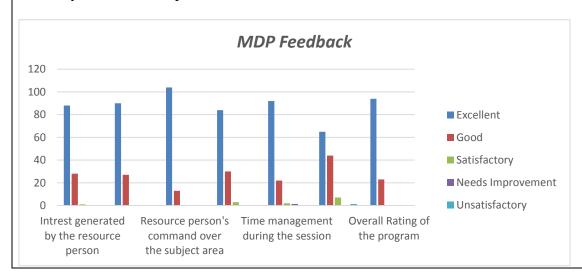

#### **Feedback/ Coordinators Comment:**

At the end of the MDP, the feedback was collected from the participants in the Google form. The summary of the same is provided here:

Prepared by Event Coordinator Dr. Noor Firdoos Jahan