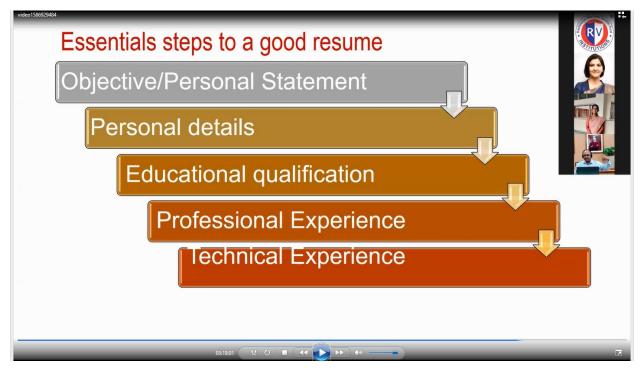

The next part of the session was focused on enhancing resume skills by first explaining the purpose of resume and key difference between resume and CV. Dr. Rizwana further went on to explaining the essential steps to be followed in order to design a good resume that can attract recruiters.