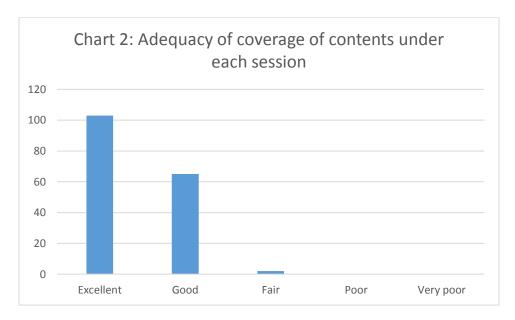

| Table 2: Adequacy of coverage of contents<br>under each session |                       |            |  |
|-----------------------------------------------------------------|-----------------------|------------|--|
| Particulars                                                     | Number of respondents | Percentage |  |
| Excellent                                                       | 103                   | 61         |  |
| Good                                                            | 65                    | 38         |  |
| Fair                                                            | 2                     | 1          |  |
| Poor                                                            | 0                     | 0          |  |
| Very poor                                                       | 0                     | 0          |  |
| Total                                                           | 170                   | 100%       |  |