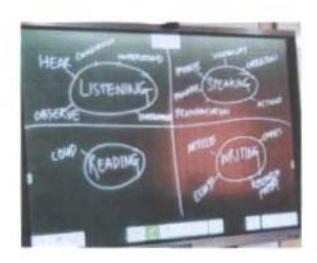

#### **PREVIEW OF SESSION 1**

The first session was coordinated by Dr. Padmalini Singh and Dr. Rizwana M. After the formal welcome and introduction of the resource person, Dr. Purushottam Bung begin the session with discussing the agenda of the session. The session was divided into several topics such as listening skills, brainstorming, time management, stress management, internal communication and group discussion.

He discussed about active and empathetic listening. He said the steps of effective listening should be followed as:

- Receiving
- Understanding
- Evaluating
- Responding
- Remembering

Also he deliberated on techniques one can follow to become an effective listener that is:

- Pay attention
- Show that you are listening through responding
- Provide feedback
- Defer judgement
- Respond appropriately

After the broad discussion, he focused on factors that influence listening while listener are interested. He said for building connections, trust, identifying solutions, develop knowledge and to avoid critical information, active listening is important. He showed a video to reinforce the points he discussed.