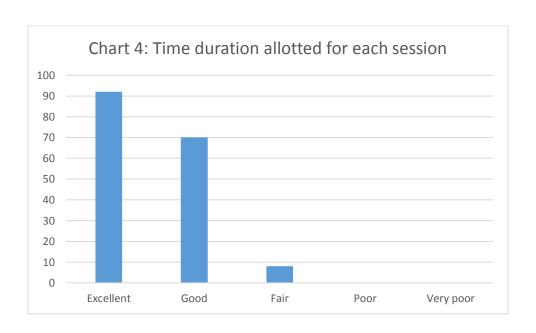

| Table 4: Time duration allotted for each session |                       |            |  |
|--------------------------------------------------|-----------------------|------------|--|
| Particulars                                      | Number of respondents | Percentage |  |
| Excellent                                        | 92                    | 54         |  |
| Good                                             | 70                    | 41         |  |
| Fair                                             | 8                     | 5          |  |
| Poor                                             | 0                     | 0          |  |
| Very poor                                        | 0                     | 0          |  |
| Total                                            | 170                   | 100%       |  |