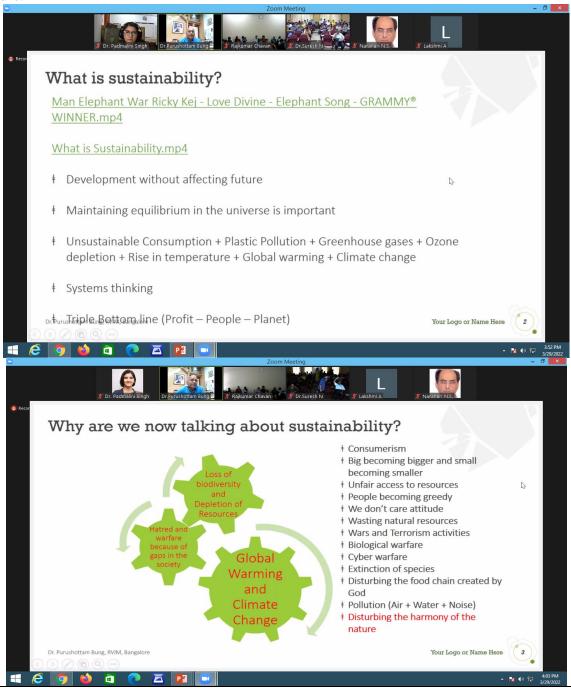

#### 4th Periodic Lecture:

Dr. Purushottam Bung addressed the gathering on "Philosophical Perspectives on Sustainability' started his session from a basic understanding of sustainability and layered it through a step wise explanation of why it is important to talk about philosophy, why there is an disequilibrium in the universe and what is the solution to this growing problem. He then explained various philosophies such as Bhagvat gita, Shiaiva philosophy, patanjali yoga sutra, taittrayi upnishand, Buddhism, gandhian philosophy, tribal philosophy and Shri Suresh Hundre philosophy of contemporary thinkers on sustainability.

He explained that various Indian philosophies focus on knowing the self as prime most factor in bringing the equilibrium and harmony in the universe. He also explained the equation wealth=money+peace given by Shri Suresh Hundre

### 4th Periodic Lecture:

Dr. Purushottam Bung addressed the gathering on "Philosophical Perspectives on Sustainability' started his session from a basic understanding of sustainability and layered it through a step wise explanation of why it is important to talk about philosophy, why there is an disequilibrium in the universe and what is the solution to this growing problem. He then explained various philosophies such as Bhagvat gita, Shiaiva philosophy, patanjali yoga sutra, taittrayi upnishand, Buddhism, gandhian philosophy, tribal philosophy and Shri Suresh Hundre philosophy of contemporary thinkers on sustainability.

He explained that various Indian philosophies focus on knowing the self as prime most factor in bringing the equilibrium and harmony in the universe. He also explained the equation wealth=money+peace given by Shri Suresh Hundre.