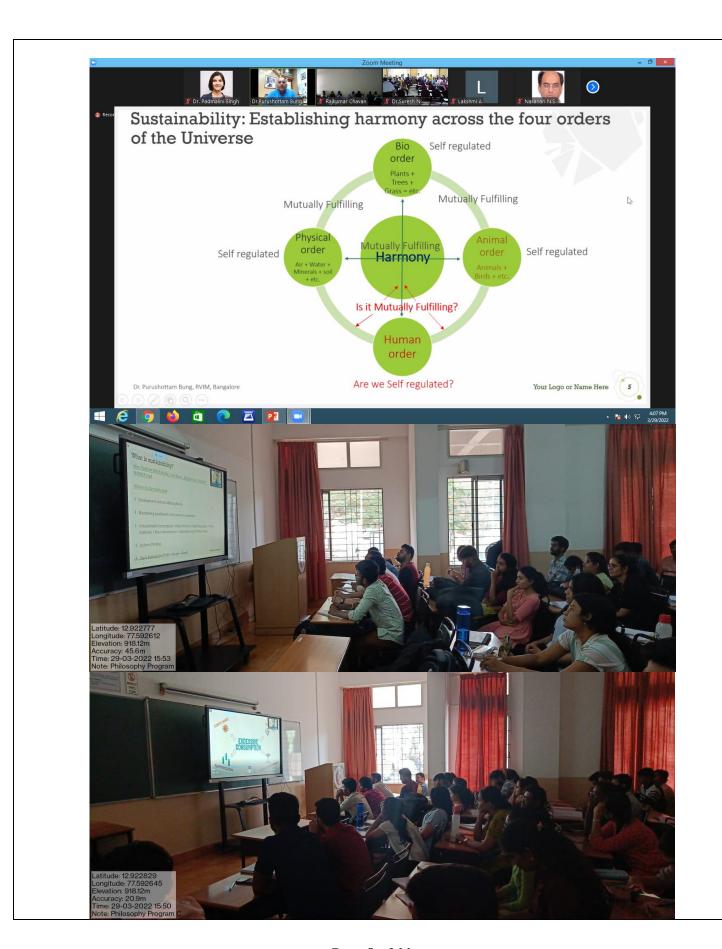

### 4th Periodic Lecture:

Dr. Purushottam Bung addressed the gathering on "Philosophical Perspectives on Sustainability' started his session from a basic understanding of sustainability and layered it through a step wise explanation of why it is important to talk about philosophy, why there is an disequilibrium in the universe and what is the solution to this growing problem. He then explained various philosophies such as Bhagvat gita, Shiaiva philosophy, patanjali yoga sutra, taittrayi upnishand, Buddhism, gandhian philosophy, tribal philosophy and Shri Suresh Hundre philosophy of contemporary thinkers on sustainability.

He explained that various Indian philosophies focus on knowing the self as prime most factor in bringing the equilibrium and harmony in the universe. He also explained the equation wealth=money+peace given by Shri Suresh Hundre.