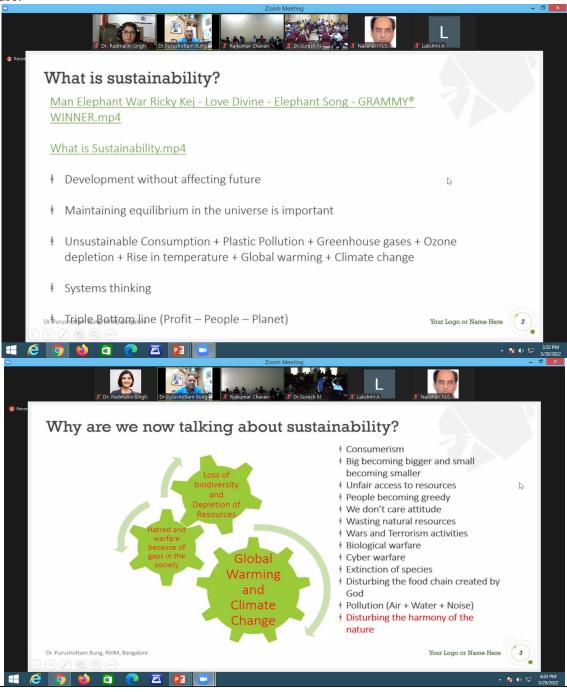

### 4th Periodic Lecture:

Dr. Purushottam Bung addressed the gathering on "Philosophical Perspectives on Sustainability' started his session from a basic understanding of sustainability and layered it through a step wise explanation of why it is important to talk about philosophy, why there is an disequilibrium in the universe and what is the solution to this growing problem. He then explained various philosophies such as Bhagvat gita, Shiaiva philosophy, patanjali yoga sutra, taittrayi upnishand, Buddhism, gandhian philosophy, tribal philosophy and Shri Suresh Hundre philosophy of contemporary thinkers on sustainability.

He explained that various Indian philosophies focus on knowing the self as prime most factor in bringing the equilibrium and harmony in the universe. He also explained the equation wealth=money+peace given by Shri Suresh Hundre.

# **Economics and Great Acceleration**

- Cry of the People: In the mad rush for ever more goods and services, we left behind millions of fellow human beings. While a few billionaires make trips to Mars, millions of people continue to struggle for survival for clean air, water, food, and human rights.
  - Cry of the Planet: we also did not consider the Planetary Boundaries.
- The Earth, our common home is in danger. We cannot carry on using of the resources indefinitely and dump wastes beyond the capacity of ecosystems.
- Limitless growth is impossible/madness in limited world.

The webinar began with basic understanding of social and political philosophies underlying its implication in today's social make-up. He explained the relevance of social and political philosophy by rendering the knowledge of philosophical types and its impact in our daily life. Dr. Jose paved the way to ponder over the need to change the existing political philosophy that is purely guided by maximization of profits and growing consumerism which is leading to endless greed to consume more thus depleting the abundant natural resources.