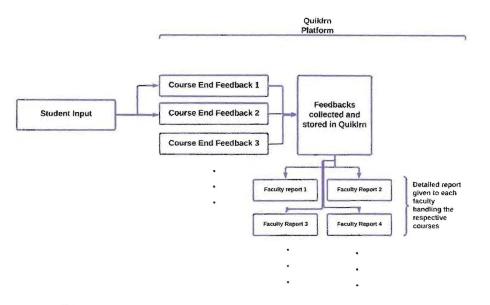

**Feedback** : Faculty Appraisal feedback and Course End feedback has been collected on QuikIrn platform for the last semester and the ongoing semester. Individual faculty reports and aggregated reports for faculty and course level analysis are generated from the system. Other Feedbacks such as Exit Survey, Examination survey, Infrastructure survey can also be collected on the QuikIrn platform. All the feedbacks analysis and report generation can be done using the platform.

#### **Course End Feedback Workflow**

g

.

Faculty Appraisal Feedback workflow

Page 4 of 8

Automation of Report Generation and distribution: The system provides automatic generation of Report cards post examinations and distribution of the same to students, parents, guardians as well as campus mentors through Email. This keeps the students updated of their aggregate performance and improve it to obtain required outcomes. The report card formats and content can be customized according to institute requirements