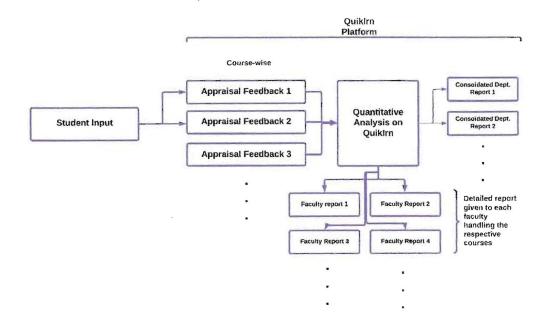

**Feedback** : Faculty Appraisal feedback and Course End feedback has been collected on QuikIrn platform for the last semester and the ongoing semester. Individual faculty reports and aggregated reports for faculty and course level analysis are generated from the system. Other Feedbacks such as Exit Survey, Examination survey, Infrastructure survey can also be collected on the QuikIrn platform. All the feedbacks analysis and report generation can be done using the platform.

#### **Course End Feedback Workflow**

g

.

Faculty Appraisal Feedback workflow

Page 4 of 8

Automation of Report Generation and distribution: The system provides automatic generation of Report cards post examinations and distribution of the same to students, parents, guardians as well as campus mentors through Email. This keeps the students updated of their aggregate performance and improve it to obtain required outcomes. The report card formats and content can be customized according to institute requirements