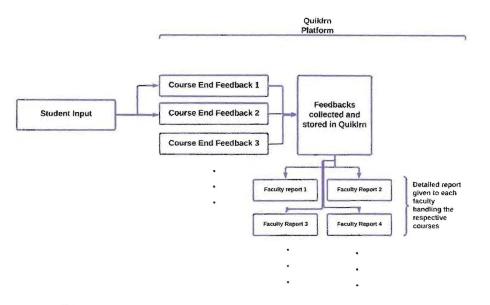

#### **Course End Feedback Workflow**

g

.

Faculty Appraisal Feedback workflow

Page 4 of 8

Automation of Report Generation and distribution: The system provides automatic generation of Report cards post examinations and distribution of the same to students, parents, guardians as well as campus mentors through Email. This keeps the students updated of their aggregate performance and improve it to obtain required outcomes. The report card formats and content can be customized according to institute requirements

**Feedback :** Regular course feedback can be collected on the platform and structured reports can be generated with data analysis.

Automation of Report Generation and distribution: The system provides automatic generation of Report cards post examinations and distribution of the same to students, parents, guardians as well as campus mentors through Email. This keeps the students updated of their aggregate performance and improve it to obtain required outcomes. The report card formats and content can be customized according to institute requirements

**Feedback :** Regular course feedback can be collected on the platform and structured reports can be generated with data analysis.

**Automation of Report Generation and distribution:** The system provides automatic generation of Report cards post examinations and distribution of the same to students, parents, guardians as well as campus mentors through Email. This keeps the students updated of their aggregate performance and improve it to obtain required outcomes. The report card formats and content can be customized according to institute requirements