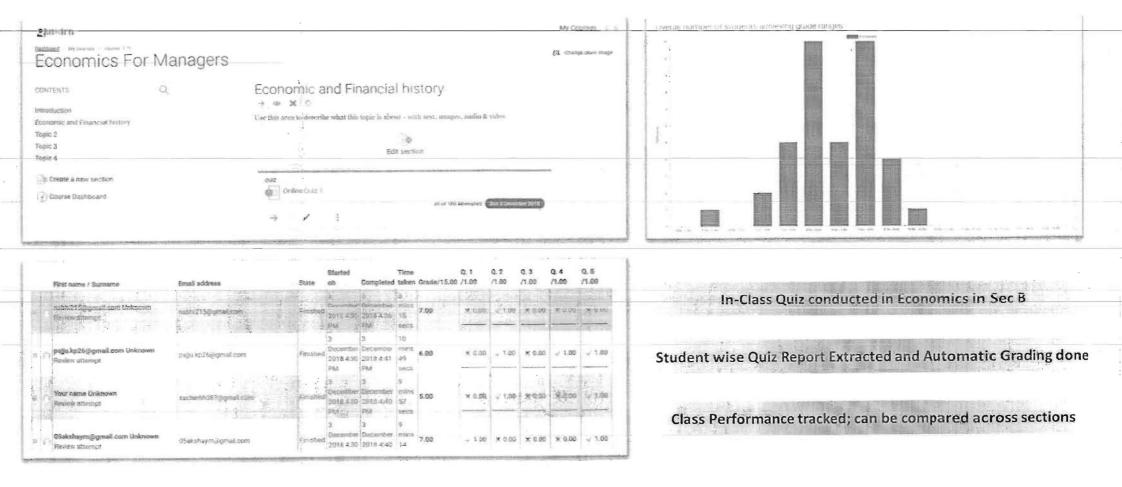

**Offline Quizzes**: It is difficult to evaluate students understanding during Self Study time or to ensure that they come prepared to the class for Case study discussions. To enable the faculties to do so, QuikIrn has created a new function of Offline Quizzing, which can be inserted inside the course content. Post every Unit or Case Study, the faculties can insert fcw questions to test students understanding and gauge if the students arc reading the course material and coming prepared to the class. Although the quizzes will be offline but the marks scored by each student, are relayed to the faculties.

**Offline Quizzes :** It is difficult to evaluate students understanding during Self Study time or to ensure that they come prepared to the class for Case study discussions. To enable the faculties to do so, QuikIrn has created a new function of Offline Quizzing, which can be inserted inside the course content. Post every Unit or Case Study, the faculties can

Page 2 of 8

insert few questions to test students understanding and gauge if the students are reading the course material and coming prepared to the class. Although the quizzes will be offline but the marks scored by each student, are relayed to the faculties.

Page 1 of 7

evaluate it online as well as give a feedback to the students directly through the platform.

**Offline Quizzes**: It is difficult to evaluate students understanding during Self Study time or to ensure that they come prepared to the class for Case study discussions. To enable the faculties to do so, QuikIrn has created a new function of Offline Quizzing, which can be inserted inside the course content. Post every Unit or Case Study, the faculties can insert few questions to test students understanding and gauge if the students are reading the course material and coming prepared to the class. Although the quizzes will be offline but the marks scored by each student, are relayed to the faculties.