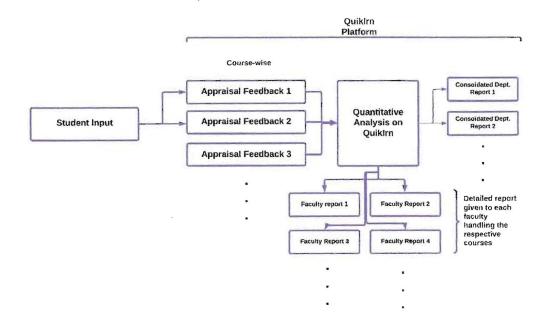

#### **Course End Feedback Workflow**

g

.

Faculty Appraisal Feedback workflow

Page 4 of 8

Automation of Report Generation and distribution: The system provides automatic generation of Report cards post examinations and distribution of the same to students, parents, guardians as well as campus mentors through Email. This keeps the students updated of their aggregate performance and improve it to obtain required outcomes. The report card formats and content can be customized according to institute requirements

**Feedback** : Faculty Appraisal feedback and Course End feedback has been collected on QuikIrn platform for the last semester and the ongoing semester. Individual faculty reports and aggregated reports for faculty and course level analysis are generated from the system. Other Feedbacks such as Exit Survey, Examination survey, Infrastructure survey can also be collected on the QuikIrn platform. All the feedbacks analysis and report generation can be done using the platform.