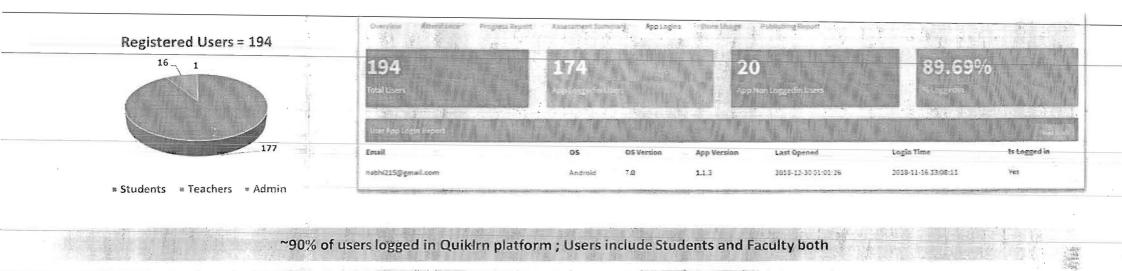

#### **Overall Usage Observations and Platforms Used**

| Email                         | 05      | OS Version     | App Version |
|-------------------------------|---------|----------------|-------------|
| utpalnaik1995@gmail.com       | Windows | 10.0.17134.472 | 1.1.2.0     |
| soujanyarhegde313@gmail.com   | Android | 5.1.1          | 1.1.3       |
| sagarika9ab@gmail.com         | Android | 7.1.2          | 1.1.3       |
| swapnilchougale4321@gmail.com | Android | 5.1.1          | 1.1.3       |
| kirankumar012395@gmail.com    | ios     | 12.1           | 1.0.11      |

Students using Android/ iOS / Windows 10 platforms