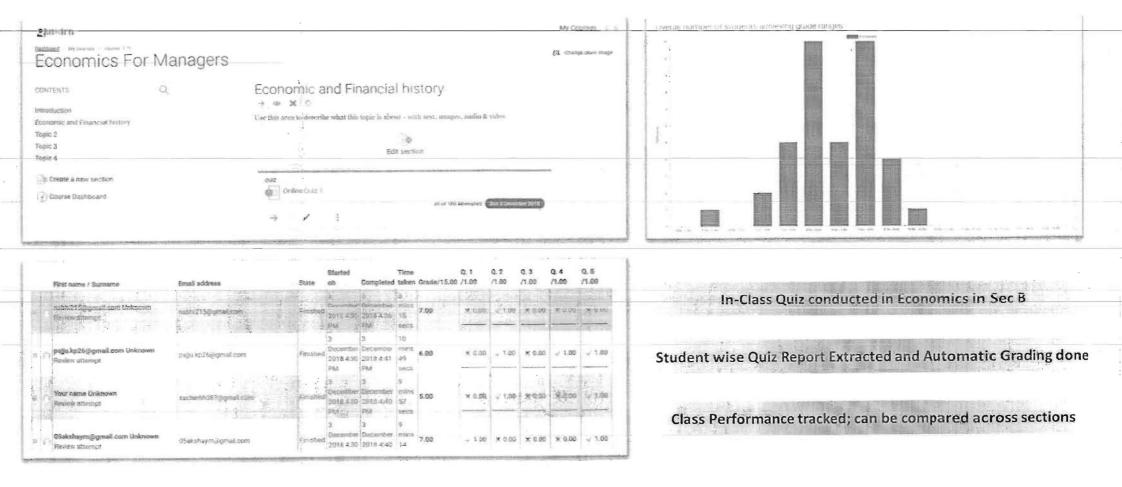

**Offline Quizzes**: It is difficult to evaluate students understanding during Self Study time or to ensure that they come prepared to the class for Case study discussions. To enable the faculties to do so, QuikIrn has created a new function of Offline Quizzing, which can be inserted inside the course content. Post every Unit or Case Study, the faculties can insert fcw questions to test students understanding and gauge if the students arc reading the course material and coming prepared to the class. Although the quizzes will be offline but the marks scored by each student, are relayed to the faculties.

**Offline Quizzes :** It is difficult to evaluate students understanding during Self Study time or to ensure that they come prepared to the class for Case study discussions. To enable the faculties to do so, QuikIrn has created a new function of Offline Quizzing, which can be inserted inside the course content. Post every Unit or Case Study, the faculties can

Page 2 of 8

insert few questions to test students understanding and gauge if the students are reading the course material and coming prepared to the class. Although the quizzes will be offline but the marks scored by each student, are relayed to the faculties.