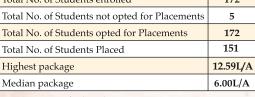

#### Placement Summary 2020-22

| Summary of Placements                          | 2022     |
|------------------------------------------------|----------|
| Total no. of Companies (On/Off Campus)         | 62       |
| Total No. of Students enrolled                 | 172      |
| Total No. of Students not opted for Placements | 5        |
| Total No. of Students opted for Placements     | 172      |
| Total No. of Students Placed                   | 151      |
| Highest package                                | 12.59L/A |
| Median package                                 | 6.00L/A  |
|                                                |          |