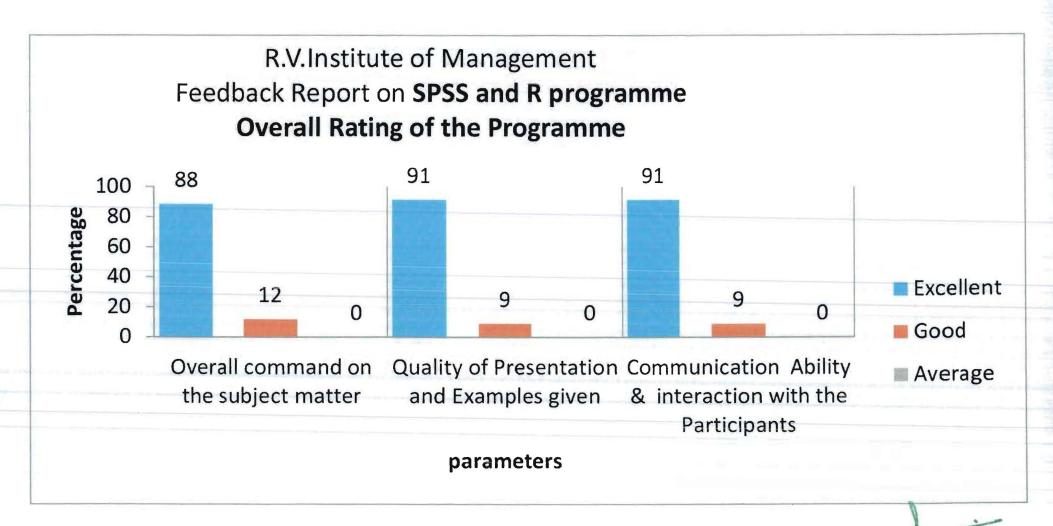

Director

C.A. 17, 36th Cross, 26th Main, 4th T Block, Jayanagar, BANGALORE - 560 B49.

Page 11 of 13

Page 12 of 13

Feedback of participants on the workshop

All the participants are very happy about the workshop and got good practical knowledge in SPSS and R and how to use in the research.