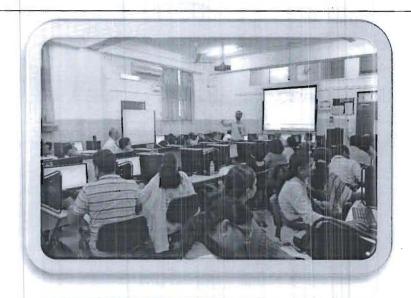

## Programme Schedule

Day 1:

| Timings            | Events                                                                                 |
|--------------------|----------------------------------------------------------------------------------------|
| 9.00 AM - 10.00 AM | Registration                                                                           |
| 10.00 AM-11.30AM   | Inauguration & key note: Venue: Conference Hall                                        |
| 11.30 AM-11.45 AM  | Break                                                                                  |
| 11.45 AM-1.30 PM   | Seesion 1 by Dr.Purushottam Bung Problem Identification and Literature Review          |
| 1.30 PM -2.30 PM   | Lunch                                                                                  |
| 2.30 PM -3.45 PM   | Session 2 by Dr.Santhosh M Overview of Research Methodology                            |
| 3.45 PM-4.00 PM    | Break                                                                                  |
| 4.00 PM -5.15 PM   | Session 3 by Dr.Anupama.K.Malagi Basics of Quantitative Research in Behavioral studies |

Day 2:

| 20, 21            |                                                                              |  |  |
|-------------------|------------------------------------------------------------------------------|--|--|
| Timings           | Events                                                                       |  |  |
| 09.00 AM-11.00 AM | Session 4 by Mr. Mithun D J Descriptive Statistics and Correlations          |  |  |
| 11.00 AM-11.15 AM | Break                                                                        |  |  |
| 11.15 AM-1.15 PM  | Session 5 by Mr. Mithun D J Chi-Square, ANOVA, T-Test, F-Test and Regression |  |  |
| 1.15 PM-2.15 PM   | Lunch                                                                        |  |  |
| 2.15 PM-3.45 PM   | Session 6 by Mr.Alok Kumar Jha Forecasting, Factor analysis                  |  |  |
| 3.45 PM-4.00 PM   | Break                                                                        |  |  |
| 4.00 PM-5.30 PM   | Session 7 by Mr. Alok Kumar Jha Cluster analysis, Neural Networks            |  |  |

Day 3:

| Timings           | Events                                                                      |
|-------------------|-----------------------------------------------------------------------------|
| 09.00 AM-11.00 AM | Session 8 by Mr.Shankar M M Introduction to R and Data Preparation          |
| 11.00 AM-11.15 AM | Break                                                                       |
| 11.15 AM-1.15 PM  | Session 9 by Mr.Shankar M M Testing of hypothesis using R                   |
| 1.15 PM-2.15 PM   | Lunch                                                                       |
| 2.15 PM-3.45 PM   | Session10 by by Mr.Shankar M M Factor analysis and Regression using Jamovi  |
| 3.45 PM-4.00 PM   | Break                                                                       |
| 4.00 PM-5.15 PM   | Session 11 by Dr.Purushottam Bung Writing good research paper & publication |
| 5.15 PM - 5.30 PM | Valedictory                                                                 |