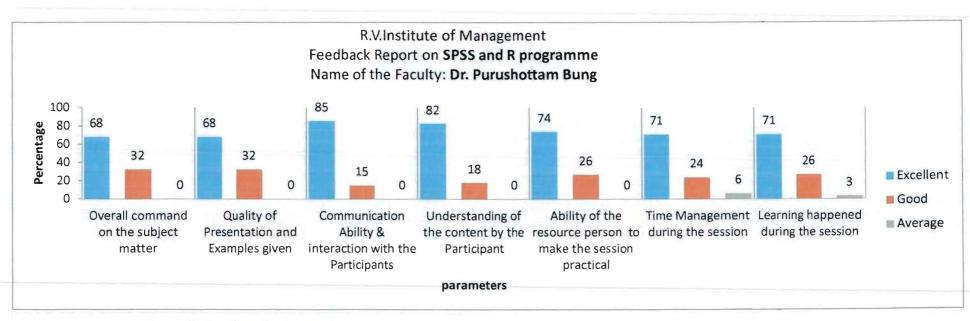

#### Dr. Purushottam Bung

Dr. Purushottam Bung is an engineer with a rich experience of around 25 plus years in Academia and industry (domestic and international). He has a rich entrepreneurial experience of around 10 plus years in the food processing industry. He is on the expert/advisory/editorial panel of many Institutions, Universities, NGOs and journals. Dr. Bung has presented and published 17 research articles in national and international refereed journals. Dr. Bung was conferred with "Enterprising Academic Leader of the year (South India)" as part of National Education Excellence Awards in 2018. He was conferred with "Distinguished Educator" award in 2013. In 2015 he was awarded as 'Best Director of a Bschool in Karnataka' as part of education excellence awards – 2015. He is member of many Associations and Institutional bodies. Dr. Bung is offering management consultancy services to local Businesses, Institutions and entrepreneurs as well. Currently he is working as Professor and Director at R V Institute of Management, a prestigious stand-alone B-school of excellence at Bangalore.