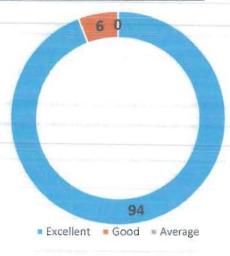

#### Dr. Purushottam Bung

Dr. Purushottam Bung is an engineer with a rich experience of around 25 plus years in Academia and industry (domestic and international). He has a rich entrepreneurial experience of around 10 plus years in the food processing industry. He is on the expert/advisory/editorial panel of many Institutions, Universities, NGOs and journals. Dr. Bung has presented and published 17 research articles in national and international refereed journals. Dr. Bung was conferred with "Enterprising Academic Leader of the year (South India)" as part of National Education Excellence Awards in 2018. He was conferred with "Distinguished Educator" award in 2013. In 2015 he was awarded as 'Best Director of a Bschool in Karnataka' as part of education excellence awards – 2015. He is member of many Associations and Institutional bodies. Dr. Bung is offering management consultancy services to local Businesses, Institutions and entrepreneurs as well. Currently he is working as Professor and Director at R V Institute of Management, a prestigious stand-alone B-school of excellence at Bangalore.

Director

C.A. 17, 36th Cross, 26th Main, 4th T Block, Jayanagar, BANGALORE - 560 B49.

Page 11 of 13

Page 12 of 13

Feedback of participants on the workshop

All the participants are very happy about the workshop and got good practical knowledge in SPSS and R and how to use in the research.