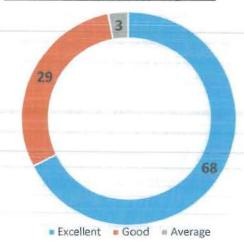

Director

C.A. 17, 36th Cross, 26th Main, 4th T Block, Jayanagar, BANGALORE - 560 B49.

Page 11 of 13

Page 12 of 13

Feedback of participants on the workshop

All the participants are very happy about the workshop and got good practical knowledge in SPSS and R and how to use in the research.