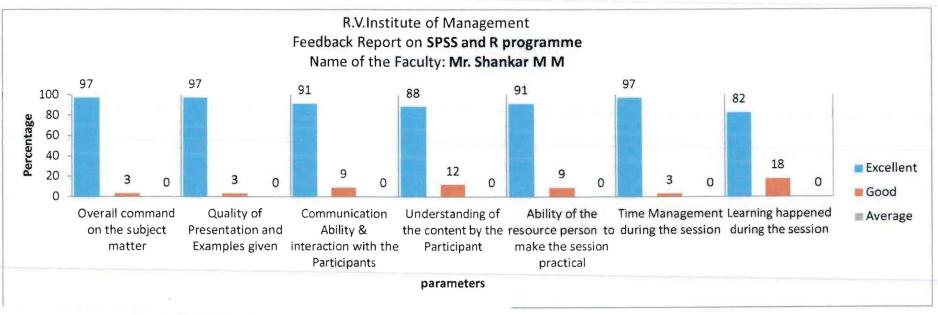

Director

C.A. 17, 36th Cross, 26th Main, 4th T Block, Jayanagar, BANGALORE - 560 B49.

Page 11 of 13

Page 12 of 13

Feedback of participants on the workshop

All the participants are very happy about the workshop and got good practical knowledge in SPSS and R and how to use in the research.