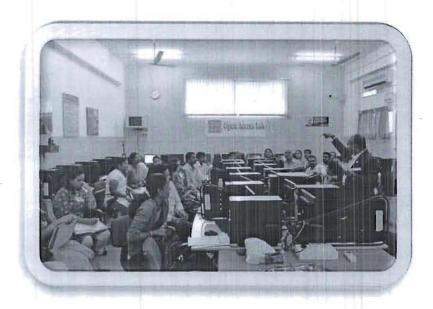

## A Report 3 Day workshop on "Research in Social Science using SPSS and R Programming in collaboration with IBM during 22-24 August, 2019

Duration: 22-24 August, 2019

Time: 9.00 pm - 5.15 pm

Venue: Computer Lab3

No. of Participant: 42

Event Coordinator: Mr. Nagasubba Reddy