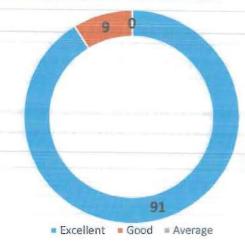

Director

C.A. 17, 36th Cross, 26th Main, 4th T Block, Jayanagar, BANGALORE - 560 B49.

Page 11 of 13

Page 12 of 13

Feedback of participants on the workshop

All the participants are very happy about the workshop and got good practical knowledge in SPSS and R and how to use in the research.