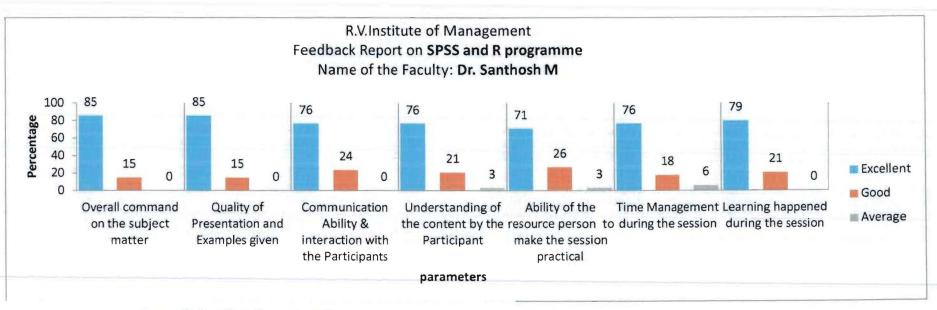

### Dr. Santhosh M, Associate Professor, RVIM

Dr. Santhosh M is an academician with 14years of experience in the capacity of Asst. Professor and Associate Professor in post graduate program in the area of management in the reputed colleges of Bangalore. He has authored a book on Quantitative Techniques and Operations research. He has published several research papers in national and internationally renowned and refereed journals. He has also presented research papers in both national and international Conferences.