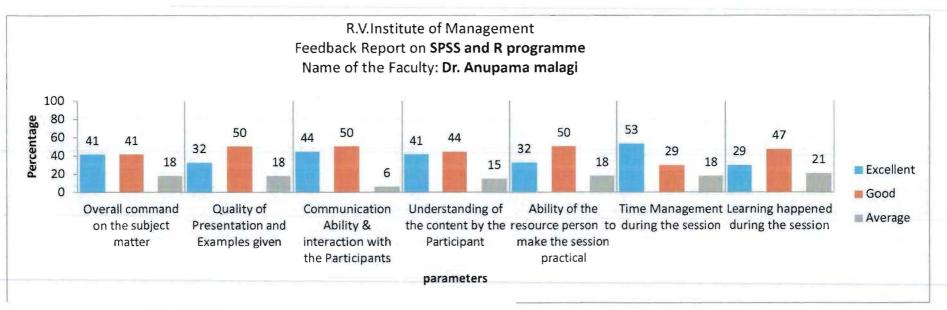

## Dr.Anupama.K.Malagi, Professor, RVIM

Dr. Anupama K Malagi is an academician with a rich teaching experience of 24 years. Her areas of interest include strategic management and people management. She has been awarded "India's Iconic Educationist Award" from Indo Socio Development Association, New Delhi, in he year 2017. She has published several research papers in national & international refereed journals.