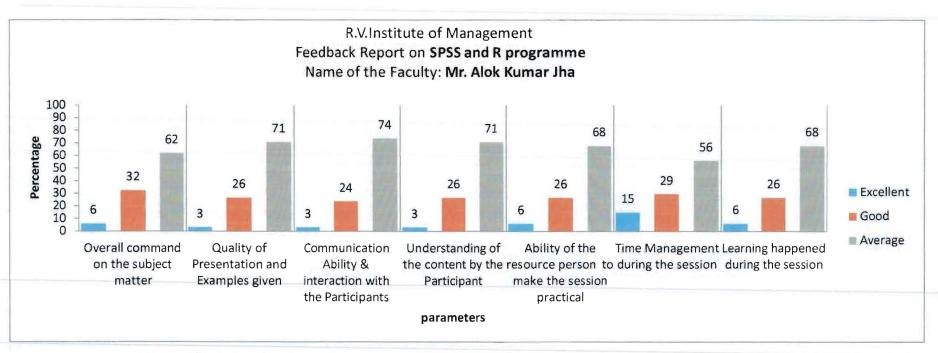

Director

C.A. 17, 36th Cross, 26th Main, 4th T Block, Jayanagar, BANGALORE - 560 B49.

Page 11 of 13

Page 12 of 13

Feedback of participants on the workshop

All the participants are very happy about the workshop and got good practical knowledge in SPSS and R and how to use in the research.