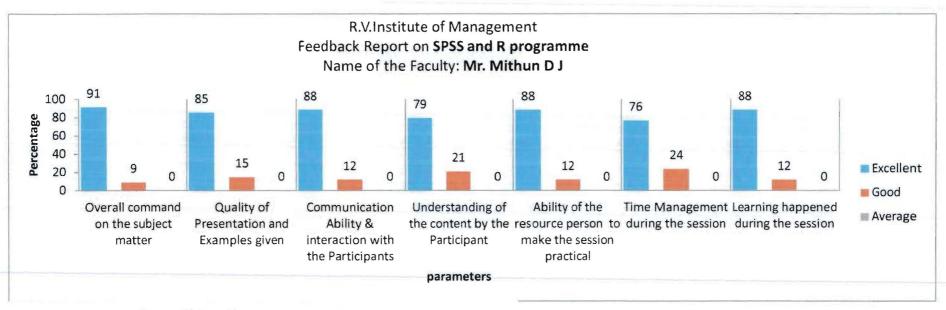

#### Mr. Mithun D J, SPSS consultant

- · A Master's in statistics from Bangalore University.
- · He has 13 years of experience in the  $\Box$ eld of Data sciences, predictive modeling, and Text mining and primary research.
- · Good business knowledge in BFSI sector, Retail and Market research
- · Rich communication skills: verbal, written and graphical.
- · Expertise in 25 software's in Predictive modeling and machine learning algorithms.