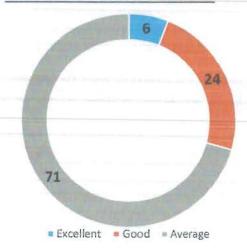

Director

C.A. 17, 36th Cross, 26th Main, 4th T Block, Jayanagar, BANGALORE - 560 B49.

Page 11 of 13

Page 12 of 13

Feedback of participants on the workshop

All the participants are very happy about the workshop and got good practical knowledge in SPSS and R and how to use in the research.