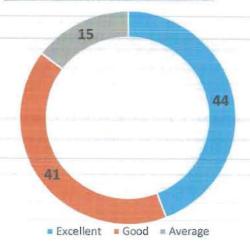

#### Mr. Mithun D J, SPSS consultant

- · A Master's in statistics from Bangalore University.
- · He has 13 years of experience in the  $\Box$ eld of Data sciences, predictive modeling, and Text mining and primary research.
- · Good business knowledge in BFSI sector, Retail and Market research
- · Rich communication skills: verbal, written and graphical.
- · Expertise in 25 software's in Predictive modeling and machine learning algorithms.