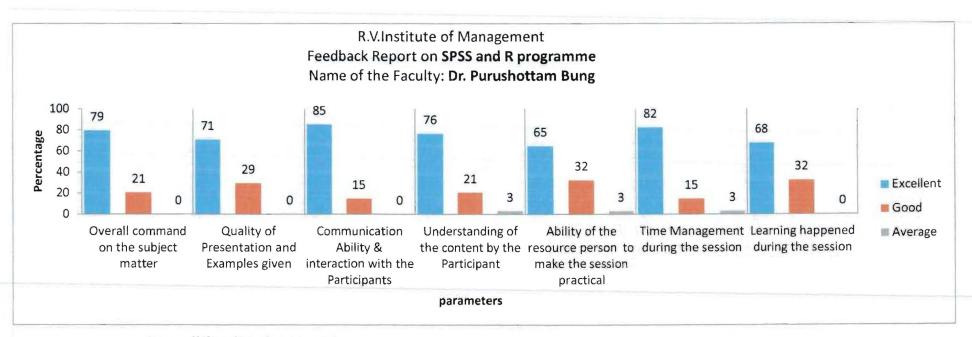

#### Dr. Purushottam Bung

Dr. Purushottam Bung is an engineer with a rich experience of around 25 plus years in Academia and industry (domestic and international). He has a rich entrepreneurial experience of around 10 plus years in the food processing industry. He is on the expert/advisory/editorial panel of many Institutions, Universities, NGOs and journals. Dr. Bung has presented and published 17 research articles in national and international refereed journals. Dr. Bung was conferred with "Enterprising Academic Leader of the year (South India)" as part of National Education Excellence Awards in 2018. He was conferred with "Distinguished Educator" award in 2013. In 2015 he was awarded as 'Best Director of a Bschool in Karnataka' as part of education excellence awards – 2015. He is member of many Associations and Institutional bodies. Dr. Bung is offering management consultancy services to local Businesses, Institutions and entrepreneurs as well. Currently he is working as Professor and Director at R V Institute of Management, a prestigious stand-alone B-school of excellence at Bangalore.