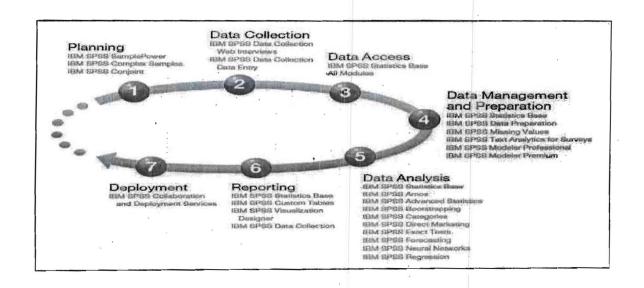

## IBM SPSS predictive analytics:

Optimizing decisions at the point of impact

## IBM SPSS Predictive Analytics software:

- IBM SPSS Data Collection for capturing attitudes, preferences, and feedback IBM SPSS Statistics Suite for research and analysis
- IBM SPSS Modeler for predicting future behavior
- IBM SPSS Text Analytics for mining unstructured data sources
- IBM SPSS Decision Management for optimizing operational decisions
- IBM SPSS Collaboration and Deployment Services for enterprise-wide management of analytical assets and results

## The evolution of decision-making

## Nihon Communication Solutions Pvt. Ltd.

## Addressing new business challenges with business analytics

## IBM SPSS Software suite

## **SPSS Statistics capabilities**

A JI France.

A ALIMAN.

Alim.

DIRECTOR

DIRECTOR

Aliman.

A prison.