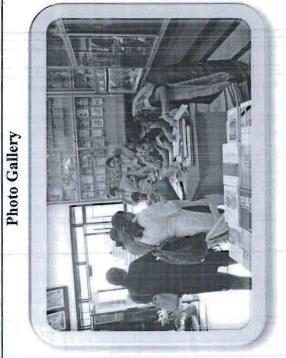

## 6. List of Participants:- 42 R.V.INSTITUTE OF MANAGEMENT CA-17, SETH CRESS 26TH MAIN ATHT BLOCK DAYANACIAR BANGALDISE - 41 Workshop on "Research in Social Science using SPSS and R Programming August 22-24, 2019 Attendance sheet R. V.INSTITUTE OF MANAGEMENT CA-17, 36TH CROSS, 26TH MAIN, 4TH 1 BLOCK, JANAMAGAR, BANGALORE Workshop on "Research in Social Science using SP\$S and R Programming "August 22-24, 2019 22.08.2019 23.08.2019 24.08.2019 College R V Institute of Management Rashesi Shetty kV institute of Management RNA 8 V institute of Napagement Mis PROYA LARE