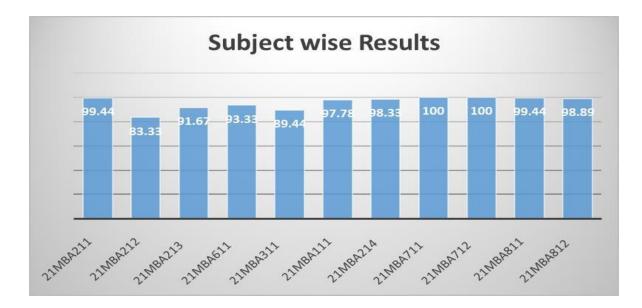

## **RESULT ABSTRACT**

| Subject & Subject Code                              | Total No of<br>Students | No of<br>Students<br>Failed | Pass<br>Percentage |
|-----------------------------------------------------|-------------------------|-----------------------------|--------------------|
| 21MBA211 Business Communication                     | 180                     | 1                           | 99.44              |
| 21MBA212 Application of Statistics in<br>Business   | 180                     | 30                          | 83.33              |
| 21MBA213 Micro Economics                            | 180                     | 15                          | 91.67              |
| 21MBA611 Organisational Behaviour                   | 180                     | 12                          | 93.33              |
| 21MBA311 Managerial Accounting                      | 180                     | 19                          | 89.44              |
| 21MBA111 Marketing Management                       | 180                     | 4                           | 97.78              |
| 21MBA214 Business Research<br>Methods               | 180                     | 3                           | 98.33              |
| 21MBA711 IT Skills                                  | 180                     | 0                           | 100.00             |
| 21MBA712 Soft Skills                                | 180                     | 0                           | 100.00             |
| 21MBA811 Principles of Management&<br>Team Building | 180                     | 1                           | 99.44              |
| 21MBA812 Foreign Language                           | 180                     | 2                           | 98.89              |
| Average Pass Percentage                             |                         |                             |                    |