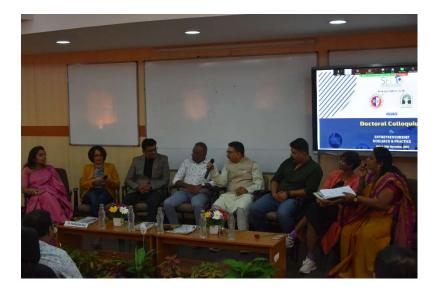

#### Panel Discussion on "The Journey of Entrepreneurs & Investors"

#### THE INVESTORS

Mr. Suresh Narasimha Idea Stage Investor for student srartups Cocreate Ventures Mr. Ashok Devanampriya Fintech Entrepreneur Investor Cautilya Capital

#### THE ENTREPRENEURS

Ms. Manjula Ramaprasad CEO & Co Founder a:typickle Ms. Ameeta Mehta CEO & Co Founder a:typickle

Ms. Gayatri Chauhan CEO , Founder BuzzOnEarth Mr. Giridhar Soundararajan Founder & MD Barrel Motors Pvt Ltd.

Mr. K.Satheesh Kumar Director & CEO The Talk

CONTACT Email: seedc2022@gmail.com Dr. Rashmi Shetty: 9632855589

For location Map: goo.gl/maps/ogndxHexnMZCjtLf8 VENUE

RV INSTITUTE OF MANAGEMENT

CA 17, 36th Cross, 26th Main, 4th T Block,