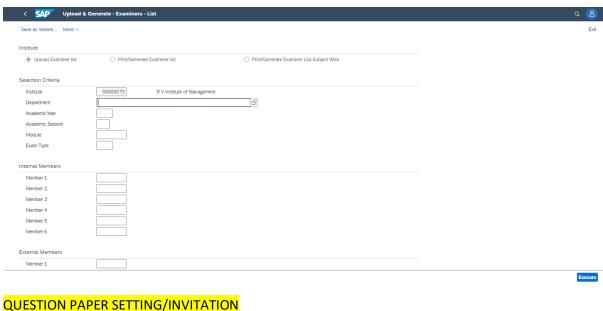

|
| 3  | QUESTION PAPER TEMPLATE                       |
| 4  | ASSIGN PACKETS                                |
| 5  | MARKS ENTRY THROUGH BARCODE                   |
| 6  | APPROVE                                       |
| 7  | EXTERNAL CALCULATION                          |
| 8  | CGPA Calculation                              |
| 9  | RESULT SHEET                                  |
| 10 | GRADECARD                                     |
| 11 | Approve Program - RVIM FIORI                  |
| 12 | MARKS UPLOAD FOR STUDENT                      |



#### **MODULE/ASSESSMENT BOOKING**





### TIME TABLE-THEORY/PRACTICALS CRATE AND REPORT



#### **HALL TICKET GENERATION**



### ATTENDANCE - ABSENTEE/MALPRACTICE

Member 3 Member 4

External Members

Member 1



#### **EXAMINER LIST**





#### **QUESTION PAPER RECEIVED**





#### **Practical marks entry**



#### **BARCODE GENERATION**



# **QUESTION PAPER TEMPLATE**



#### ASSIGN PACKETS- MARKS ENTRY THROUGH BARCODE APPROVE



Execute



#### **RESULT SHEET**

Acad.Session Odd/Even Valuation Type Student







## Approve Program - RVIM FIORI



Execute

#### MARKS UPLOAD FOR STUDENT