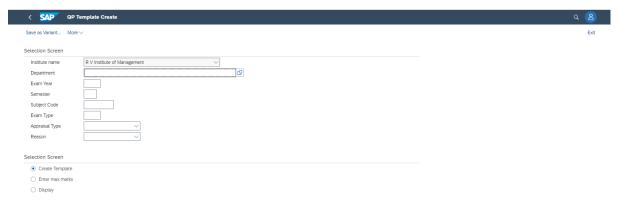

ROUGH BARCODE                   |
| 6  | APPROVE                                       |
| 7  | EXTERNAL CALCULATION                          |
| 8  | CGPA Calculation                              |
| 9  | RESULT SHEET                                  |
| 10 | GRADECARD                                     |
| 11 | Approve Program - RVIM FIORI                  |
| 12 | MARKS UPLOAD FOR STUDENT                      |



#### **MODULE/ASSESSMENT BOOKING**





### TIME TABLE-THEORY/PRACTICALS CRATE AND REPORT



#### **HALL TICKET GENERATION**



### ATTENDANCE - ABSENTEE/MALPRACTICE

Member 3 Member 4

External Members

Member 1



#### **EXAMINER LIST**





#### **QUESTION PAPER RECEIVED**





#### **Practical marks entry**



#### **BARCODE GENERATION**



# **QUESTION PAPER TEMPLATE**



#### ASSIGN PACKETS- MARKS ENTRY THROUGH BARCODE APPROVE



Execute



#### **RESULT SHEET**

Acad.Session Odd/Even Valuation Type Student







## Approve Program - RVIM FIORI



Execute

#### MARKS UPLOAD FOR STUDENT