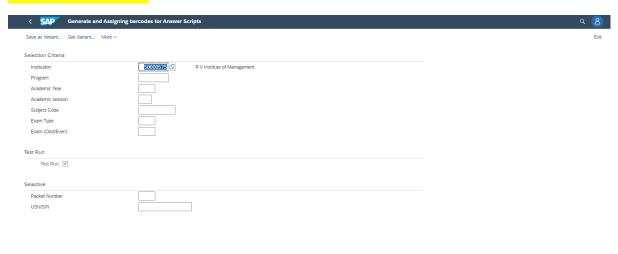

|
| 5  | MARKS ENTRY THROUGH BARCODE                   |
| 6  | APPROVE                                       |
| 7  | EXTERNAL CALCULATION                          |
| 8  | CGPA Calculation                              |
| 9  | RESULT SHEET                                  |
| 10 | GRADECARD                                     |
| 11 | Approve Program - RVIM FIORI                  |
| 12 | MARKS UPLOAD FOR STUDENT                      |



#### **MODULE/ASSESSMENT BOOKING**





### TIME TABLE-THEORY/PRACTICALS CRATE AND REPORT



#### **HALL TICKET GENERATION**



### ATTENDANCE - ABSENTEE/MALPRACTICE

Member 3 Member 4

External Members

Member 1



#### **EXAMINER LIST**





#### **QUESTION PAPER RECEIVED**





#### **Practical marks entry**



#### **BARCODE GENERATION**



# **QUESTION PAPER TEMPLATE**



#### ASSIGN PACKETS- MARKS ENTRY THROUGH BARCODE APPROVE



Execute



#### **RESULT SHEET**

Acad.Session Odd/Even Valuation Type Student







## Approve Program - RVIM FIORI



Execute

#### MARKS UPLOAD FOR STUDENT