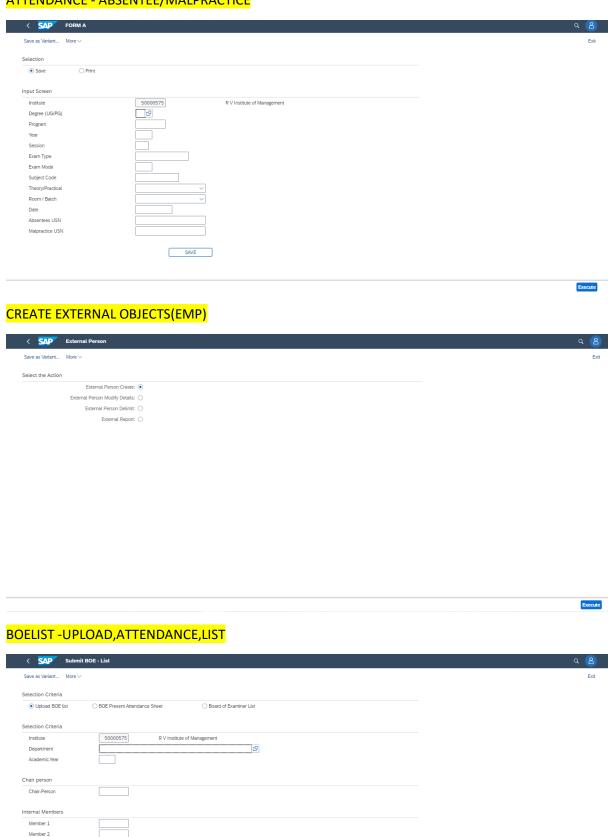

### ATTENDANCE - ABSENTEE/MALPRACTICE

Member 3 Member 4

External Members

Member 1