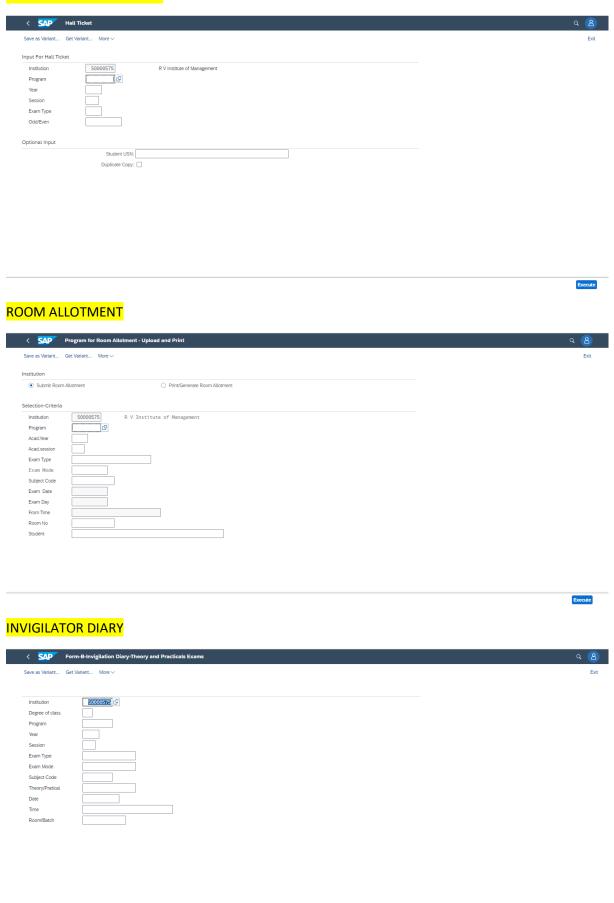

|
| 1  | Practical marks entry                         |
| 2  | BARCODE GENERATION                            |
| 3  | QUESTION PAPER TEMPLATE                       |
| 4  | ASSIGN PACKETS                                |
| 5  | MARKS ENTRY THROUGH BARCODE                   |
| 6  | APPROVE                                       |
| 7  | EXTERNAL CALCULATION                          |
| 8  | CGPA Calculation                              |
| 9  | RESULT SHEET                                  |
| 10 | GRADECARD                                     |
| 11 | Approve Program - RVIM FIORI                  |
| 12 | MARKS UPLOAD FOR STUDENT                      |



#### **MODULE/ASSESSMENT BOOKING**





### TIME TABLE-THEORY/PRACTICALS CRATE AND REPORT



#### **HALL TICKET GENERATION**



### ATTENDANCE - ABSENTEE/MALPRACTICE

Member 3 Member 4

External Members

Member 1



#### **EXAMINER LIST**





#### **QUESTION PAPER RECEIVED**





#### **Practical marks entry**



#### **BARCODE GENERATION**



# **QUESTION PAPER TEMPLATE**



#### ASSIGN PACKETS- MARKS ENTRY THROUGH BARCODE APPROVE



Execute



#### **RESULT SHEET**

Acad.Session Odd/Even Valuation Type Student







## Approve Program - RVIM FIORI



Execute

#### MARKS UPLOAD FOR STUDENT