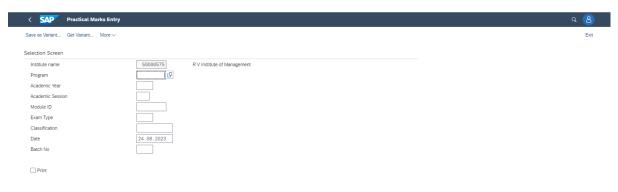

N PACKETS                                |
| 5  | MARKS ENTRY THROUGH BARCODE                   |
| 6  | APPROVE                                       |
| 7  | EXTERNAL CALCULATION                          |
| 8  | CGPA Calculation                              |
| 9  | RESULT SHEET                                  |
| 10 | GRADECARD                                     |
| 11 | Approve Program - RVIM FIORI                  |
| 12 | MARKS UPLOAD FOR STUDENT                      |



#### **MODULE/ASSESSMENT BOOKING**





### TIME TABLE-THEORY/PRACTICALS CRATE AND REPORT



#### **HALL TICKET GENERATION**



### ATTENDANCE - ABSENTEE/MALPRACTICE

Member 3 Member 4

External Members

Member 1



#### **EXAMINER LIST**





#### **QUESTION PAPER RECEIVED**





#### **Practical marks entry**



#### **BARCODE GENERATION**



# **QUESTION PAPER TEMPLATE**



#### ASSIGN PACKETS- MARKS ENTRY THROUGH BARCODE APPROVE



Execute



#### **RESULT SHEET**

Acad.Session Odd/Even Valuation Type Student







## Approve Program - RVIM FIORI



Execute

#### MARKS UPLOAD FOR STUDENT