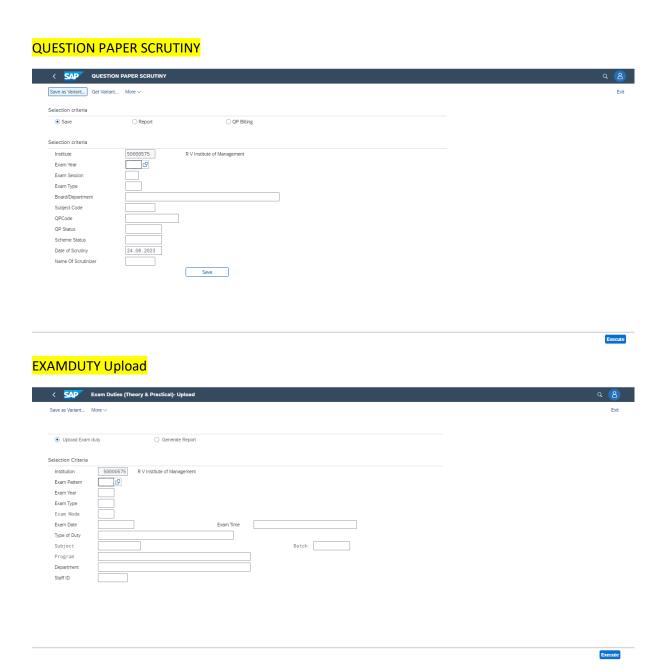

|
| 4  | ASSIGN PACKETS                                |
| 5  | MARKS ENTRY THROUGH BARCODE                   |
| 6  | APPROVE                                       |
| 7  | EXTERNAL CALCULATION                          |
| 8  | CGPA Calculation                              |
| 9  | RESULT SHEET                                  |
| 10 | GRADECARD                                     |
| 11 | Approve Program - RVIM FIORI                  |
| 12 | MARKS UPLOAD FOR STUDENT                      |



#### **MODULE/ASSESSMENT BOOKING**





### TIME TABLE-THEORY/PRACTICALS CRATE AND REPORT



#### **HALL TICKET GENERATION**



### ATTENDANCE - ABSENTEE/MALPRACTICE

Member 3 Member 4

External Members

Member 1



#### **EXAMINER LIST**





#### **QUESTION PAPER RECEIVED**





#### **Practical marks entry**



#### **BARCODE GENERATION**



# **QUESTION PAPER TEMPLATE**



#### ASSIGN PACKETS- MARKS ENTRY THROUGH BARCODE APPROVE



Execute



#### **RESULT SHEET**

Acad.Session Odd/Even Valuation Type Student







## Approve Program - RVIM FIORI



Execute

#### MARKS UPLOAD FOR STUDENT