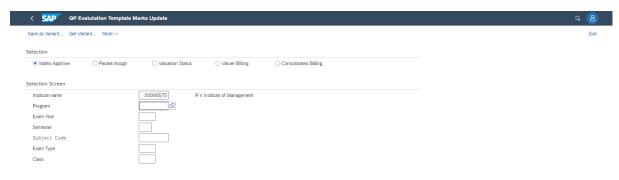

# **QUESTION PAPER TEMPLATE**

#### ASSIGN PACKETS- MARKS ENTRY THROUGH BARCODE APPROVE

Execute