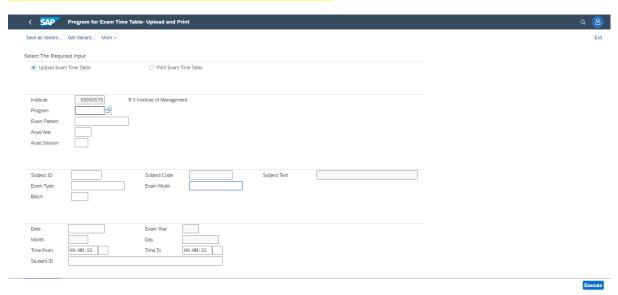

AMDUTY Upload                               |
| 1  | Practical marks entry                         |
| 2  | BARCODE GENERATION                            |
| 3  | QUESTION PAPER TEMPLATE                       |
| 4  | ASSIGN PACKETS                                |
| 5  | MARKS ENTRY THROUGH BARCODE                   |
| 6  | APPROVE                                       |
| 7  | EXTERNAL CALCULATION                          |
| 8  | CGPA Calculation                              |
| 9  | RESULT SHEET                                  |
| 10 | GRADECARD                                     |
| 11 | Approve Program - RVIM FIORI                  |
| 12 | MARKS UPLOAD FOR STUDENT                      |



#### **MODULE/ASSESSMENT BOOKING**





### TIME TABLE-THEORY/PRACTICALS CRATE AND REPORT



#### **HALL TICKET GENERATION**



### ATTENDANCE - ABSENTEE/MALPRACTICE

Member 3 Member 4

External Members

Member 1



#### **EXAMINER LIST**





#### **QUESTION PAPER RECEIVED**





#### **Practical marks entry**



#### **BARCODE GENERATION**



# **QUESTION PAPER TEMPLATE**



#### ASSIGN PACKETS- MARKS ENTRY THROUGH BARCODE APPROVE



Execute



#### **RESULT SHEET**

Acad.Session Odd/Even Valuation Type Student







## Approve Program - RVIM FIORI



Execute

#### MARKS UPLOAD FOR STUDENT