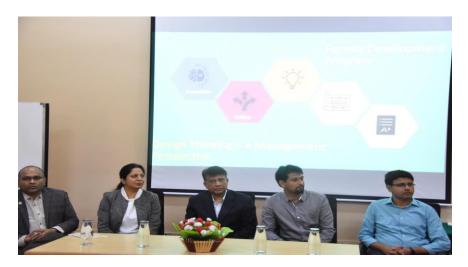

|                                                                   |

FDP SESSION PHOTO



FDP INAGURAL SESSION

# FDP-GROUP PHOTO



FDP IN SESSION:01



#### FDP PARTICIPANTS INTERACTION





FDP BROCHURE

#### Feedback of Participants on the FDP:

All Faculty participants of the FDP on design thinking have appreciated the FDP session. Participants were of the opinion that the sessions were well-planned activity based learning.

En Zhama. FDP-Coordinator's

Director-RVIM