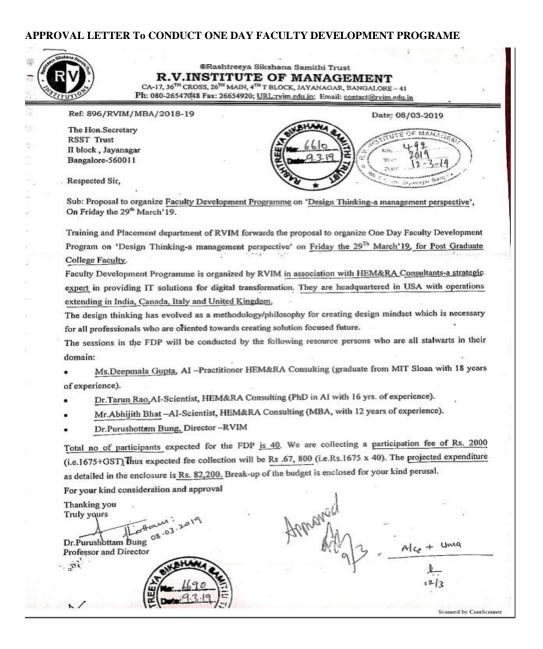

#### RashtreeyaSikshanaSamithi Trust

# R.V. Institute of Management

CA-17, 26<sup>th</sup> Main, 36<sup>th</sup> Cross, 4<sup>th</sup> "T" Block, Jayanagar, Bangalore-560041

| One Day Faculty Development Programme                  |                                           |  |  |  |  |
|--------------------------------------------------------|-------------------------------------------|--|--|--|--|
| On                                                     |                                           |  |  |  |  |
| Design Thinking                                        |                                           |  |  |  |  |
| In association with HEM&RA Consultancy ,Bangalore      |                                           |  |  |  |  |
| Date: 29 <sup>th</sup> March'19                        | Venue: WORKSHOP HALL                      |  |  |  |  |
| Time: 9.00 AM TO 5.30PM State level / PG Dept. Faculty |                                           |  |  |  |  |
| No. of Participant: 28                                 | Event Coordinator: Prof. Payal Jindal and |  |  |  |  |
|                                                        | Prof. Uma Sharma                          |  |  |  |  |

R.V.Institute of Management organized a One Day Faculty Development Programme on the topic Design Thinking .The FDP was held on the 29<sup>th</sup> of March'19, Friday. Participation for the FDP was seen from P.G Departments across Bangalore City Colleges and other cities of Karnataka. Total of 30 participants made the sessions meaningful and learning oriented.